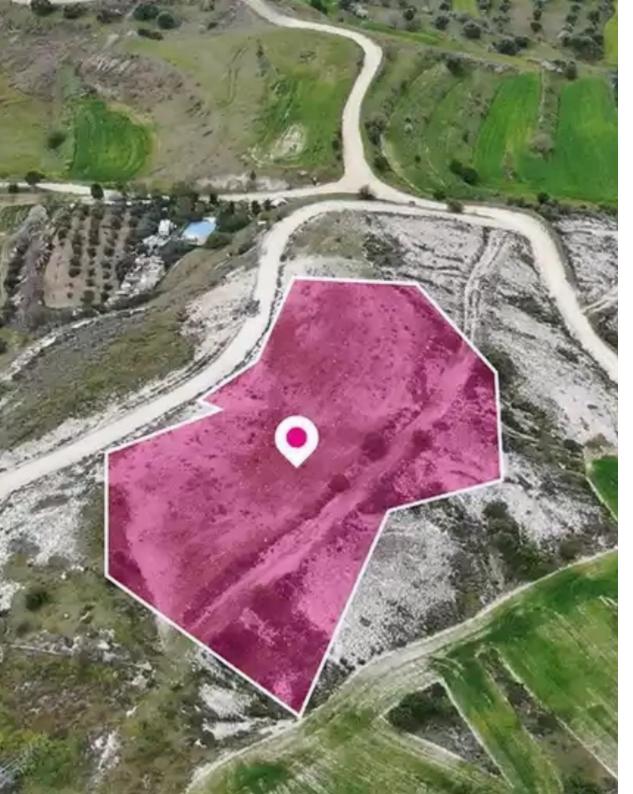

## Residential land 5300 m<sup>2</sup>

Nicosia, Kampia-2644, Cyprus

This ad is presented by listings admin, under supervision from,

Licensed Real Estate Agent Reg no: 1234, Lic no: 603/E

**Offered at:** € 101,250

**Estate ID:** 75769

**Ref:** ba4688672

Total plot's-land's area: 5300 m²

Available from: 2024-10-27

Offered at: 101,25

Type: Residentia

"""Residential field extending to about 5,300 sq.m. in total. The property has a relatively flat surface and access is via a registered dirt road which is facing the southern border of the property with a total frontage of approximately 73m. The asset is located approximately 400m east of the road to Kapedes village and falls within Zone H3, with a building coefficient of 60%, coverage of 35%, and permission for 2 floors (8.3m) of construction."""...