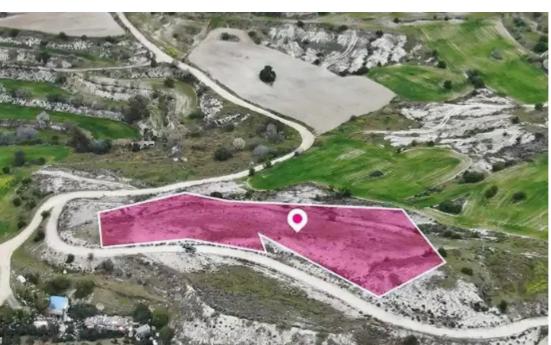

**Estate ID:** 75769

**Ref:** ba4688672

Total plot's-land's area: 5300 m²

Available from: 2024-10-27

Offered at: 101,25

Type: Residentia

"""Residential field extending to about 5,300 sq.m. in total. The property has a relatively flat surface and access is via a registered dirt road which is facing the southern border of the property with a total frontage of approximately 73m. The asset is located approximately 400m east of the road to Kapedes village and falls within Zone H3, with a building coefficient of 60%, coverage of 35%, and permission for 2 floors (8.3m) of construction."""...