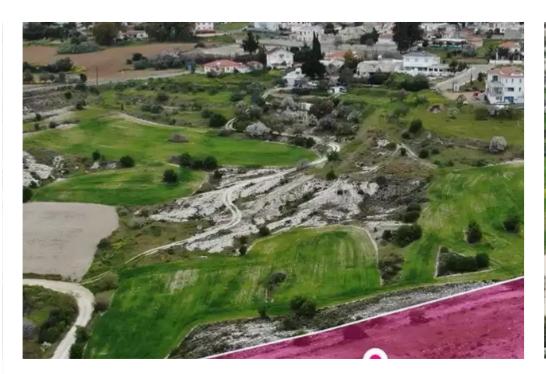

**Estate ID:** 75769

**Ref:** ba4688672

Total plot's-land's area: 5300 m²

Available from: 2024-10-27

Offered at: 101,25

Type: Residentia

"""Residential field extending to about 5,300 sq.m. in total. The property has a relatively flat surface and access is via a registered dirt road which is facing the southern border of the property with a total frontage of approximately 73m. The asset is located approximately 400m east of the road to Kapedes village and falls within Zone H3, with a building coefficient of 60%, coverage of 35%, and permission for 2 floors (8.3m) of construction."""...