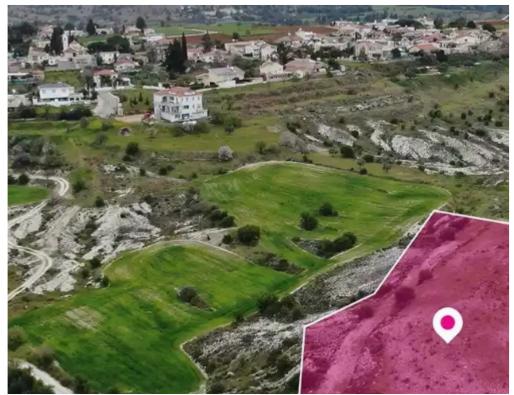

**Estate ID:** 75769

**Ref:** ba4688672

Total plot's-land's area: 5300 m²

Available from: 2024-10-27

Offered at: 101,25

Type: Residentia

"""Residential field extending to about 5,300 sq.m. in total. The property has a relatively flat surface and access is via a registered dirt road which is facing the southern border of the property with a total frontage of approximately 73m. The asset is located approximately 400m east of the road to Kapedes village and falls within Zone H3, with a building coefficient of 60%, coverage of 35%, and permission for 2 floors (8.3m) of construction."""...