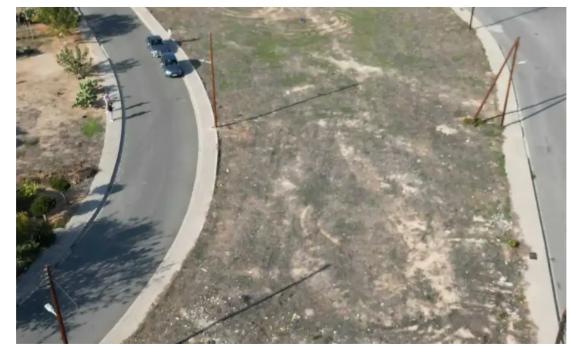

## Residential land 722 m<sup>2</sup>

Paphos, Lidl-Alexandrou-Ypsilanti-St-Agios-Pavlos-8020 , Cyprus This ad is presented by listings admin, under supervision from , Licensed Real Estate Agent Reg no: 1234, Lic no: 603/E

**Offered at:** € 350,000

**Estate ID:** 75772

**Ref:** ba5026495

Total plot's-land's area: 722 m²

Available from: 2024-10-27

Offered at: 350,00

Type: Residentia