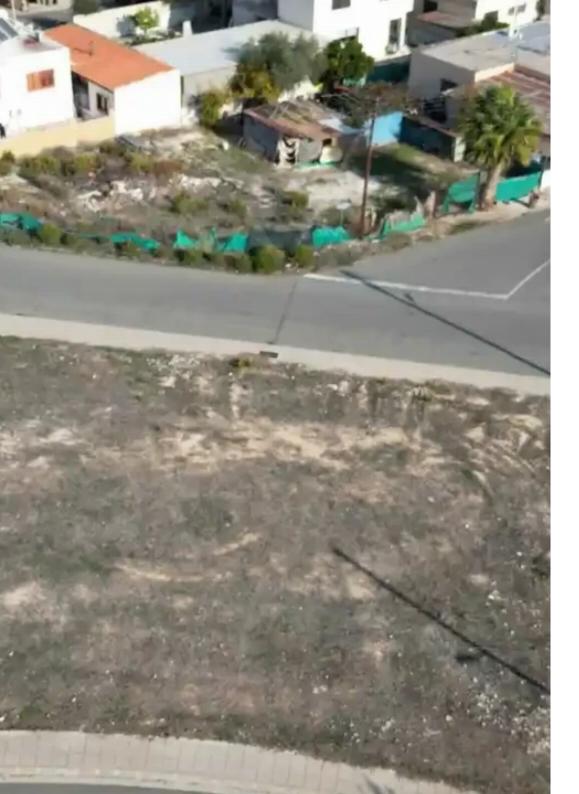

## Residential land 722 m<sup>2</sup>

Paphos, Lidl-Alexandrou-Ypsilanti-St-Agios-Pavlos-8020 , Cyprus This ad is presented by listings admin, under supervision from , Licensed Real Estate Agent Reg no: 1234, Lic no: 603/E

**Offered at:** € 350,000

**Estate ID:** 75772

**Ref:** ba5026495

Total plot's-land's area: 722 m²

Available from: 2024-10-27

Offered at: 350,00

Type: Residentia