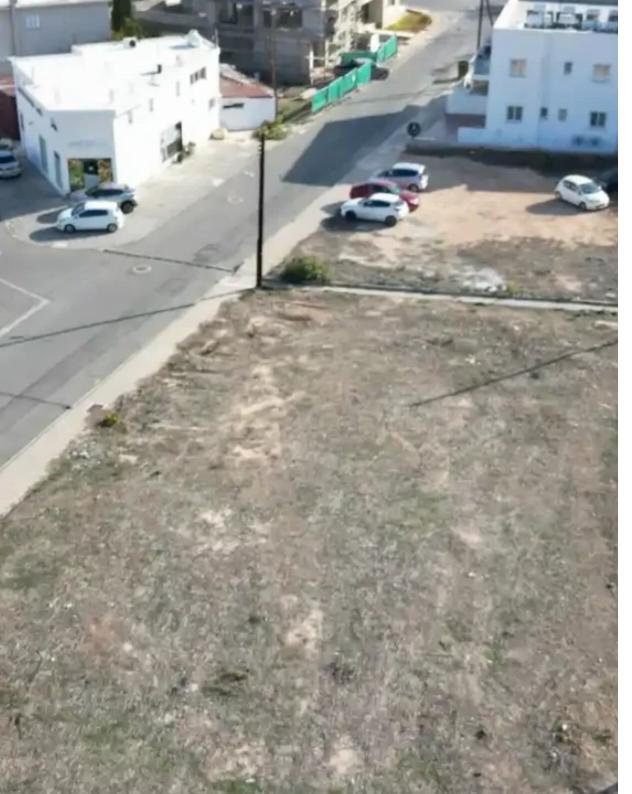

## Residential land 722 m<sup>2</sup>

Paphos, Lidl-Alexandrou-Ypsilanti-St-Agios-Pavlos-8020 , Cyprus This ad is presented by listings admin, under supervision from , Licensed Real Estate Agent Reg no: 1234, Lic no: 603/E

**Offered at:** € 350,000

**Estate ID:** 75772

**Ref:** ba5026495

Total plot's-land's area: 722 m²

Available from: 2024-10-27

Offered at: 350,00

Type: Residentia