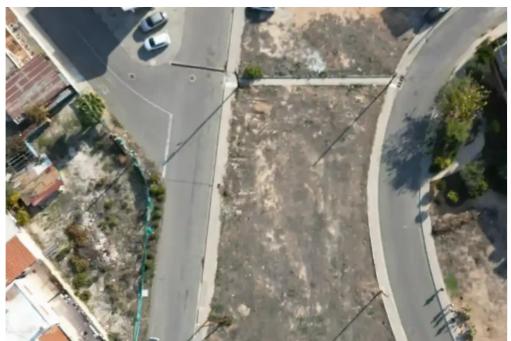

## Residential land 722 m<sup>2</sup>

Paphos, Lidl-Alexandrou-Ypsilanti-St-Agios-Pavlos-8020 , Cyprus This ad is presented by listings admin, under supervision from , Licensed Real Estate Agent Reg no: 1234, Lic no: 603/E

**Offered at:** € 350,000

**Estate ID:** 75772

**Ref:** ba5026495

Total plot's-land's area: 722 m²

Available from: 2024-10-27

Offered at: 350,00

Type: Residentia