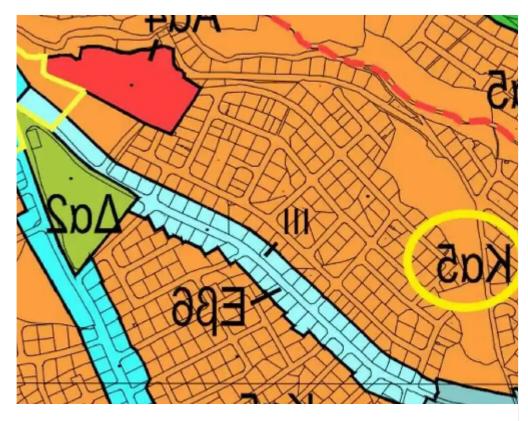

## Residential land 722 m<sup>2</sup>

Paphos, Lidl-Alexandrou-Ypsilanti-St-Agios-Pavlos-8020 , Cyprus This ad is presented by listings admin, under supervision from , Licensed Real Estate Agent Reg no: 1234, Lic no: 603/E

**Offered at:** € 350,000

**Estate ID:** 75772

**Ref:** ba5026495

Total plot's-land's area: 722 m²

Available from: 2024-10-27

Offered at: 350,00

Type: Residentia

## **Estate on map:**

Website: realty.com.cy/p/residential-land-722-m²-ba5026495

Email: info@rimatech.com.cy

**Phone:** +35795958898 // +35725714014

This ad is presented by listings admin, under supervision from,