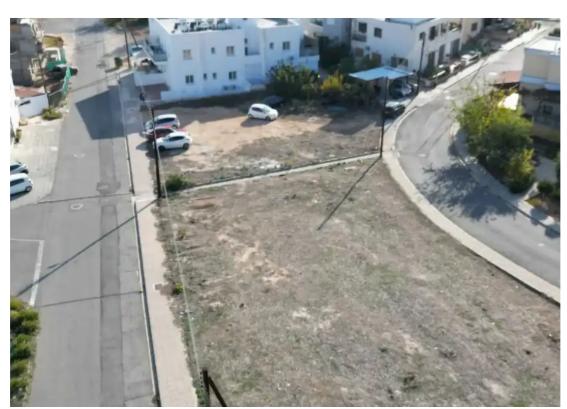

## Residential land 722 m<sup>2</sup>

Paphos, Lidl-Alexandrou-Ypsilanti-St-Agios-Pavlos-8020 , Cyprus This ad is presented by listings admin, under supervision from , Licensed Real Estate Agent Reg no: 1234, Lic no: 603/E

**Offered at:** € 350,000

**Estate ID:** 75772

**Ref:** ba5026495

Total plot's-land's area: 722 m²

Available from: 2024-10-27

Offered at: 350,00

Type: Residentia