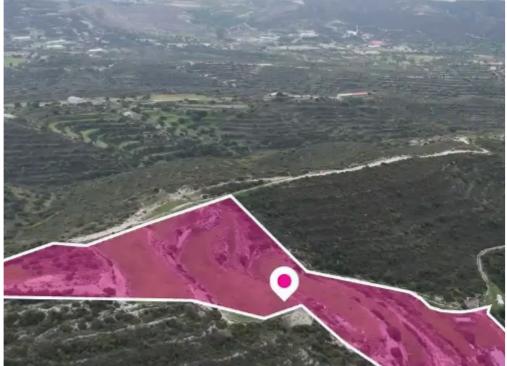

**Estate ID:** 75773

**Ref:** ba4688423

Total plot's-land's area: 28763 m²

Available from: 2024-10-27

Offered at: **75,000** 

Type: Agricultural

"""Agricultural and protected field, extending to about 28,763 sq.m. in total. Access to the field is via a registered pathway which is used as a dirt road with total frontage of approx. 190m The asset is located approx. 3km from B8 motorway. The property falls within a duel Zone ?3 (81%), with a building coefficient of 10%, coverage of 10%, and permission for 2 floors (8.3m) of construction and Zone Z3 (19%), with a building coefficient of 1%, coverage of 1%, and permission for 1 floors (5m) of construction. GPS coordinates: 34.773812 32.960524"""...