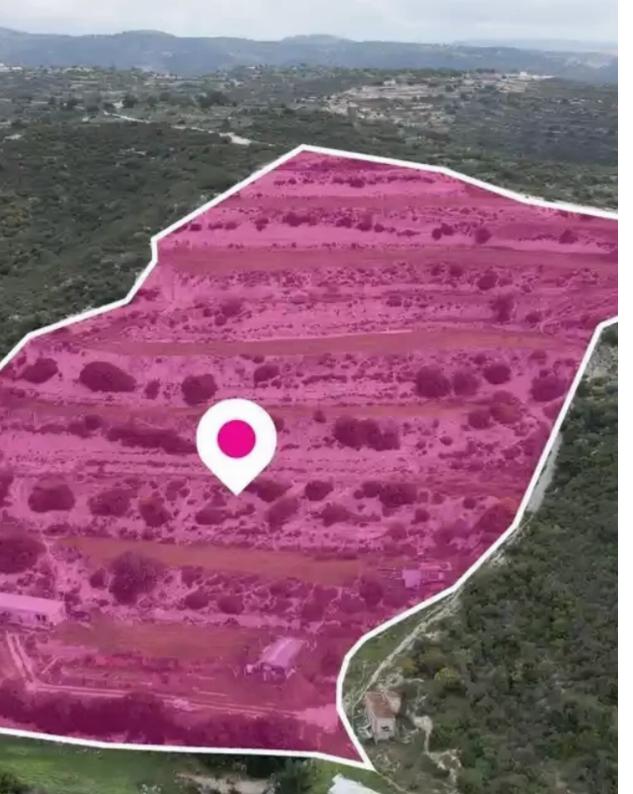

**Estate ID:** 75773

**Ref:** ba4688423

Total plot's-land's area: 28763 m²

Available from: 2024-10-27

Offered at: **75,000** 

Type: Agricultural

"""Agricultural and protected field, extending to about 28,763 sq.m. in total. Access to the field is via a registered pathway which is used as a dirt road with total frontage of approx. 190m The asset is located approx. 3km from B8 motorway. The property falls within a duel Zone ?3 (81%), with a building coefficient of 10%, coverage of 10%, and permission for 2 floors (8.3m) of construction and Zone Z3 (19%), with a building coefficient of 1%, coverage of 1%, and permission for 1 floors (5m) of construction. GPS coordinates: 34.773812 32.960524"""...