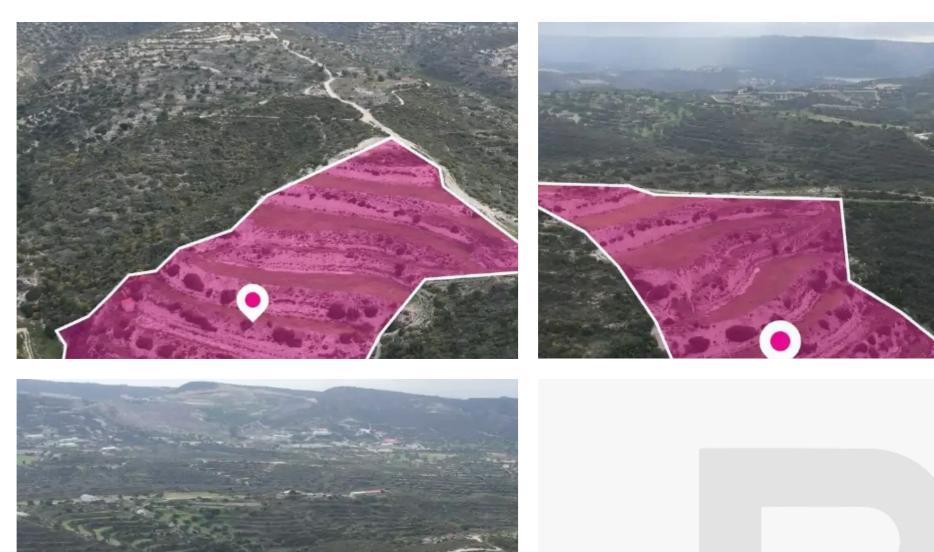

**Estate ID:** 75773

**Ref:** ba4688423

Total plot's-land's area: 28763 m²

Available from: 2024-10-27

Offered at: **75,000** 

Type: Agricultural

"""Agricultural and protected field, extending to about 28,763 sq.m. in total. Access to the field is via a registered pathway which is used as a dirt road with total frontage of approx. 190m The asset is located approx. 3km from B8 motorway. The property falls within a duel Zone ?3 (81%), with a building coefficient of 10%, coverage of 10%, and permission for 2 floors (8.3m) of construction and Zone Z3 (19%), with a building coefficient of 1%, coverage of 1%, and permission for 1 floors (5m) of construction. GPS coordinates: 34.773812 32.960524"""...