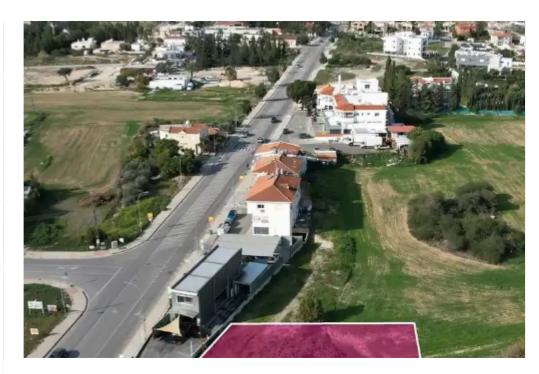

## Commercial land 1227 m<sup>2</sup>

Nicosia, Elementary-School-Geri-2202, Cyprus

This ad is presented by listings admin, under supervision from,

Licensed Real Estate Agent Reg no: 1234, Lic no: 603/E

**Offered at:** € 199,000

**Estate ID:** 75774

**Ref:** ba4706695

Total plot's-land's area: 1227 m<sup>2</sup>

Available from: 2024-10-27

Offered at: 199,00

Type: Commercia

""""Commercial/residential field, extending to about 1.227 sq.m., has a regular shape and access to the field is via a registered road which is facing the southern side of the property with a total frontage of approximately 40m. The field is subject to a right of way of 0.61m and 3.05m width along for neighboring fields.""""...