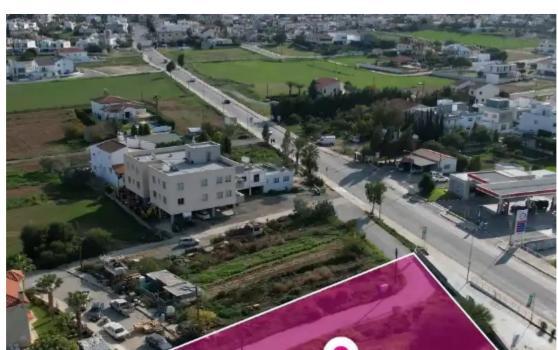

## Commercial land 1227 m<sup>2</sup>

Nicosia, Elementary-School-Geri-2202, Cyprus

This ad is presented by listings admin, under supervision from,

Licensed Real Estate Agent Reg no: 1234, Lic no: 603/E

**Offered at:** € 199,000

**Estate ID:** 75774

**Ref:** ba4706695

Total plot's-land's area: 1227 m<sup>2</sup>

Available from: 2024-10-27

Offered at: 199,00

Type: Commercia

""""Commercial/residential field, extending to about 1.227 sq.m., has a regular shape and access to the field is via a registered road which is facing the southern side of the property with a total frontage of approximately 40m. The field is subject to a right of way of 0.61m and 3.05m width along for neighboring fields.""""...