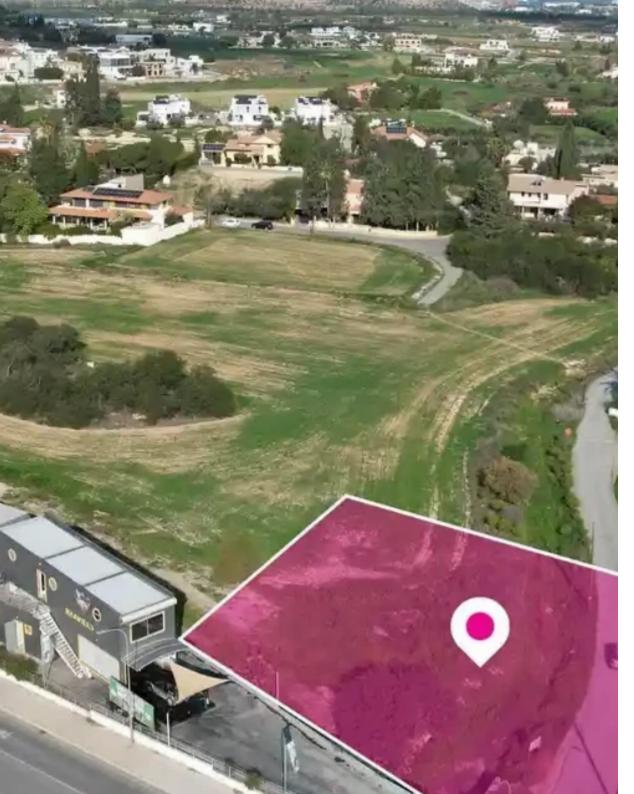

## Commercial land 1227 m<sup>2</sup>

Nicosia, Elementary-School-Geri-2202, Cyprus

This ad is presented by listings admin, under supervision from,

Licensed Real Estate Agent Reg no: 1234, Lic no: 603/E

**Offered at:** € 199,000

**Estate ID:** 75774

**Ref:** ba4706695

Total plot's-land's area: 1227 m<sup>2</sup>

Available from: 2024-10-27

Offered at: 199,00

Type: Commercia

""""Commercial/residential field, extending to about 1.227 sq.m., has a regular shape and access to the field is via a registered road which is facing the southern side of the property with a total frontage of approximately 40m. The field is subject to a right of way of 0.61m and 3.05m width along for neighboring fields.""""...