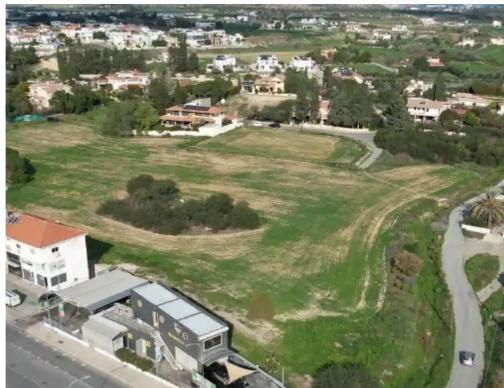

## Commercial land 1227 m<sup>2</sup>

Nicosia, Elementary-School-Geri-2202, Cyprus

This ad is presented by listings admin, under supervision from,

Licensed Real Estate Agent Reg no: 1234, Lic no: 603/E

**Offered at:** € 199,000

**Estate ID:** 75774

**Ref:** ba4706695

Total plot's-land's area: 1227 m<sup>2</sup>

Available from: 2024-10-27

Offered at: 199,00

Type: Commercia

""""Commercial/residential field, extending to about 1.227 sq.m., has a regular shape and access to the field is via a registered road which is facing the southern side of the property with a total frontage of approximately 40m. The field is subject to a right of way of 0.61m and 3.05m width along for neighboring fields.""""...