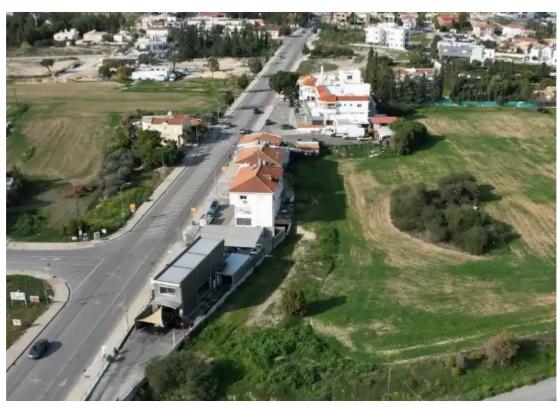

## Commercial land 1227 m<sup>2</sup>

Nicosia, Elementary-School-Geri-2202, Cyprus

This ad is presented by listings admin, under supervision from,

Licensed Real Estate Agent Reg no: 1234, Lic no: 603/E

**Offered at:** € 199,000

**Estate ID:** 75774

**Ref:** ba4706695

Total plot's-land's area: 1227 m<sup>2</sup>

Available from: 2024-10-27

Offered at: 199,00

Type: Commercia

""""Commercial/residential field, extending to about 1.227 sq.m., has a regular shape and access to the field is via a registered road which is facing the southern side of the property with a total frontage of approximately 40m. The field is subject to a right of way of 0.61m and 3.05m width along for neighboring fields.""""...