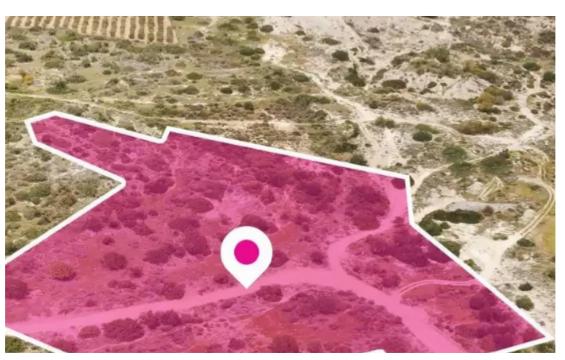

**Estate ID:** 75775

**Ref:** ba5303385

Total plot's-land's area: **5407 m**<sup>2</sup>

Available from: 2024-10-27

Offered at: 58,000

Type: Residentia

""""A 33% share, 5.407 sq.m., of a touristic field extending to about 16.221 sq.m. in total, . Access to the plot is via a registered road which divides the plot into three fields. It is located 600m from centre of Maroni and it abuts government land on its northern border. The property falls within Zone ?1?, with a building coefficient of 20%, coverage of 15%, and permission for 2 floors (8,3m) of construction.""""...

## **Estate on map:**

Website: realty.com.cy/p/residential-land-5407-m²-ba5303385

Email: info@rimatech.com.cy

**Phone:** +35795958898 // +35725714014

This ad is presented by listings admin, under supervision from ,