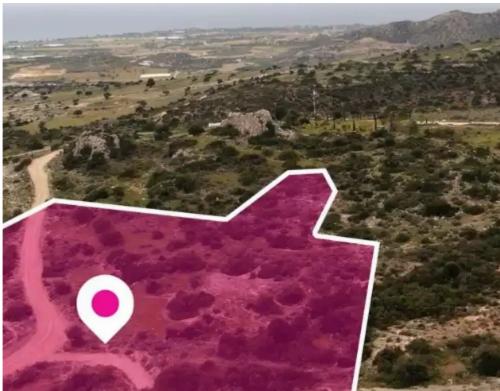

**Estate ID:** 75775

**Ref:** ba5303385

Total plot's-land's area: **5407 m**<sup>2</sup>

Available from: 2024-10-27

Offered at: 58,000

Type: Residentia

""""A 33% share, 5.407 sq.m., of a touristic field extending to about 16.221 sq.m. in total, . Access to the plot is via a registered road which divides the plot into three fields. It is located 600m from centre of Maroni and it abuts government land on its northern border. The property falls within Zone ?1?, with a building coefficient of 20%, coverage of 15%, and permission for 2 floors (8,3m) of construction.""""...

## **Estate on map:**

Website: realty.com.cy/p/residential-land-5407-m²-ba5303385

Email: info@rimatech.com.cy

**Phone:** +35795958898 // +35725714014

This ad is presented by listings admin, under supervision from ,