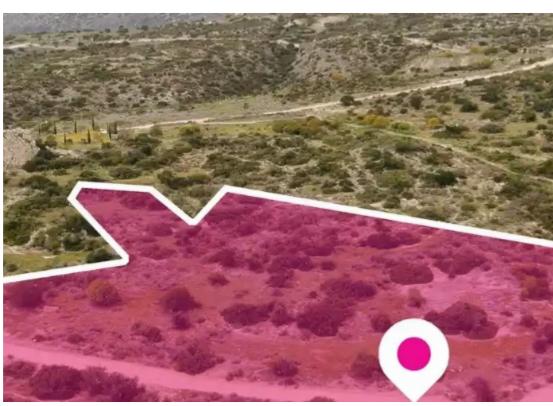

## Residential land 5407 m<sup>2</sup>

Larnaka, Maroni-7737, Cyprus

This ad is presented by listings admin, under supervision from,

Licensed Real Estate Agent Reg no: 1234, Lic no: 603/E

**Offered at:** € 58,000

**Estate ID:** 75775

**Ref:** ba5303385

Total plot's-land's area: **5407 m**<sup>2</sup>

Available from: 2024-10-27

Offered at: 58,000

Type: Residentia

""""A 33% share, 5.407 sq.m., of a touristic field extending to about 16.221 sq.m. in total, . Access to the plot is via a registered road which divides the plot into three fields. It is located 600m from centre of Maroni and it abuts government land on its northern border. The property falls within Zone ?1?, with a building coefficient of 20%, coverage of 15%, and permission for 2 floors (8,3m) of construction.""""...