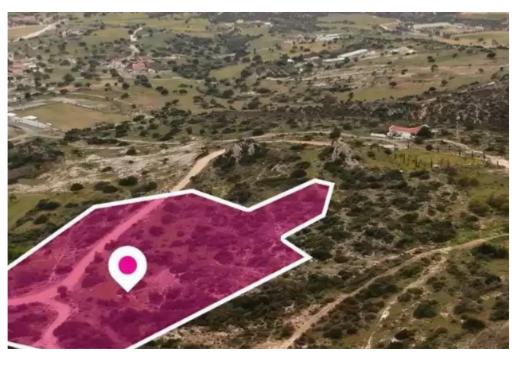

**Estate ID:** 75775

**Ref:** ba5303385

Total plot's-land's area: **5407 m**<sup>2</sup>

Available from: 2024-10-27

Offered at: 58,000

Type: Residentia

""""A 33% share, 5.407 sq.m., of a touristic field extending to about 16.221 sq.m. in total, . Access to the plot is via a registered road which divides the plot into three fields. It is located 600m from centre of Maroni and it abuts government land on its northern border. The property falls within Zone ?1?, with a building coefficient of 20%, coverage of 15%, and permission for 2 floors (8,3m) of construction.""""...

## **Estate on map:**

Website: realty.com.cy/p/residential-land-5407-m²-ba5303385

Email: info@rimatech.com.cy

**Phone:** +35795958898 // +35725714014

This ad is presented by listings admin, under supervision from ,