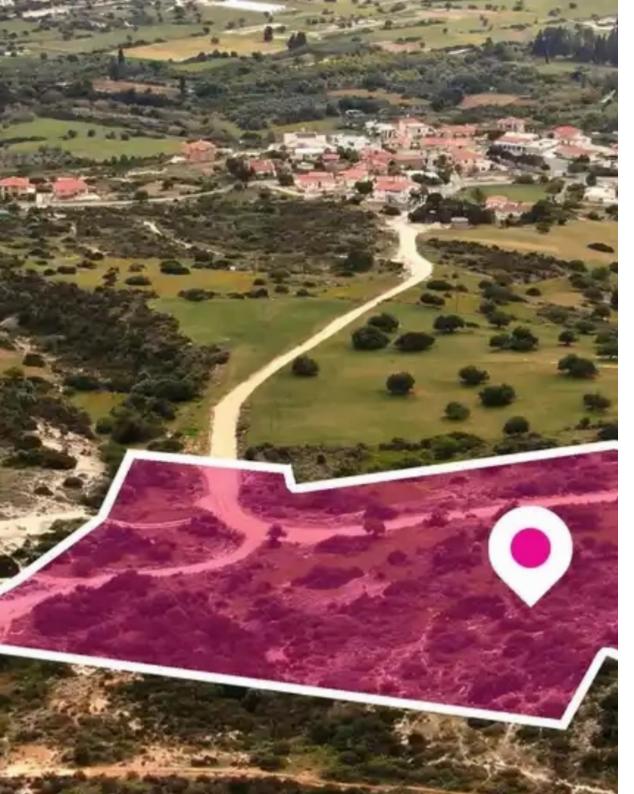

## Residential land 5407 m<sup>2</sup>

Larnaka, Maroni-7737, Cyprus

This ad is presented by listings admin, under supervision from,

Licensed Real Estate Agent Reg no: 1234, Lic no: 603/E

**Offered at:** € 58,000

**Estate ID:** 75775

**Ref:** ba5303385

Total plot's-land's area: **5407 m**<sup>2</sup>

Available from: 2024-10-27

Offered at: 58,000

Type: Residentia

""""A 33% share, 5.407 sq.m., of a touristic field extending to about 16.221 sq.m. in total, . Access to the plot is via a registered road which divides the plot into three fields. It is located 600m from centre of Maroni and it abuts government land on its northern border. The property falls within Zone ?1?, with a building coefficient of 20%, coverage of 15%, and permission for 2 floors (8,3m) of construction.""""...

## **Estate on map:**

Website: realty.com.cy/p/residential-land-5407-m²-ba5303385

Email: info@rimatech.com.cy

**Phone:** +35795958898 // +35725714014

This ad is presented by listings admin, under supervision from ,