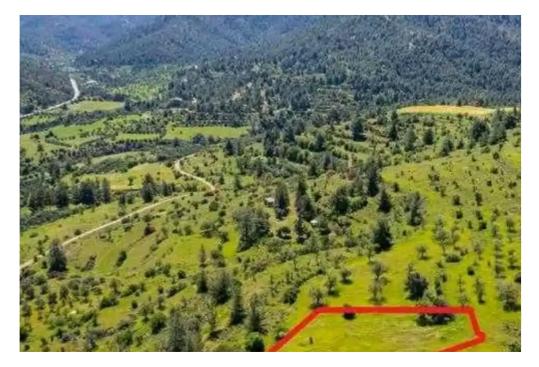

""""The property is an agricultural field in Kalo Chorio Oreinis. It is located 1km from the center of the village and 360m from the connecting road of Lakatamia and Agros. The field has an area of 1,487sqm. The nearest registered road is 360m away.""""...