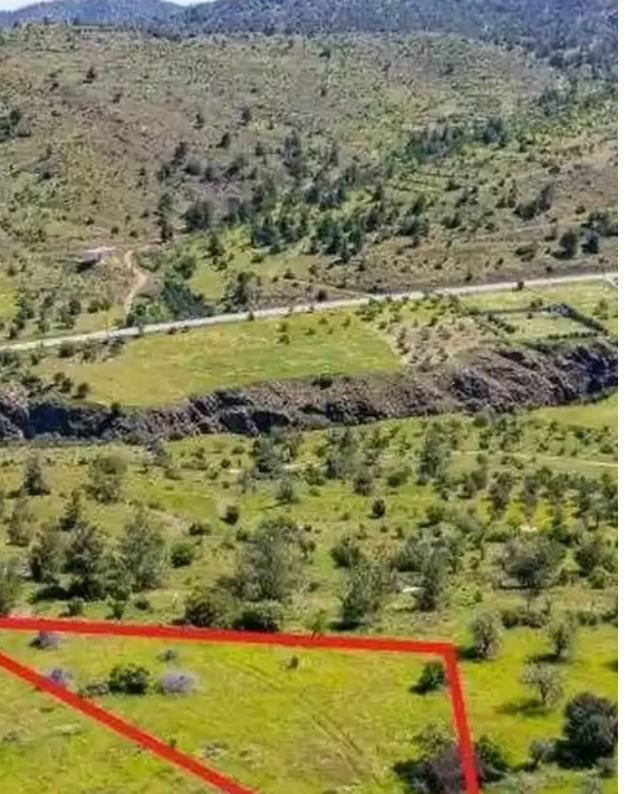

""""The property is an agricultural field in Kalo Chorio Oreinis. It is located 1km from the center of the village and 360m from the connecting road of Lakatamia and Agros. The field has an area of 1,487sqm. The nearest registered road is 360m away.""""...