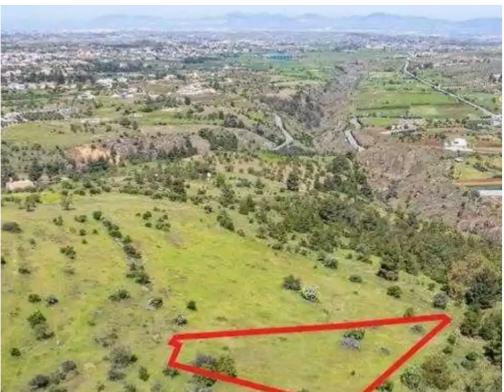

""""The property is an agricultural field in Kalo Chorio Oreinis. It is located 1km from the center of the village and 360m from the connecting road of Lakatamia and Agros. The field has an area of 1,487sqm. The nearest registered road is 360m away.""""...