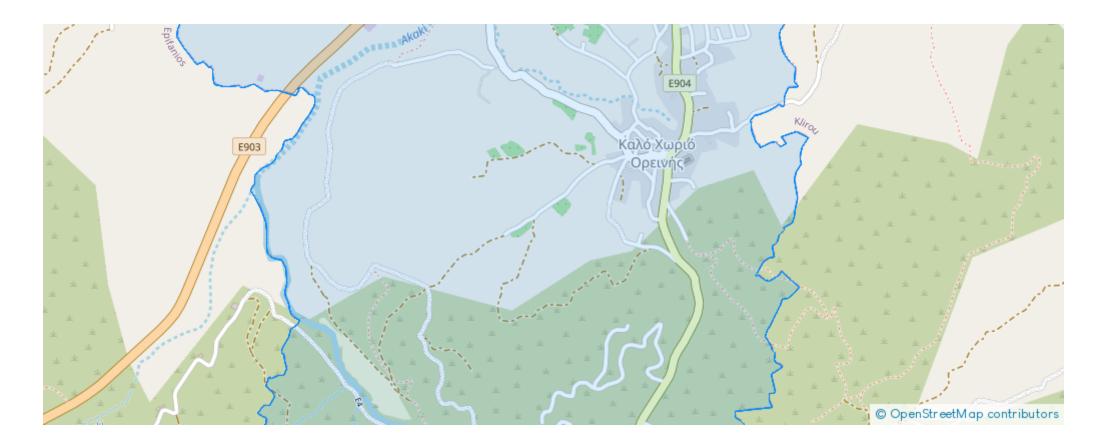

""""The property is an agricultural field in Kalo Chorio Oreinis. It is located 1km from the center of the village and 360m from the connecting road of Lakatamia and Agros. The field has an area of 1,487sqm. The nearest registered road is 360m away.""""...

## **Estate on map:**