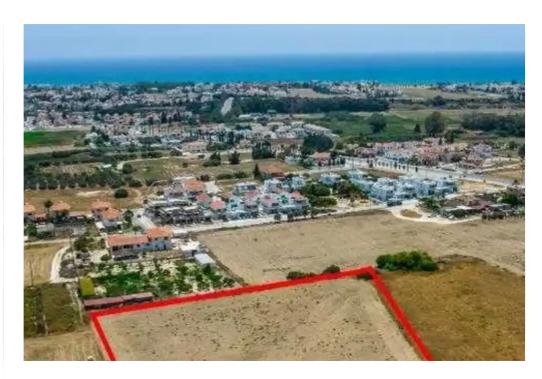

"""The property is a shared (20%) residential field in Pyla. It is located 900m from Larnaca - Paralimni highway and 200m from Archbishop Makarios III Avenue. The field has a total area of 9,700sqm and the share corresponds to approximately 1,940sqm. It is adjacent to a registered road and has a road frontage of 6m.""""...