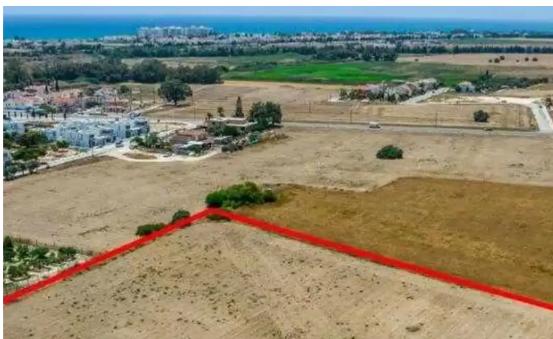

"""The property is a shared (20%) residential field in Pyla. It is located 900m from Larnaca - Paralimni highway and 200m from Archbishop Makarios III Avenue. The field has a total area of 9,700sqm and the share corresponds to approximately 1,940sqm. It is adjacent to a registered road and has a road frontage of 6m.""""...