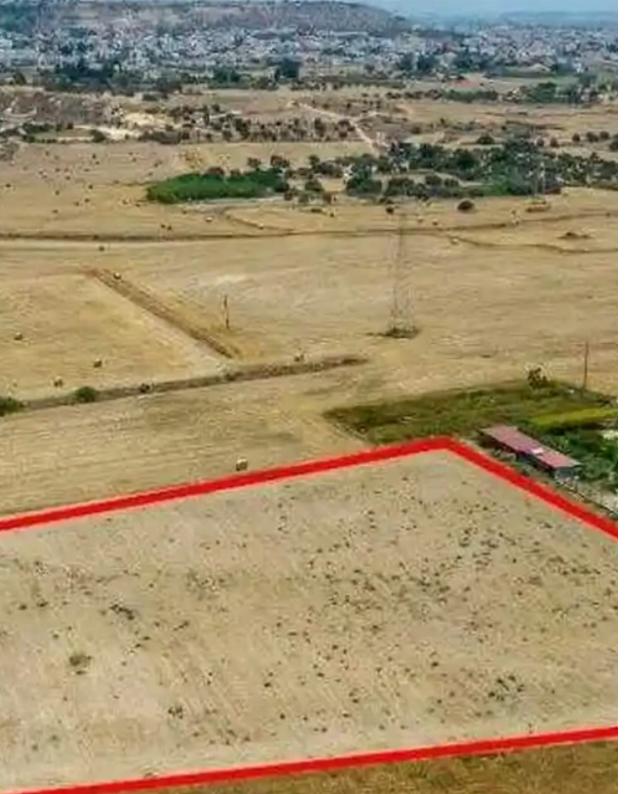

"""The property is a shared (20%) residential field in Pyla. It is located 900m from Larnaca - Paralimni highway and 200m from Archbishop Makarios III Avenue. The field has a total area of 9,700sqm and the share corresponds to approximately 1,940sqm. It is adjacent to a registered road and has a road frontage of 6m.""""...