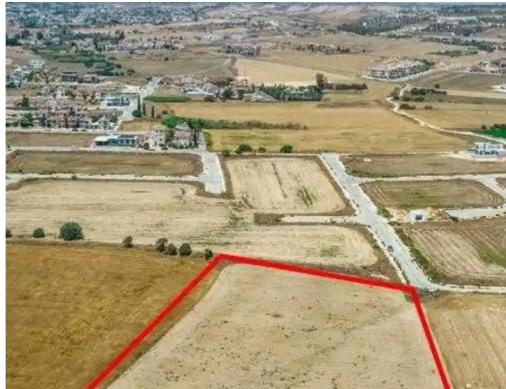

"""The property is a shared (20%) residential field in Pyla. It is located 900m from Larnaca - Paralimni highway and 200m from Archbishop Makarios III Avenue. The field has a total area of 9,700sqm and the share corresponds to approximately 1,940sqm. It is adjacent to a registered road and has a road frontage of 6m.""""...