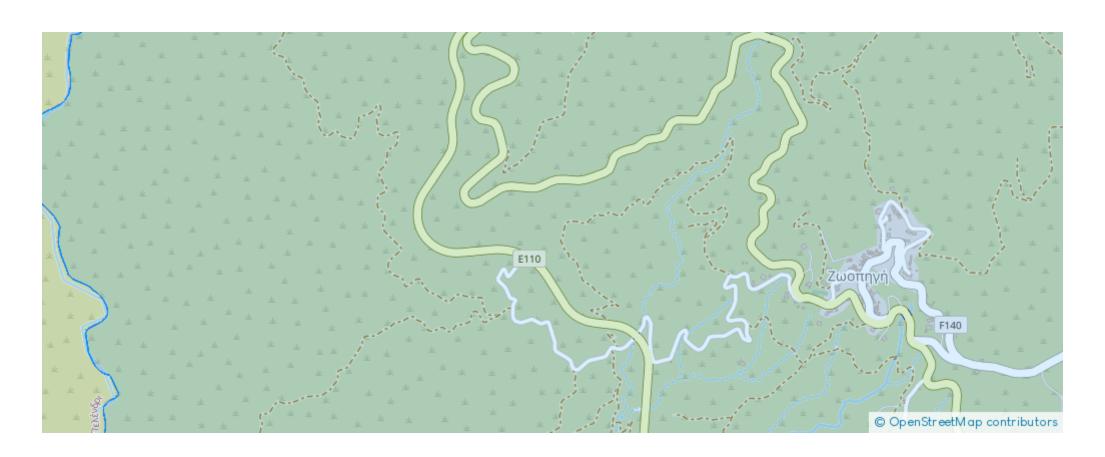

""""The property is a shared (50%) agricultural field in Zoopigi. It is located 350m from the village and 90m from Kato Mylos-Zoopigi road. The field has an area of 4,683sqm and the corresponding land area is approximately 2,342sqm.""""...

## **Estate on map:**

**Website:** realty.com.cy/p/agricultural-land-4683-m²-ba4955122

Email: info@rimatech.com.cy

**Phone:** +35795958898 // +35725714014

This ad is presented by listings admin, under supervision from ,