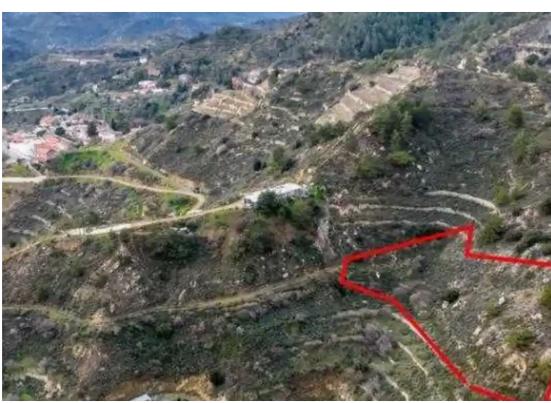

## Agricultural land 4683 m<sup>2</sup>

Limassol, Zoopigi-4565, Cyprus

This ad is presented by listings admin, under supervision from,

Licensed Real Estate Agent Reg no: 1234, Lic no: 603/E

**Offered at:** € 5,000

""""The property is a shared (50%) agricultural field in Zoopigi. It is located 350m from the village and 90m from Kato Mylos-Zoopigi road. The field has an area of 4,683sqm and the corresponding land area is approximately 2,342sqm.""""...