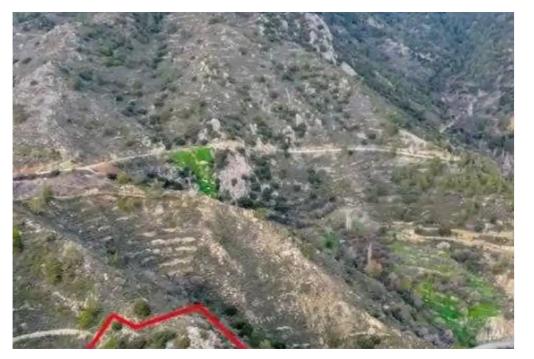

""""The property is a shared (50%) agricultural field in Zoopigi. It is located 350m from the village and 90m from Kato Mylos-Zoopigi road. The field has an area of 4,683sqm and the corresponding land area is approximately 2,342sqm.""""...