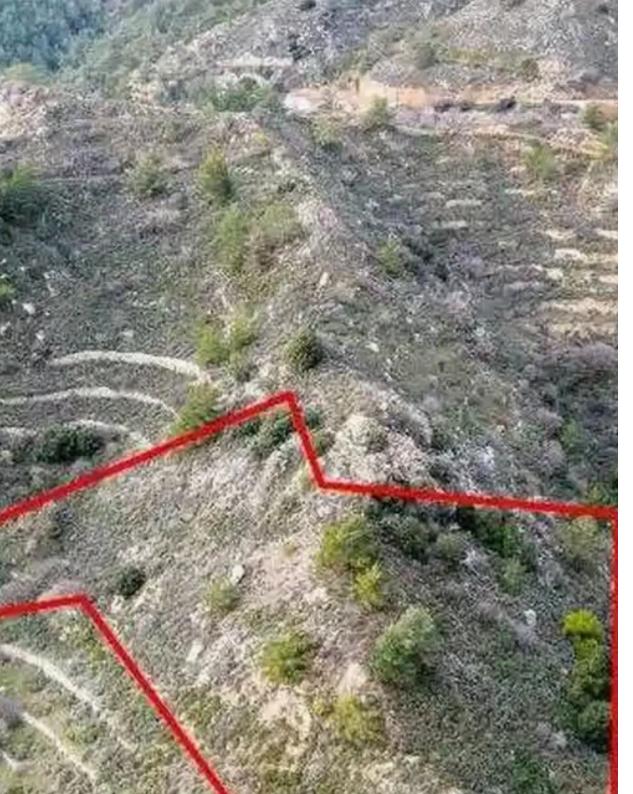

""""The property is a shared (50%) agricultural field in Zoopigi. It is located 350m from the village and 90m from Kato Mylos-Zoopigi road. The field has an area of 4,683sqm and the corresponding land area is approximately 2,342sqm.""""...