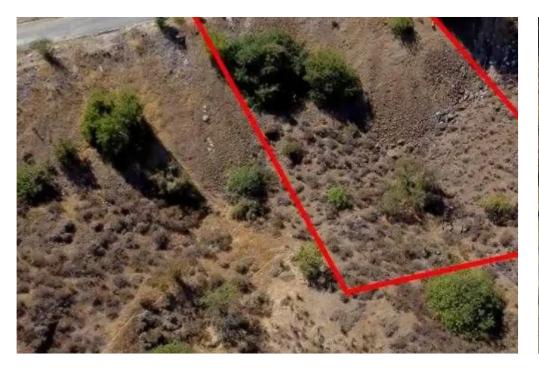

"""The property is an agricultural plot in Evrychou. It is located 250m from the main road which leads to Troodos and 400m from the center of the community. The property has a total land area of 687sqm with a frontage of 20m. It offers close proximity to amenities such as schools, bank, bakery, restaurants and cafes and easy access to the main road to Troodos. The property falls within an agricultural zone, however, according to the provisions of the Planning Authorities, it can be utilised for a residential development with maximum building density 60%, coverage 35%, in 2 floors and maximum height 8.3m."""...