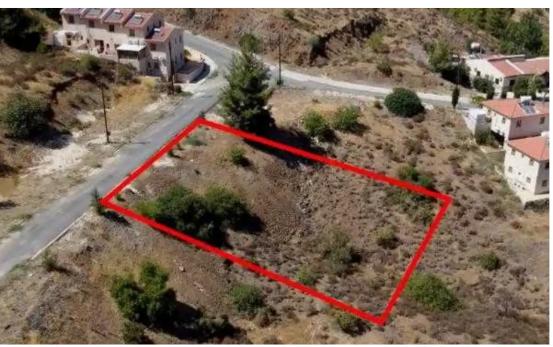

"""The property is an agricultural plot in Evrychou. It is located 250m from the main road which leads to Troodos and 400m from the center of the community. The property has a total land area of 687sqm with a frontage of 20m. It offers close proximity to amenities such as schools, bank, bakery, restaurants and cafes and easy access to the main road to Troodos. The property falls within an agricultural zone, however, according to the provisions of the Planning Authorities, it can be utilised for a residential development with maximum building density 60%, coverage 35%, in 2 floors and maximum height 8.3m."""...