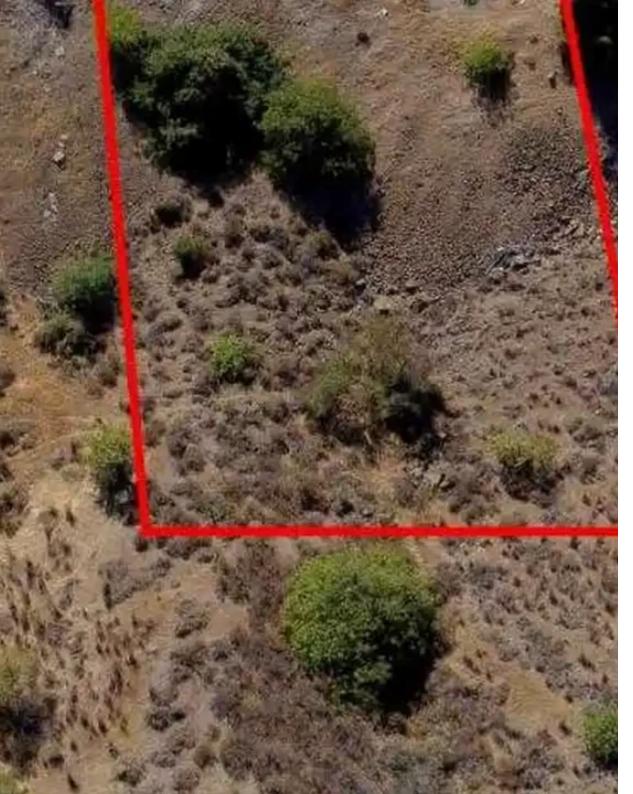

"""The property is an agricultural plot in Evrychou. It is located 250m from the main road which leads to Troodos and 400m from the center of the community. The property has a total land area of 687sqm with a frontage of 20m. It offers close proximity to amenities such as schools, bank, bakery, restaurants and cafes and easy access to the main road to Troodos. The property falls within an agricultural zone, however, according to the provisions of the Planning Authorities, it can be utilised for a residential development with maximum building density 60%, coverage 35%, in 2 floors and maximum height 8.3m."""...