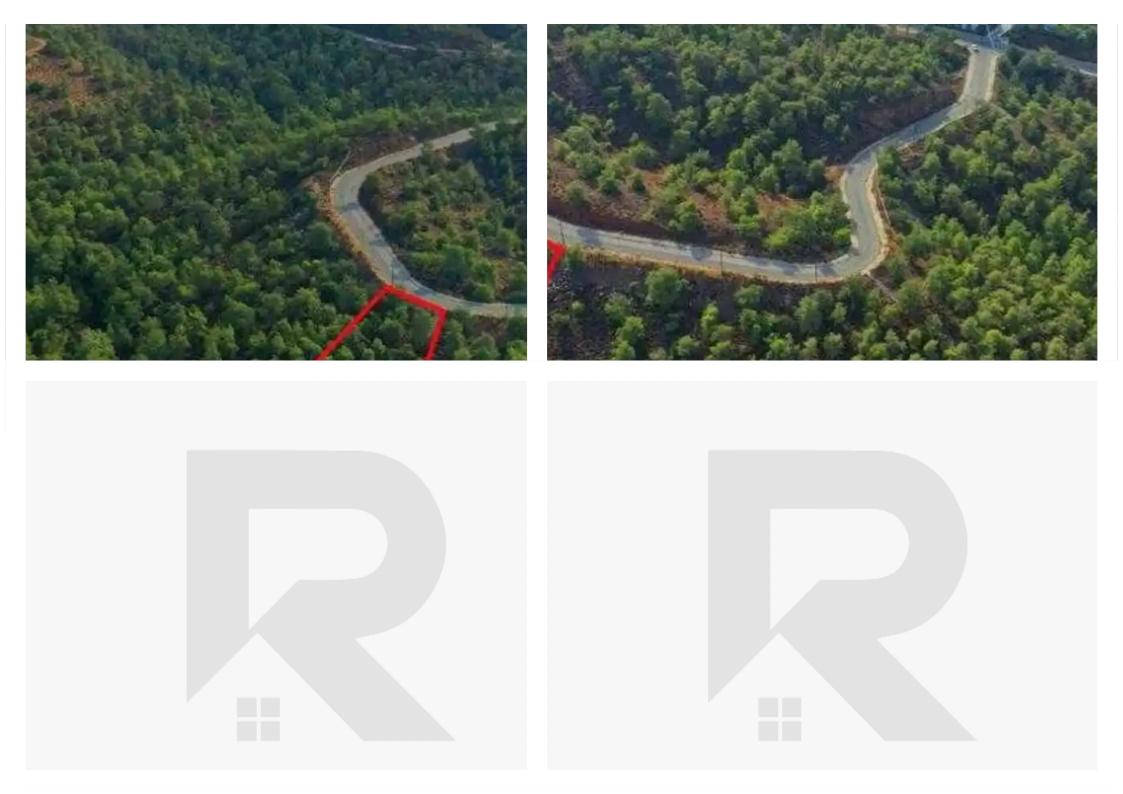

"""The property is a residential plot in Kornos. It is located 900m from the village and 1.4km from the Nicosia-Limassol motorway. The plot has an area of 1,995sqm. Kornos is located in a privileged area of the island, in the centre of the three major cities and Larnaca that can all be reached within 25 minutes. The plot can be used for residential or investment purposes, while, thanks to the surrounding rich forest area, it can be used for the construction of holiday homes for all those who love living surrounded by nature.""...