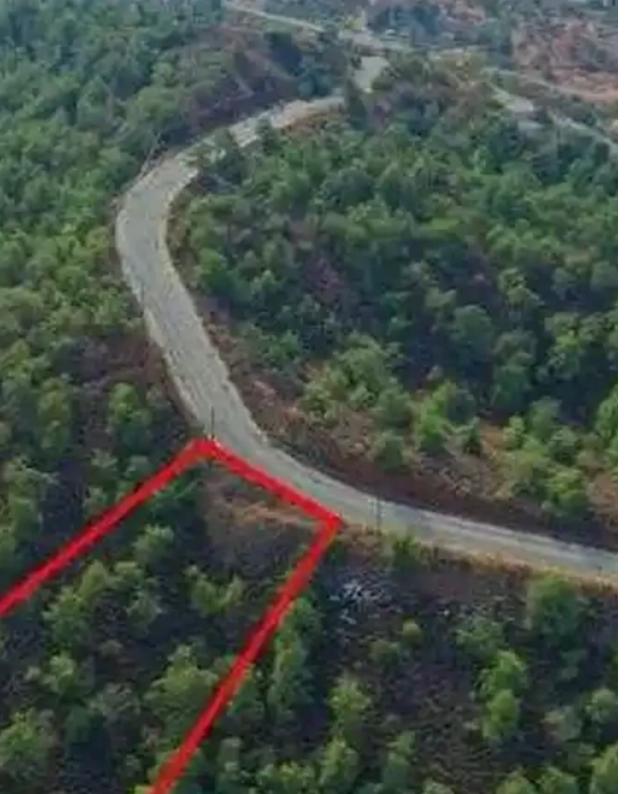

"""The property is a residential plot in Kornos. It is located 900m from the village and 1.4km from the Nicosia-Limassol motorway. The plot has an area of 1,995sqm. Kornos is located in a privileged area of the island, in the centre of the three major cities and Larnaca that can all be reached within 25 minutes. The plot can be used for residential or investment purposes, while, thanks to the surrounding rich forest area, it can be used for the construction of holiday homes for all those who love living surrounded by nature.""...