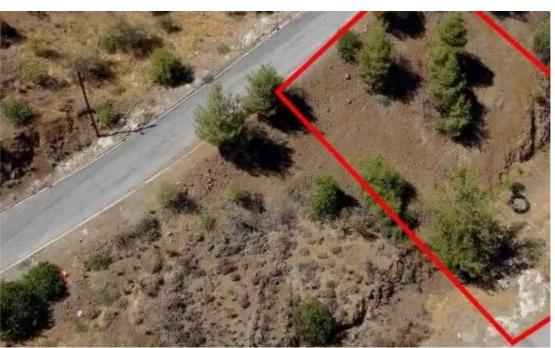

"""The property is an agricultural plot in Evrychou. It is located 130m from the main road which leads to Troodos and 320m from the center of the community. The property has a total land area of 653sqm with a frontage of 20m along its southwest border and 21m along its northeast border. It offers close proximity to amenities such as schools, bank, bakery, restaurants and cafes and easy access to the main road to Troodos. The property falls within an agricultural zone, however, according to the provisions of the Planning Authorities, it can be utilised for a residential development with maximum building density 60%, coverage 35%, in 2 floors and maximum height 8.3m."""...