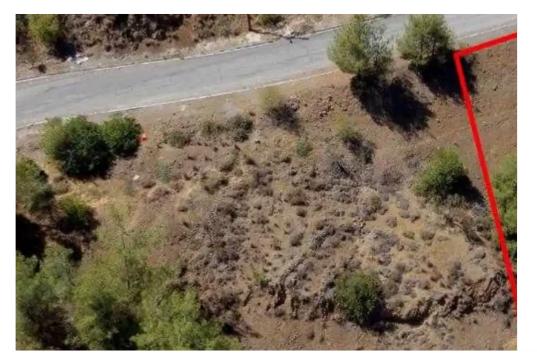

"""The property is an agricultural plot in Evrychou. It is located 130m from the main road which leads to Troodos and 320m from the center of the community. The property has a total land area of 653sqm with a frontage of 20m along its southwest border and 21m along its northeast border. It offers close proximity to amenities such as schools, bank, bakery, restaurants and cafes and easy access to the main road to Troodos. The property falls within an agricultural zone, however, according to the provisions of the Planning Authorities, it can be utilised for a residential development with maximum building density 60%, coverage 35%, in 2 floors and maximum height 8.3m."""...