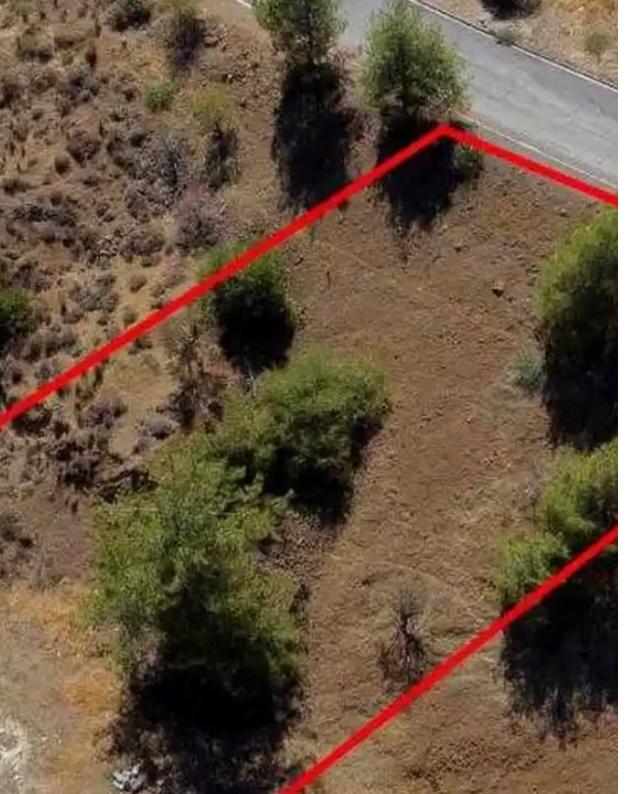

"""The property is an agricultural plot in Evrychou. It is located 130m from the main road which leads to Troodos and 320m from the center of the community. The property has a total land area of 653sqm with a frontage of 20m along its southwest border and 21m along its northeast border. It offers close proximity to amenities such as schools, bank, bakery, restaurants and cafes and easy access to the main road to Troodos. The property falls within an agricultural zone, however, according to the provisions of the Planning Authorities, it can be utilised for a residential development with maximum building density 60%, coverage 35%, in 2 floors and maximum height 8.3m."""...