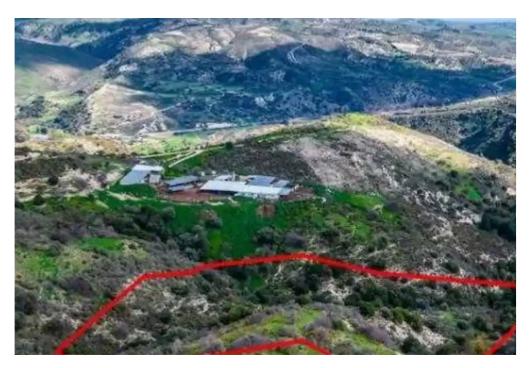

**Estate ID:** 75789

**Ref:** ba4955152

Coverage: 6 %

Density: 6 %

Available from: 2024-10-27

Offered at: 19,000

ype: **Agricultural** 

""""The property is a field in Dora. It is located 2km from the village center. The field has a total area of 17,392sqm.""""...