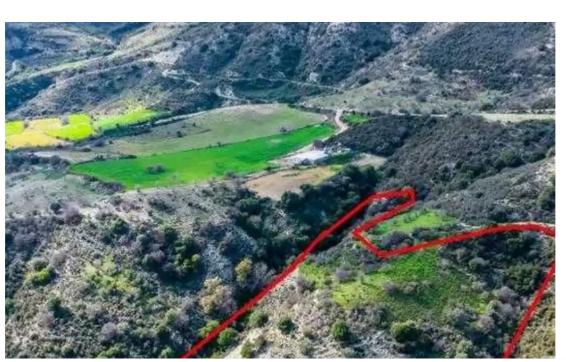

**Estate ID:** 75789

**Ref:** ba4955152

Coverage: 6 %

Density: 6 %

Available from: 2024-10-27

Offered at: 19,000

ype: **Agricultural** 

""""The property is a field in Dora. It is located 2km from the village center. The field has a total area of 17,392sqm.""""...