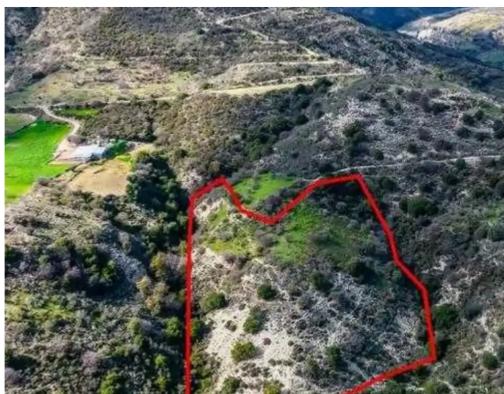

**Estate ID:** 75789

**Ref:** ba4955152

Coverage: 6 %

Density: 6 %

Available from: 2024-10-27

Offered at: 19,000

ype: **Agricultural** 

""""The property is a field in Dora. It is located 2km from the village center. The field has a total area of 17,392sqm.""""...