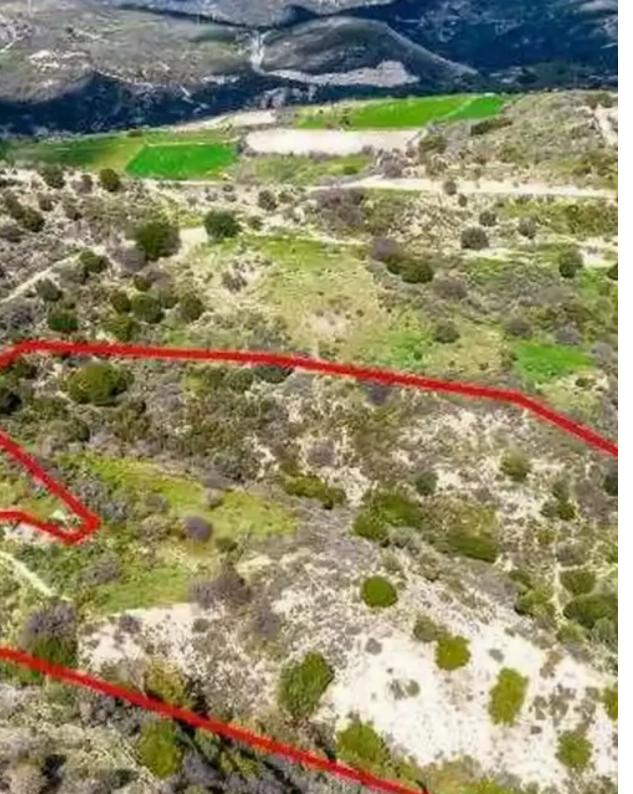

**Estate ID:** 75789

**Ref:** ba4955152

Coverage: 6 %

Density: 6 %

Available from: 2024-10-27

Offered at: 19,000

ype: **Agricultural** 

""""The property is a field in Dora. It is located 2km from the village center. The field has a total area of 17,392sqm.""""...