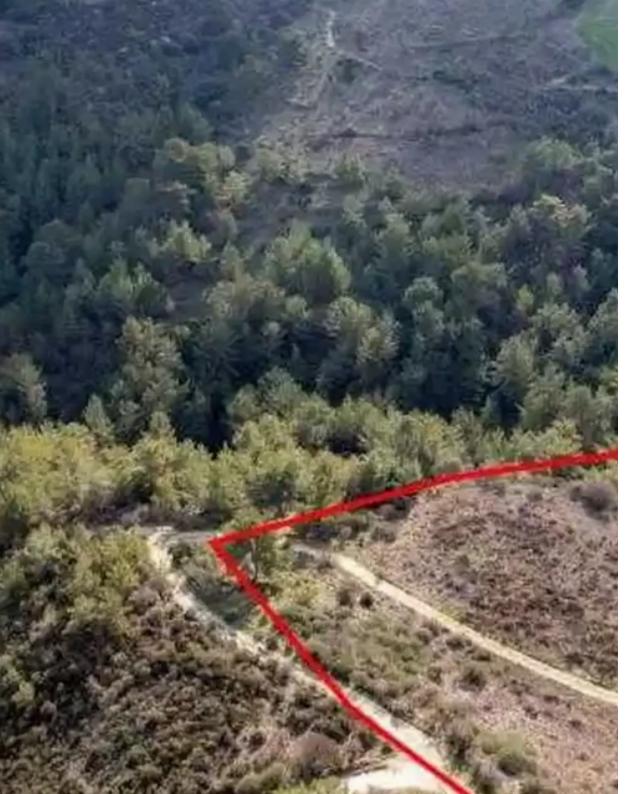

""The asset is a field in Dora. It is located 1km from the road Kidasi - Agios Georgios and 2.7km from the village centre. It has an area of 18,395sqm.""...