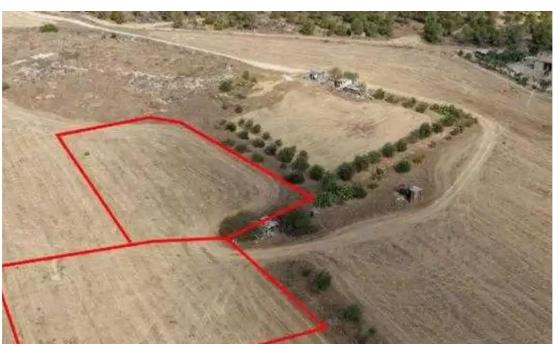

"""The property is a 50% share of two residential fields in Geri. The fields are located 300m from Athalassis Avenue and 1,8km from the Ayios Minas Church. The fields have a regular shape and a flat surface, and are located 300m from the closest registered road. The fields have the right of passage through adjacent fields."""...