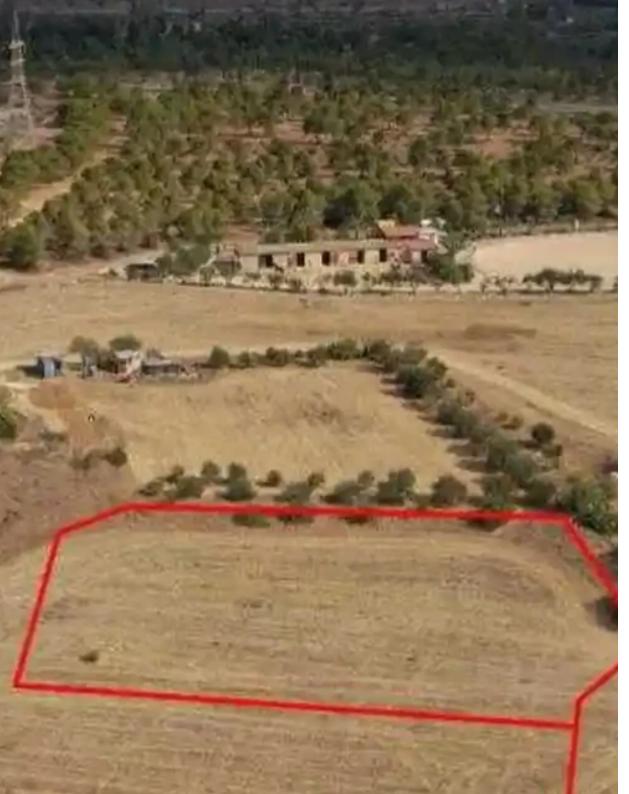

"""The property is a 50% share of two residential fields in Geri. The fields are located 300m from Athalassis Avenue and 1,8km from the Ayios Minas Church. The fields have a regular shape and a flat surface, and are located 300m from the closest registered road. The fields have the right of passage through adjacent fields."""...