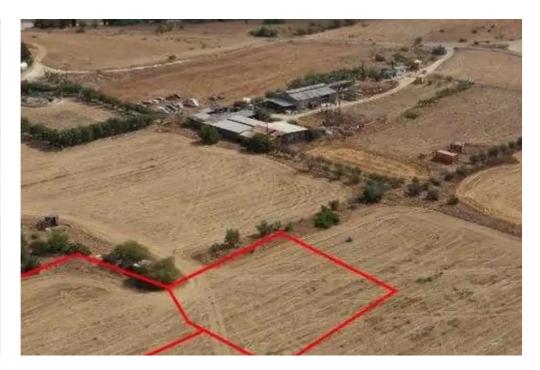

"""The property is a 50% share of two residential fields in Geri. The fields are located 300m from Athalassis Avenue and 1,8km from the Ayios Minas Church. The fields have a regular shape and a flat surface, and are located 300m from the closest registered road. The fields have the right of passage through adjacent fields."""...