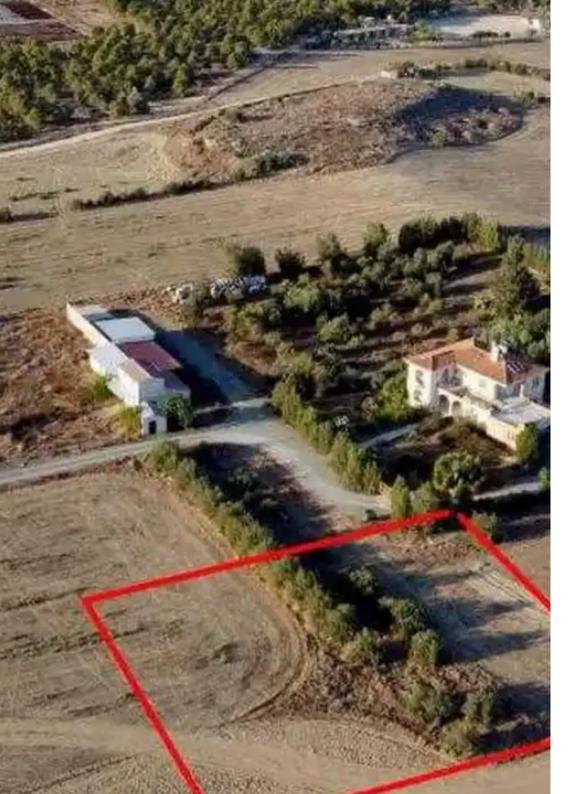

Offered at: €559,000 Estate ID: 75797 Ref: ba4955133

""""""The property consists of eleven shared residential fields in Geri. The fields are located 300m from Athalassis street. They have a regular/rectangular shape and a flat surface. They have the right of passage through adjacent fields. The field with reg. no. 2/1069 benefits from 50m road frontage. The asset offers proximity to amenities, the Mall of Cyprus, Athalassa National Forest Park and Nicosia centre. It is ideal for the development of a new residential complex. The corresponding shares for each field are approximately: reg.no. 2/1065 - 37%, 2/1064 - 38%, 2/1052 - 46%, 2/1054 - 42%, 2/1093 - 50%, 2/1094 - 50%, 2/1091 - 50%, 2/1070 - 33%, 2/1069 - 25%, 2/1053 - 45%, 2/...