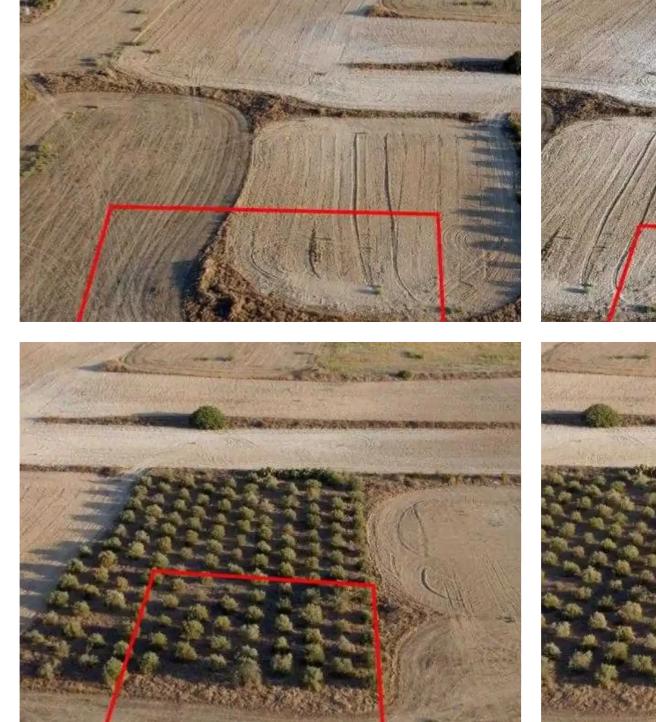

Offered at: €559,000 Estate ID: 75797 Ref: ba4955133

""""""The property consists of eleven shared residential fields in Geri. The fields are located 300m from Athalassis street. They have a regular/rectangular shape and a flat surface. They have the right of passage through adjacent fields. The field with reg. no. 2/1069 benefits from 50m road frontage. The asset offers proximity to amenities, the Mall of Cyprus, Athalassa National Forest Park and Nicosia centre. It is ideal for the development of a new residential complex. The corresponding shares for each field are approximately: reg.no. 2/1065 - 37%, 2/1064 - 38%, 2/1052 - 46%, 2/1054 - 42%, 2/1093 - 50%, 2/1094 - 50%, 2/1091 - 50%, 2/1070 - 33%, 2/1069 - 25%, 2/1053 - 45%, 2/...