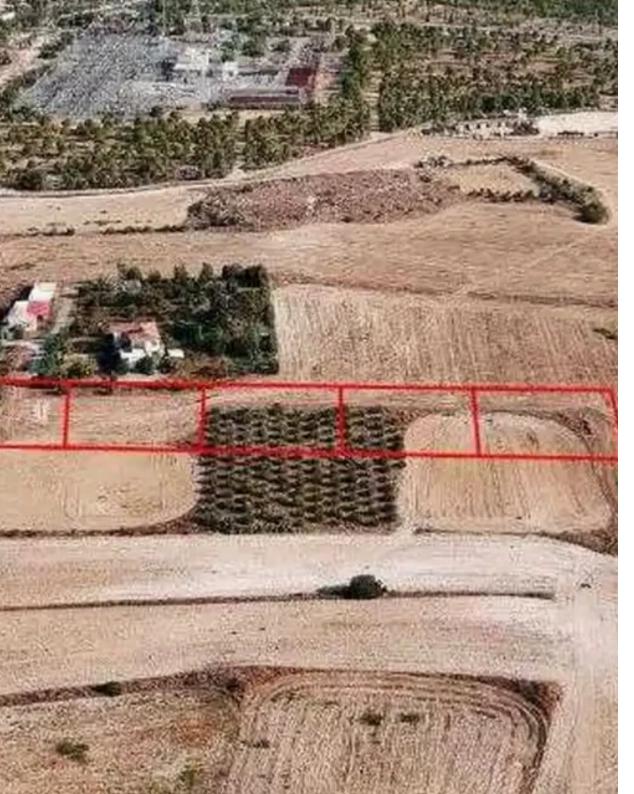

## Residential land 16542 m<sup>2</sup>

Nicosia, Elementary-School-Geri-2202, Cyprus This ad is presented by listings admin, under supervision from, Licensed Real Estate Agent Reg no: 1234, Lic no: 603/E

Offered at: €559,000 Estate ID: 75797 Ref: ba4955133

""""""The property consists of eleven shared residential fields in Geri. The fields are located 300m from Athalassis street. They have a regular/rectangular shape and a flat surface. They have the right of passage through adjacent fields. The field with reg. no. 2/1069 benefits from 50m road frontage. The asset offers proximity to amenities, the Mall of Cyprus, Athalassa National Forest Park and Nicosia centre. It is ideal for the development of a new residential complex. The corresponding shares for each field are approximately: reg.no. 2/1065 - 37%, 2/1064 - 38%, 2/1052 - 46%, 2/1054 - 42%, 2/1093 - 50%, 2/1094 - 50%, 2/1091 - 50%, 2/1070 - 33%, 2/1069 - 25%, 2/1053 - 45%, 2/...