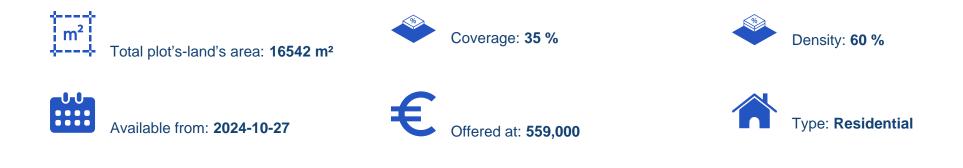

## Residential land 16542 m<sup>2</sup>

Nicosia, Elementary-School-Geri-2202, Cyprus This ad is presented by listings admin, under supervision from, Licensed Real Estate Agent Reg no: 1234, Lic no: 603/E

Offered at: €559,000 Estate ID: 75797 Ref: ba4955133

""""""The property consists of eleven shared residential fields in Geri. The fields are located 300m from Athalassis street. They have a regular/rectangular shape and a flat surface. They have the right of passage through adjacent fields. The field with reg. no. 2/1069 benefits from 50m road frontage. The asset offers proximity to amenities, the Mall of Cyprus, Athalassa National Forest Park and Nicosia centre. It is ideal for the development of a new residential complex. The corresponding shares for each field are approximately: reg.no. 2/1065 - 37%, 2/1064 - 38%, 2/1052 - 46%, 2/1054 - 42%, 2/1093 - 50%, 2/1094 - 50%, 2/1091 - 50%, 2/1070 - 33%, 2/1069 - 25%, 2/1053 - 45%, 2/...