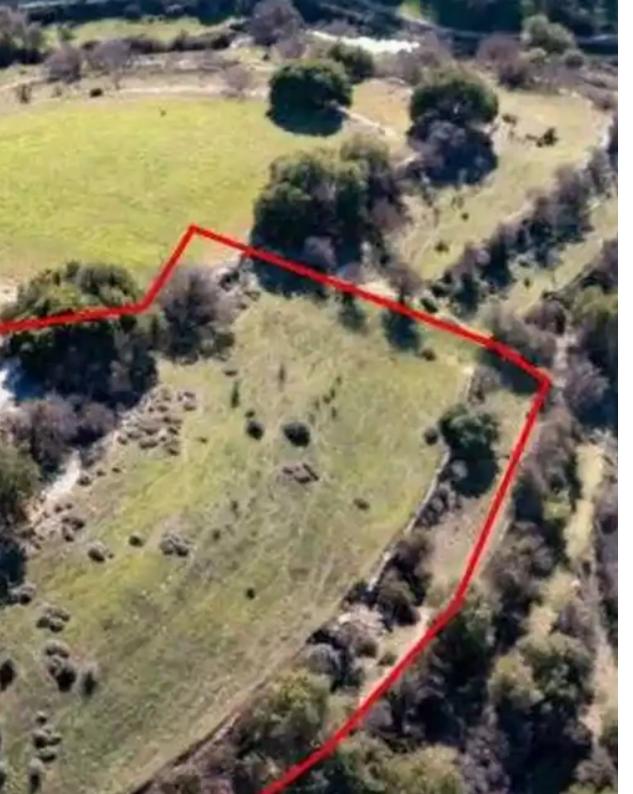

## Agricultural land 3345 m<sup>2</sup>

Limassol, Dora-4774, Cyprus

This ad is presented by listings admin, under supervision from,

Licensed Real Estate Agent Reg no: 1234, Lic no: 603/E

**Offered at:** €4,050

**Estate ID:** 75799

**Ref:** ba4955135

m² |
Total plot's-land's area: 3345 m²

Coverage: 6 %

Density: 6 %

Available from: 2024-10-27

"""The asset is a field in Dora. It is located 1km from the village centre and Anogyra - Dora road. It has an area of 3,345sqm."""...