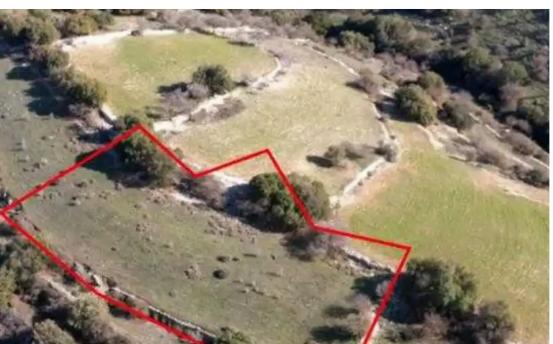

## Agricultural land 3345 m<sup>2</sup>

Limassol, Dora-4774, Cyprus

This ad is presented by listings admin, under supervision from,

Licensed Real Estate Agent Reg no: 1234, Lic no: 603/E

**Offered at:** €4,050

**Estate ID:** 75799

**Ref:** ba4955135

m² |
Total plot's-land's area: 3345 m²

Coverage: 6 %

Density: 6 %

Available from: 2024-10-27

"""The asset is a field in Dora. It is located 1km from the village centre and Anogyra - Dora road. It has an area of 3,345sqm."""...