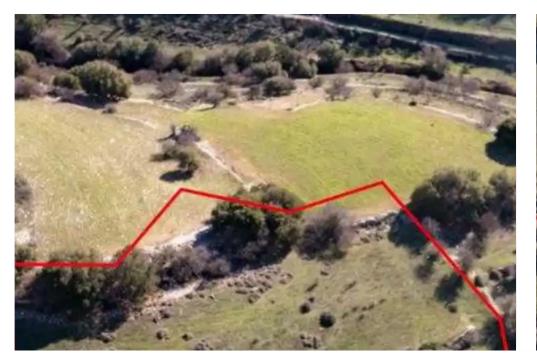

## Agricultural land 3345 m<sup>2</sup>

Limassol, Dora-4774, Cyprus

This ad is presented by listings admin, under supervision from,

Licensed Real Estate Agent Reg no: 1234, Lic no: 603/E

**Offered at:** €4,050

**Estate ID:** 75799

**Ref:** ba4955135

m² |
Total plot's-land's area: 3345 m²

Coverage: 6 %

Density: 6 %

Available from: 2024-10-27

"""The asset is a field in Dora. It is located 1km from the village centre and Anogyra - Dora road. It has an area of 3,345sqm."""...