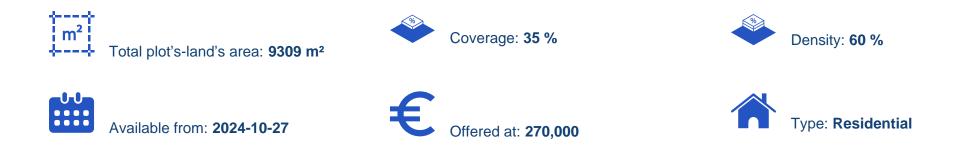

## Residential land 9309 m<sup>2</sup>

Nicosia, Elementary-School-Geri-2202, Cyprus This ad is presented by listings admin, under supervision from, Licensed Real Estate Agent Reg no: 1234, Lic no: 603/E

Offered at: €270,000 Estate ID: 75802 Ref: ba4955142

""""This property is a shared (50%) residential filed in Geri. It is located 3.5km from the roundabout towards the Nicosia General Hospital and just 100m from Athalassis Avenue. It benefits from a registered road frontage of 156m and is covered by all utility services, such as water and electricity."""...