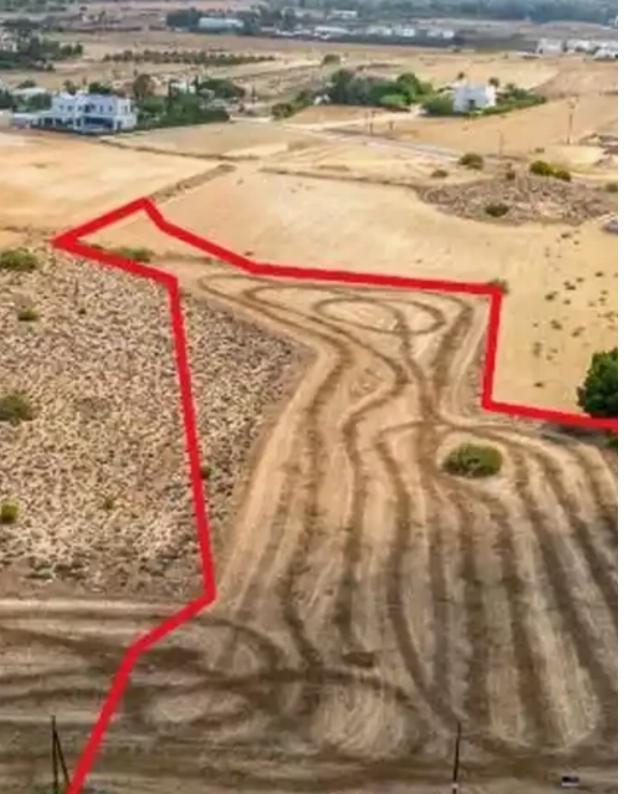

## Residential land 9309 m<sup>2</sup>

Nicosia, Elementary-School-Geri-2202, Cyprus This ad is presented by listings admin, under supervision from, Licensed Real Estate Agent Reg no: 1234, Lic no: 603/E

Offered at: €270,000 Estate ID: 75802 Ref: ba4955142

""""This property is a shared (50%) residential filed in Geri. It is located 3.5km from the roundabout towards the Nicosia General Hospital and just 100m from Athalassis Avenue. It benefits from a registered road frontage of 156m and is covered by all utility services, such as water and electricity."""...