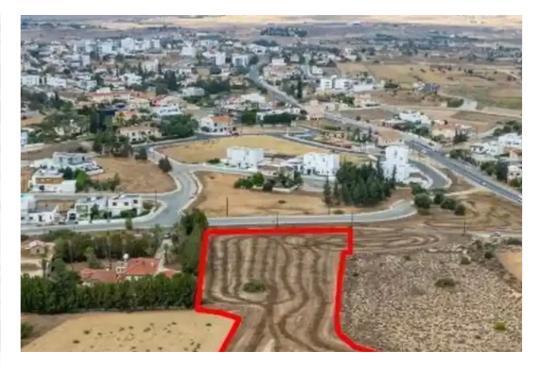

## Residential land 9309 m<sup>2</sup>

Nicosia, Elementary-School-Geri-2202, Cyprus This ad is presented by listings admin, under supervision from, Licensed Real Estate Agent Reg no: 1234, Lic no: 603/E

Offered at: €270,000 Estate ID: 75802 Ref: ba4955142













""""This property is a shared (50%) residential filed in Geri. It is located 3.5km from the roundabout towards the Nicosia General Hospital and just 100m from Athalassis Avenue. It benefits from a registered road frontage of 156m and is covered by all utility services, such as water and electricity."""...

## **Estate on map:**







## Website: realty.com.cy/p/residential-land-9309-m<sup>2</sup>-ba4955142

Email: info@rimatech.com.cy

**Phone:** +35795958898 // +35725714014

This ad is presented by listings admin, under supervision from , Licensed Real Estate Agent Reg no: 1234, Lic no: 603/E