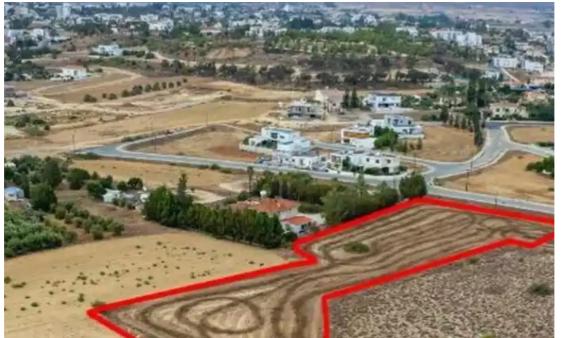

## Residential land 9309 m<sup>2</sup>

Nicosia, Elementary-School-Geri-2202, Cyprus This ad is presented by listings admin, under supervision from, Licensed Real Estate Agent Reg no: 1234, Lic no: 603/E

Offered at: €270,000 Estate ID: 75802 Ref: ba4955142













""""This property is a shared (50%) residential filed in Geri. It is located 3.5km from the roundabout towards the Nicosia General Hospital and just 100m from Athalassis Avenue. It benefits from a registered road frontage of 156m and is covered by all utility services, such as water and electricity."""...

## **Estate on map:**







## Website: realty.com.cy/p/residential-land-9309-m<sup>2</sup>-ba4955142

Email: info@rimatech.com.cy

**Phone:** +35795958898 // +35725714014

This ad is presented by listings admin, under supervision from , Licensed Real Estate Agent Reg no: 1234, Lic no: 603/E