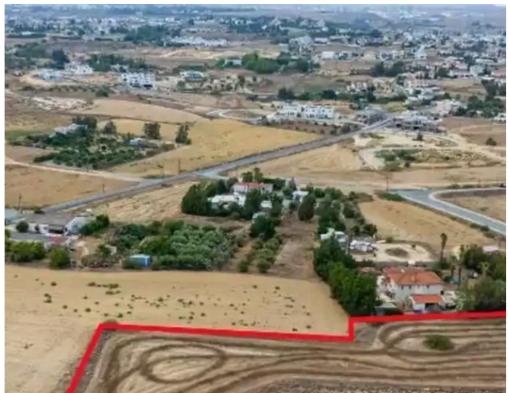

## Residential land 9309 m<sup>2</sup>

Nicosia, Elementary-School-Geri-2202, Cyprus This ad is presented by listings admin, under supervision from, Licensed Real Estate Agent Reg no: 1234, Lic no: 603/E

Offered at: €270,000 Estate ID: 75802 Ref: ba4955142













""""This property is a shared (50%) residential filed in Geri. It is located 3.5km from the roundabout towards the Nicosia General Hospital and just 100m from Athalassis Avenue. It benefits from a registered road frontage of 156m and is covered by all utility services, such as water and electricity."""...

## **Estate on map:**







## Website: realty.com.cy/p/residential-land-9309-m<sup>2</sup>-ba4955142

Email: info@rimatech.com.cy

**Phone:** +35795958898 // +35725714014

This ad is presented by listings admin, under supervision from , Licensed Real Estate Agent Reg no: 1234, Lic no: 603/E