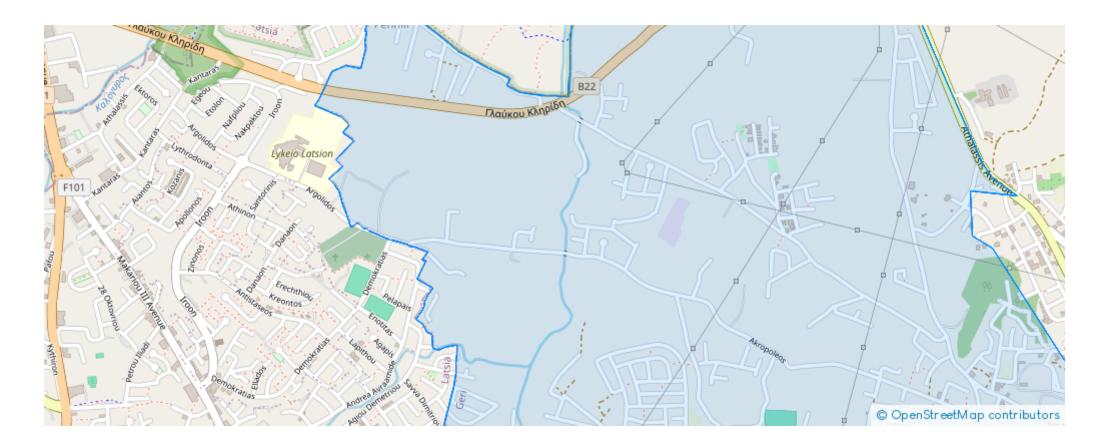

## Residential land 9309 m<sup>2</sup>

Nicosia, Elementary-School-Geri-2202, Cyprus This ad is presented by listings admin, under supervision from, Licensed Real Estate Agent Reg no: 1234, Lic no: 603/E

Offered at: €270,000 Estate ID: 75802 Ref: ba4955142













""""This property is a shared (50%) residential filed in Geri. It is located 3.5km from the roundabout towards the Nicosia General Hospital and just 100m from Athalassis Avenue. It benefits from a registered road frontage of 156m and is covered by all utility services, such as water and electricity."""...

## **Estate on map:**







## Website: realty.com.cy/p/residential-land-9309-m<sup>2</sup>-ba4955142

Email: info@rimatech.com.cy

**Phone:** +35795958898 // +35725714014

This ad is presented by listings admin, under supervision from , Licensed Real Estate Agent Reg no: 1234, Lic no: 603/E