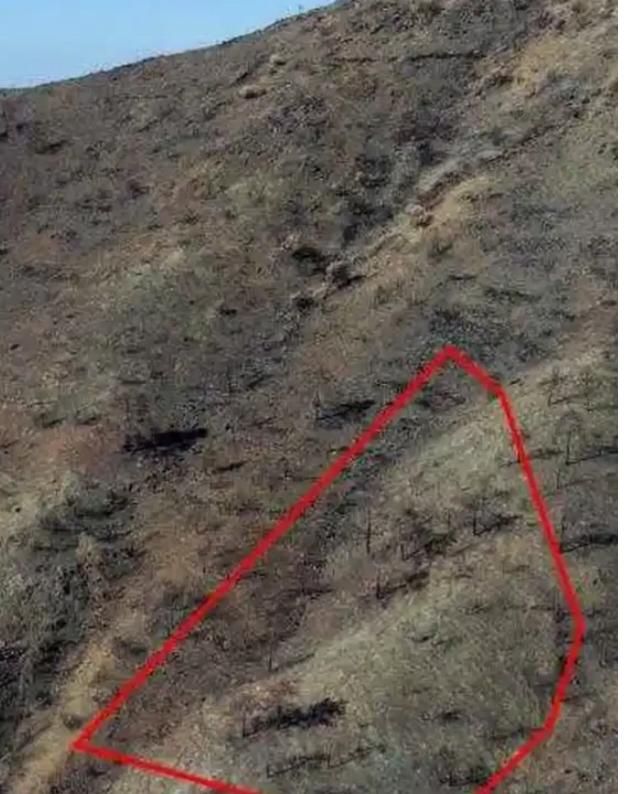

"""The asset is a field in Eptagoneia. It is located 70m from the closest registered dirt road, 2km from the center of Eptagoneia and 2.6km from Arakapas. It has a total area of 3,345sqm."""...