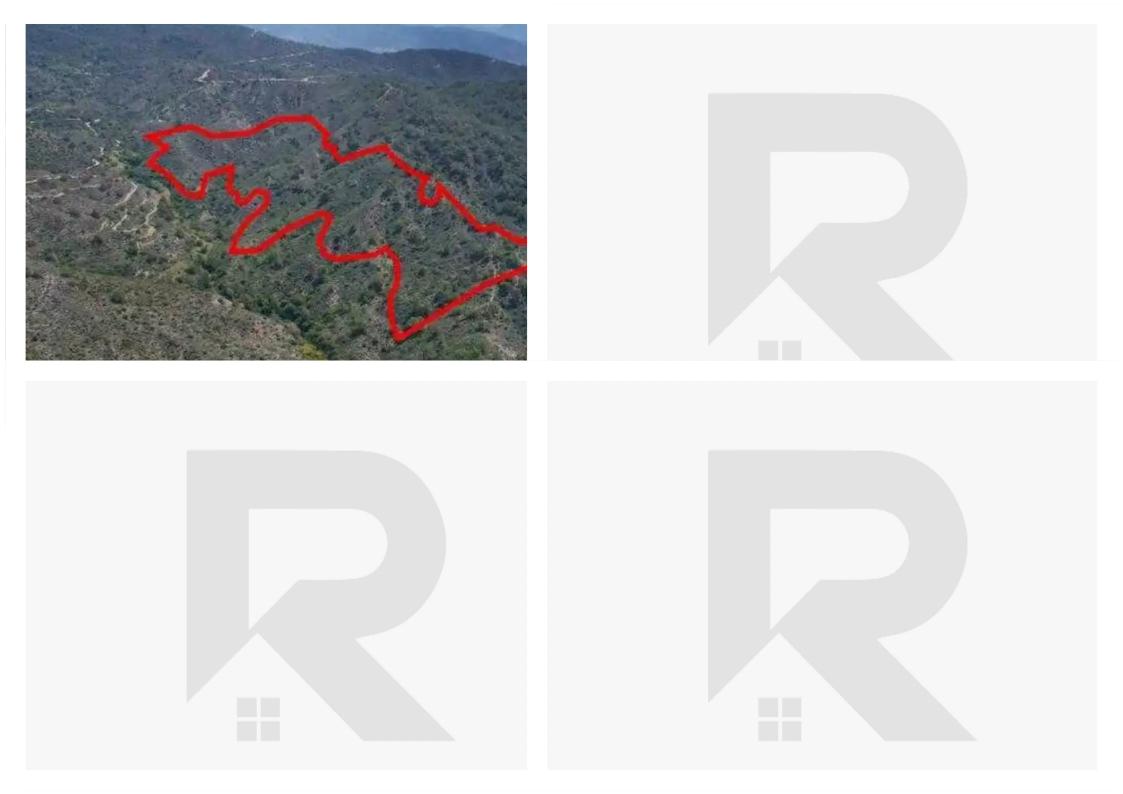

""The property is a field in Sanida. It is located 700m from the center of the village and 200m from the main road to Vasa Koilaniou. The field has an area of 115,990sqm.""...