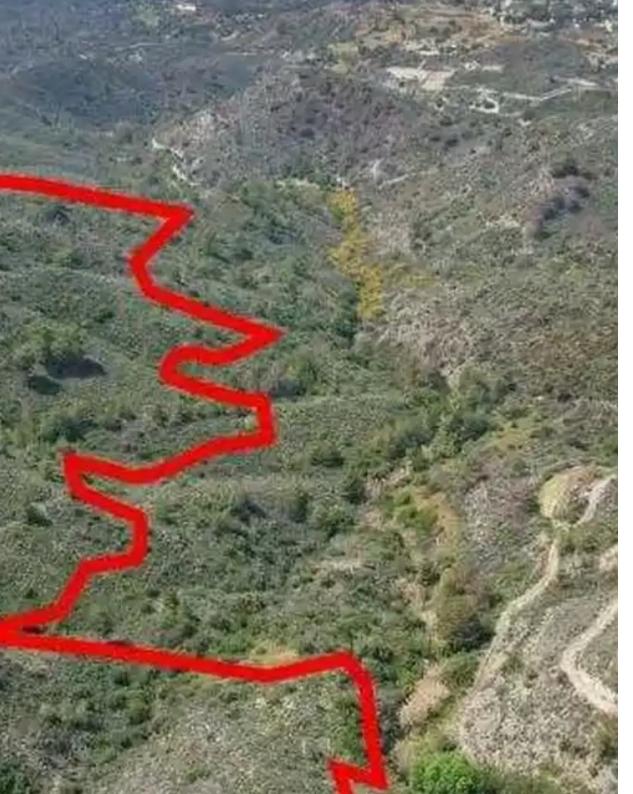

""The property is a field in Sanida. It is located 700m from the center of the village and 200m from the main road to Vasa Koilaniou. The field has an area of 115,990sqm.""...