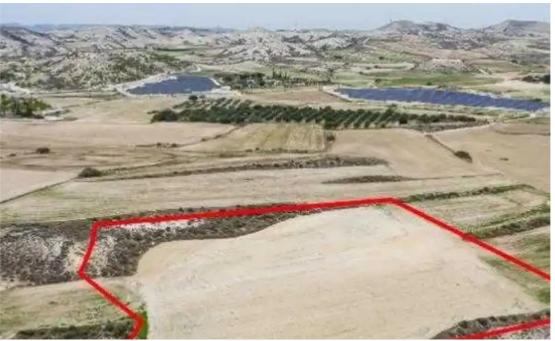

Type: **Agricultura**l

"""The property is an agricultural field in Aradippou. It is located 5,3km from the center of the city and 325m from the highway. The field has an area of 10,220sqm and it is situated 185m from the nearest dirt road."""...