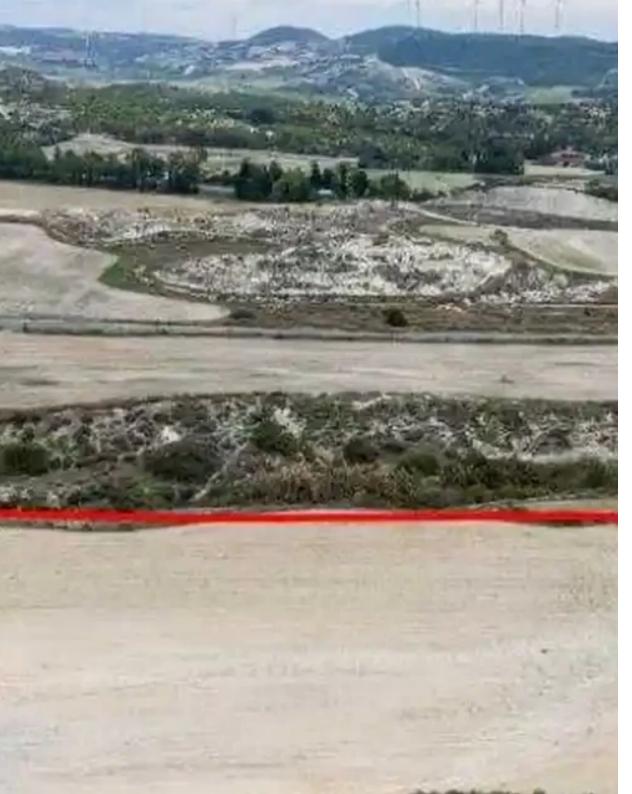

Type: **Agricultura**l

"""The property is an agricultural field in Aradippou. It is located 5,3km from the center of the city and 325m from the highway. The field has an area of 10,220sqm and it is situated 185m from the nearest dirt road."""...