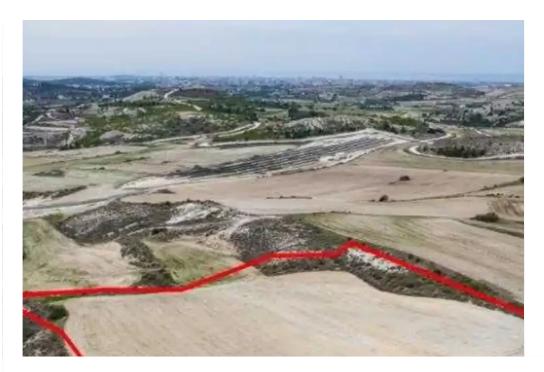

Type: **Agricultura**l

"""The property is an agricultural field in Aradippou. It is located 5,3km from the center of the city and 325m from the highway. The field has an area of 10,220sqm and it is situated 185m from the nearest dirt road."""...