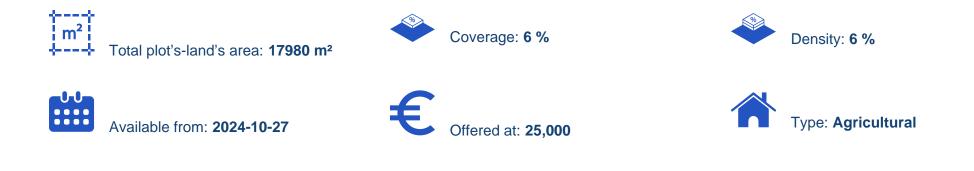

## Agricultural land 17980 m<sup>2</sup>

Limassol, Dora-4774 , Cyprus This ad is presented by listings admin, under supervision from , Licensed Real Estate Agent Reg no: 1234, Lic no: 603/E

Offered at: €25,000 Estate ID: 75807 Ref: ba4955161

""""The asset consists of six fields in Dora. They are located 2,5km from Dora center. The fields have a total area of 17,980sqm.""""...