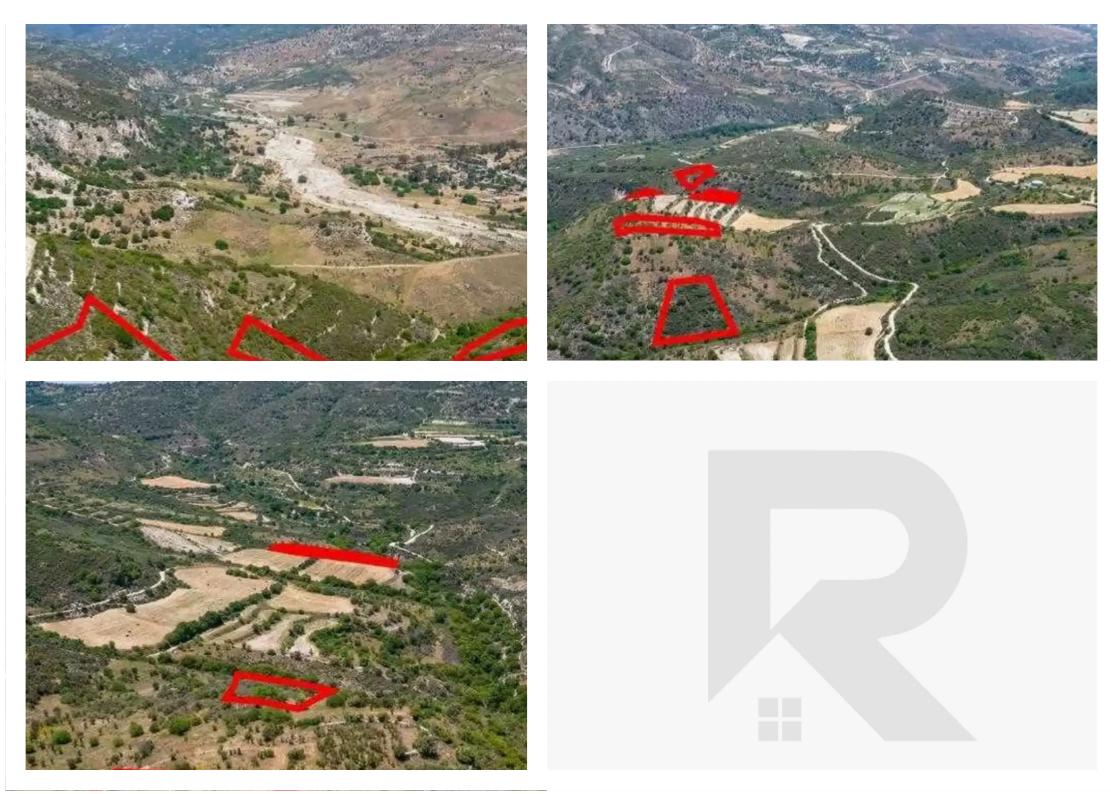

""""The asset consists of six fields in Dora. They are located 2,5km from Dora center. The fields have a total area of 17,980sqm.""""...