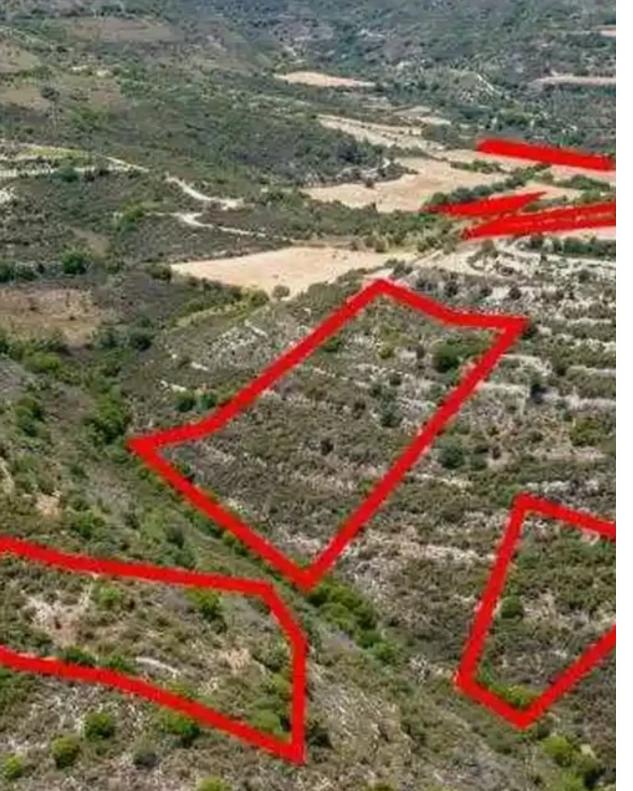

""""The asset consists of six fields in Dora. They are located 2,5km from Dora center. The fields have a total area of 17,980sqm.""""...