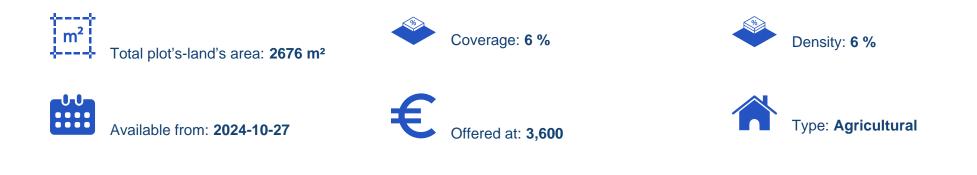

## Agricultural land 2676 m<sup>2</sup>

Limassol, Dora-4774 , Cyprus This ad is presented by listings admin, under supervision from , Licensed Real Estate Agent Reg no: 1234, Lic no: 603/E

Offered at: €3,600 Estate ID: 75809 Ref: ba4955167