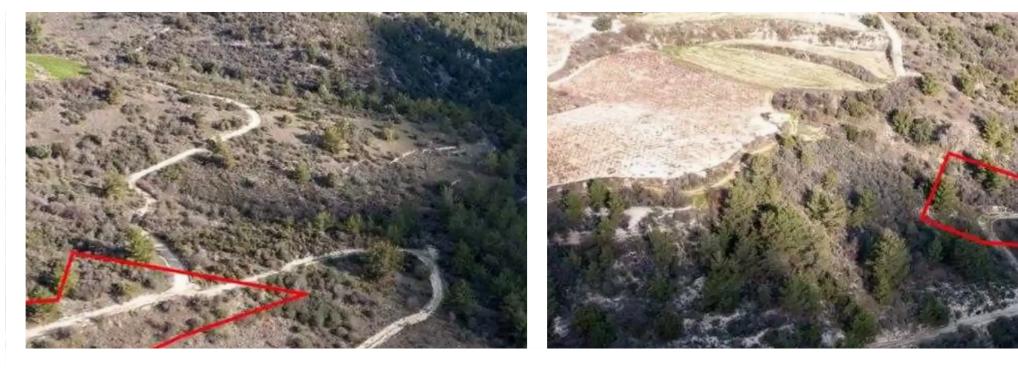

"""The asset is a field in Dora. It is located 1km from the road Kidasi - Agios Georgios and 2.7km from the village centre. It has an area of 2,676sqm."""...