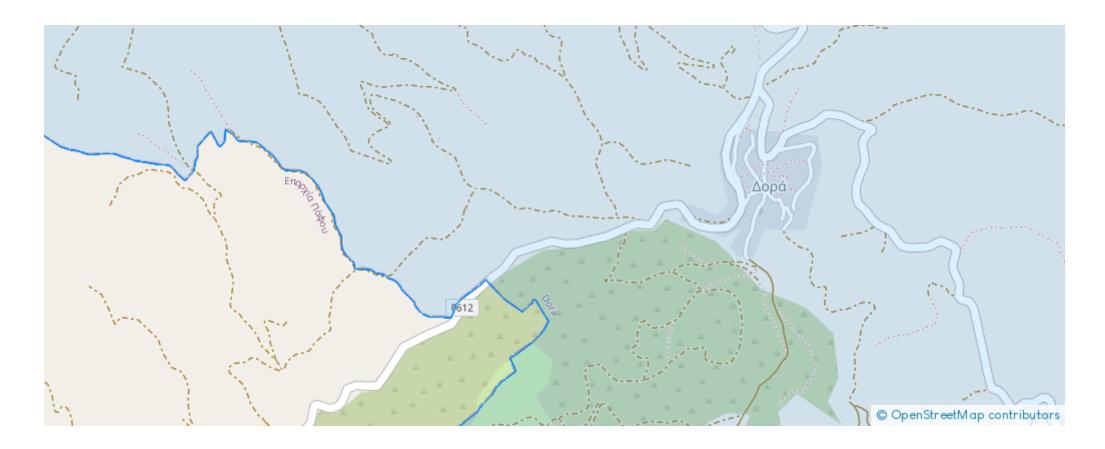

## Agricultural land 2676 m<sup>2</sup>

Limassol, Dora-4774 , Cyprus This ad is presented by listings admin, under supervision from , Licensed Real Estate Agent Reg no: 1234, Lic no: 603/E

Offered at: €3,600 Estate ID: 75809 Ref: ba4955167









"""The asset is a field in Dora. It is located 1km from the road Kidasi - Agios Georgios and 2.7km from the village centre. It has an area of 2,676sqm."""...

## Estate on map:







## Website: realty.com.cy/p/agricultural-land-2676-m<sup>2</sup>-ba4955167

Email: info@rimatech.com.cy

Phone: +35795958898 // +35725714014

This ad is presented by listings admin, under supervision from , Licensed Real Estate Agent Reg no: 1234, Lic no: 603/E