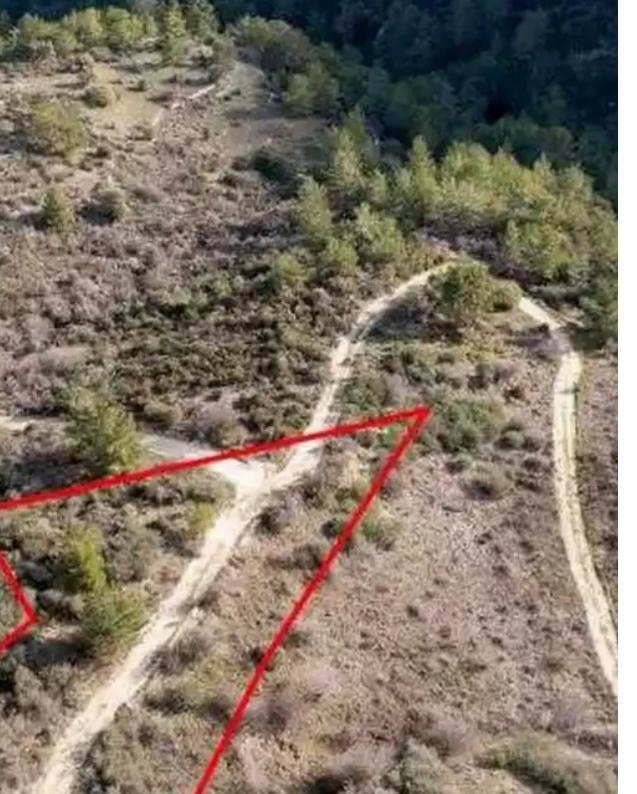

"""The asset is a field in Dora. It is located 1km from the road Kidasi - Agios Georgios and 2.7km from the village centre. It has an area of 2,676sqm."""...