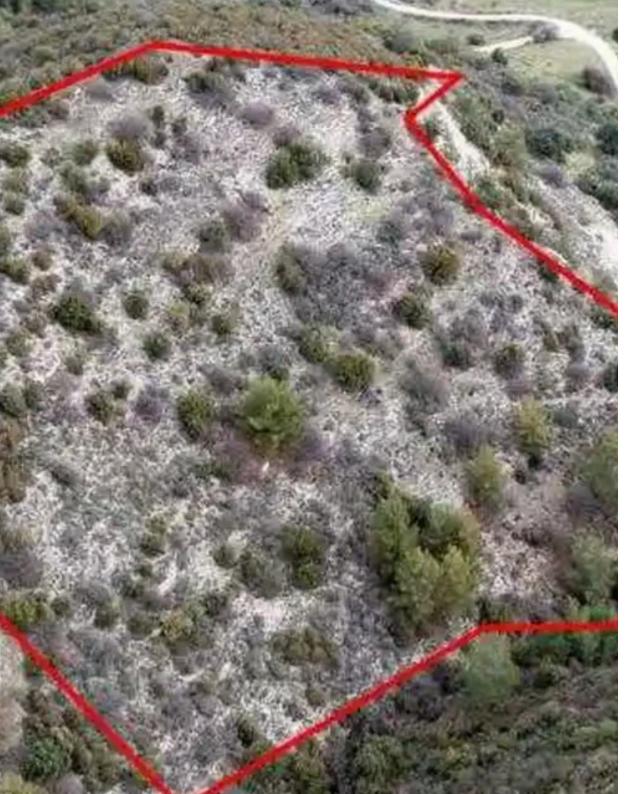

## Agricultural land 12041 m<sup>2</sup>

Limassol, Dora-4774, Cyprus

This ad is presented by listings admin, under supervision from,

Licensed Real Estate Agent Reg no: 1234, Lic no: 603/E

**Offered at:** €11,700

""The asset is a field in Dora. It is located 600m from the road Kidasi - Agios Georgios and 2.5km from the village centre. It has an area of 12,041sqm.""...