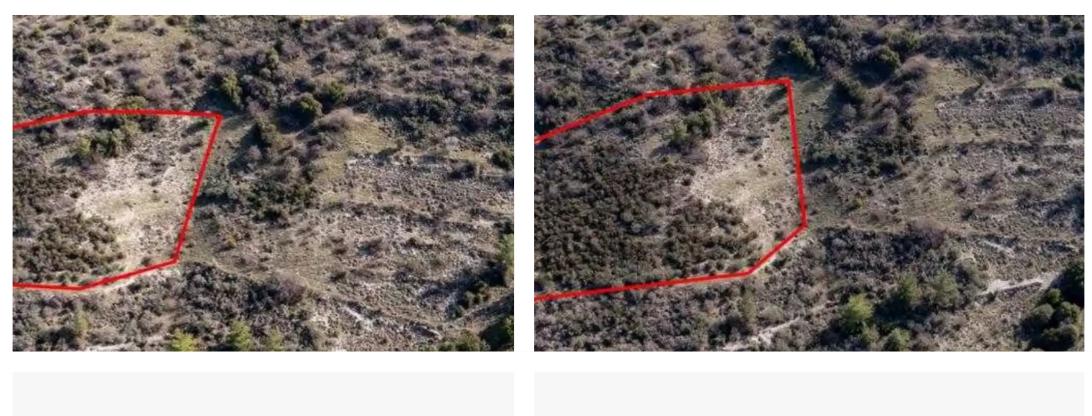

## Agricultural land 6355 m<sup>2</sup>

Limassol, Dora-4774, Cyprus

This ad is presented by listings admin, under supervision from,

Licensed Real Estate Agent Reg no: 1234, Lic no: 603/E

**Offered at:** € 3,500

**Estate ID:** 75813

**Ref:** ba4955180

m² |
Total plot's-land's area: 6355 m²

Coverage: 6 %

Density: 6 %

Available from: 2024-10-27

"""The asset is a field in Dora. It is located 1km from the village centre and 1km from Dora - Moussere road. It has an area of 6,355sqm."""...