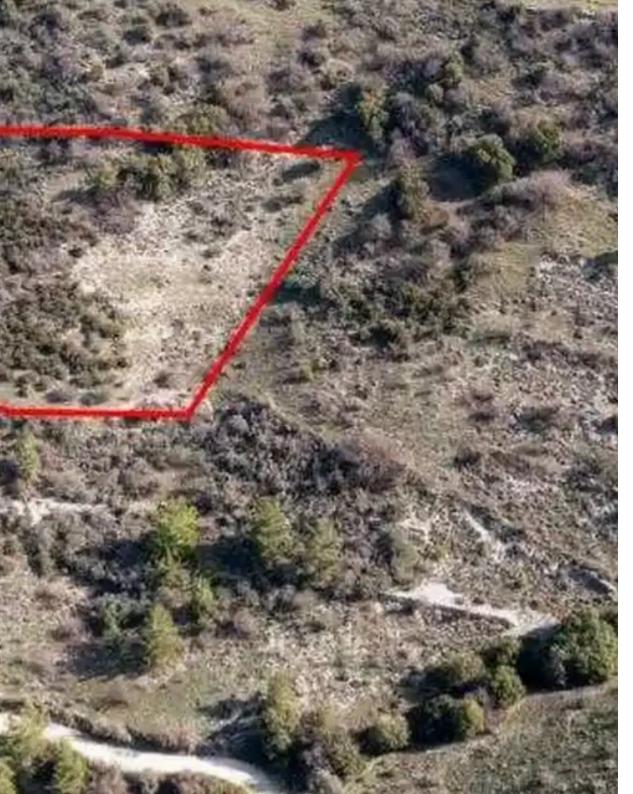

## Agricultural land 6355 m<sup>2</sup>

Limassol, Dora-4774, Cyprus

This ad is presented by listings admin, under supervision from,

Licensed Real Estate Agent Reg no: 1234, Lic no: 603/E

**Offered at:** € 3,500

**Estate ID:** 75813

**Ref:** ba4955180

m² |
Total plot's-land's area: 6355 m²

Coverage: 6 %

Density: 6 %

Available from: 2024-10-27

"""The asset is a field in Dora. It is located 1km from the village centre and 1km from Dora - Moussere road. It has an area of 6,355sqm."""...