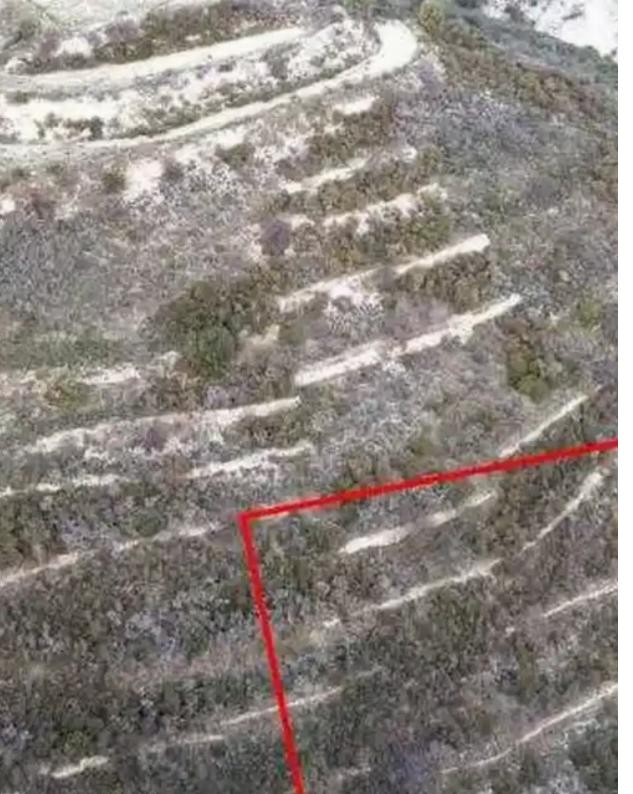

## Agricultural land 2342 m<sup>2</sup>

Limassol, Dora-4774, Cyprus

This ad is presented by listings admin, under supervision from,

Licensed Real Estate Agent Reg no: 1234, Lic no: 603/E

**Offered at:** € 3,600

**Estate ID:** 75814

**Ref:** ba4955187

Total plot's-land's area: 2342 m<sup>2</sup>

Coverage: 6 %

Density: 6 %

Available from: 2024-10-27

Offered at: 3,600

Type: **Agricultural** 

"""The asset is a field in Dora. It is located 600m from the road connecting Kidasi - Ayios Georgios and 2.5km from Dora village centre. The field has an area of 2,342sqm."""...