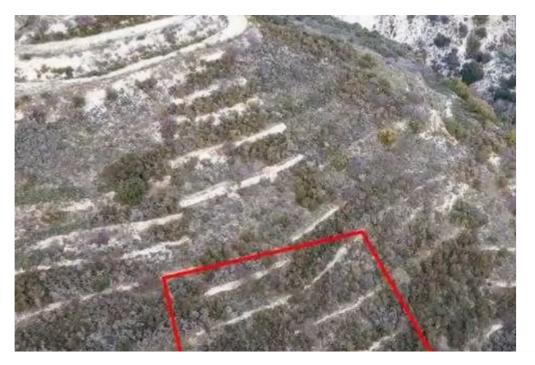

## Agricultural land 2342 m<sup>2</sup>

Limassol, Dora-4774, Cyprus

This ad is presented by listings admin, under supervision from,

Licensed Real Estate Agent Reg no: 1234, Lic no: 603/E

**Offered at:** € 3,600

**Estate ID:** 75814

**Ref:** ba4955187

Total plot's-land's area: 2342 m<sup>2</sup>

Coverage: 6 %

Density: 6 %

Available from: 2024-10-27

Offered at: 3,600

Type: **Agricultural** 

"""The asset is a field in Dora. It is located 600m from the road connecting Kidasi - Ayios Georgios and 2.5km from Dora village centre. The field has an area of 2,342sqm."""...