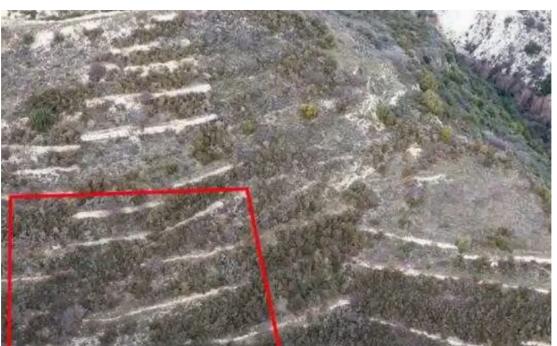

## Agricultural land 2342 m<sup>2</sup>

Limassol, Dora-4774, Cyprus

This ad is presented by listings admin, under supervision from,

Licensed Real Estate Agent Reg no: 1234, Lic no: 603/E

**Offered at:** € 3,600

**Estate ID:** 75814

**Ref:** ba4955187

Total plot's-land's area: 2342 m<sup>2</sup>

Coverage: 6 %

Density: 6 %

Available from: 2024-10-27

Offered at: 3,600

Type: **Agricultural** 

"""The asset is a field in Dora. It is located 600m from the road connecting Kidasi - Ayios Georgios and 2.5km from Dora village centre. The field has an area of 2,342sqm."""...