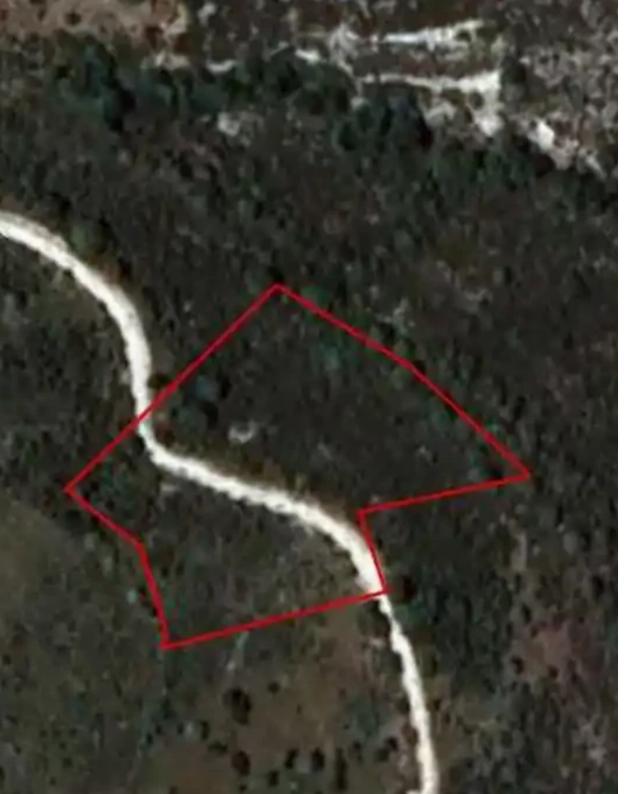

"""The asset is a field in Dora. It is located 600m from the road Kidasi - Agios Georgios and 2.5km from the village centre. It has an area of 5,017sqm."""...