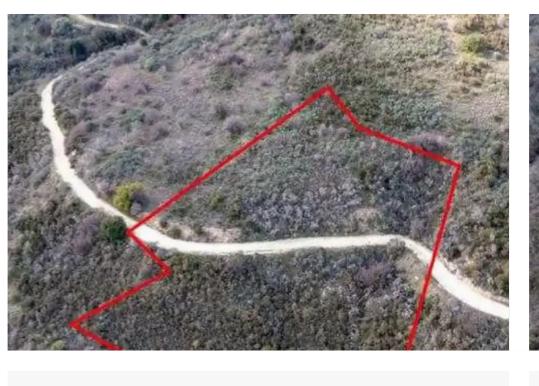

"""The asset is a field in Dora. It is located 600m from the road Kidasi - Agios Georgios and 2.5km from the village centre. It has an area of 5,017sqm."""...