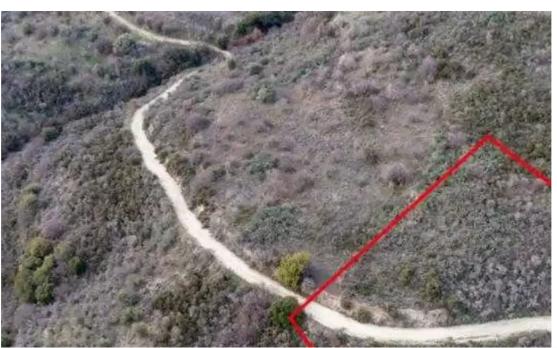

"""The asset is a field in Dora. It is located 600m from the road Kidasi - Agios Georgios and 2.5km from the village centre. It has an area of 5,017sqm."""...