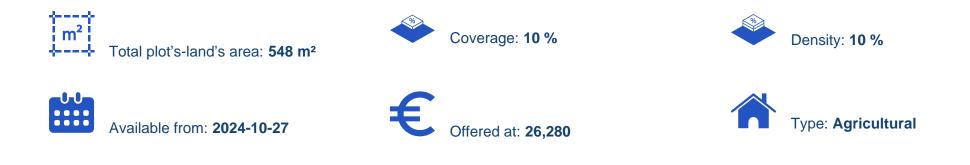

"The property is an agricultural plot in Evrychou. It is located 300m from the center of the community and the main road which leads to Troodos. The property has a land area of 548sqm with a frontage of 21m. It offers close proximity to amenities such as schools, bank, bakery, restaurants and cafes. The property falls within an agricultural zone, however, according to the provisions of the Planning Authorities, it can be utilised for a residential development with maximum building density 60%, coverage 35%, in 2 floors and maximum height 8.3m.""...