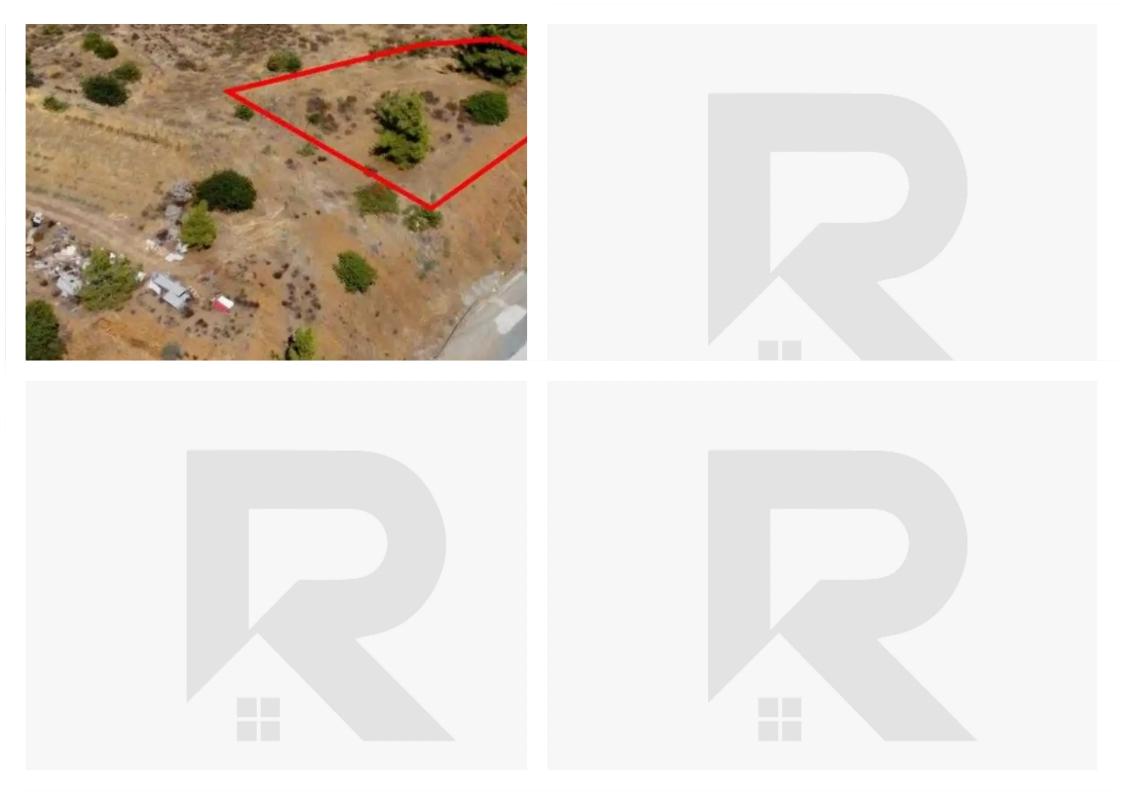

"The property is an agricultural plot in Evrychou. It is located 300m from the center of the community and the main road which leads to Troodos. The property has a land area of 548sqm with a frontage of 21m. It offers close proximity to amenities such as schools, bank, bakery, restaurants and cafes. The property falls within an agricultural zone, however, according to the provisions of the Planning Authorities, it can be utilised for a residential development with maximum building density 60%, coverage 35%, in 2 floors and maximum height 8.3m.""...