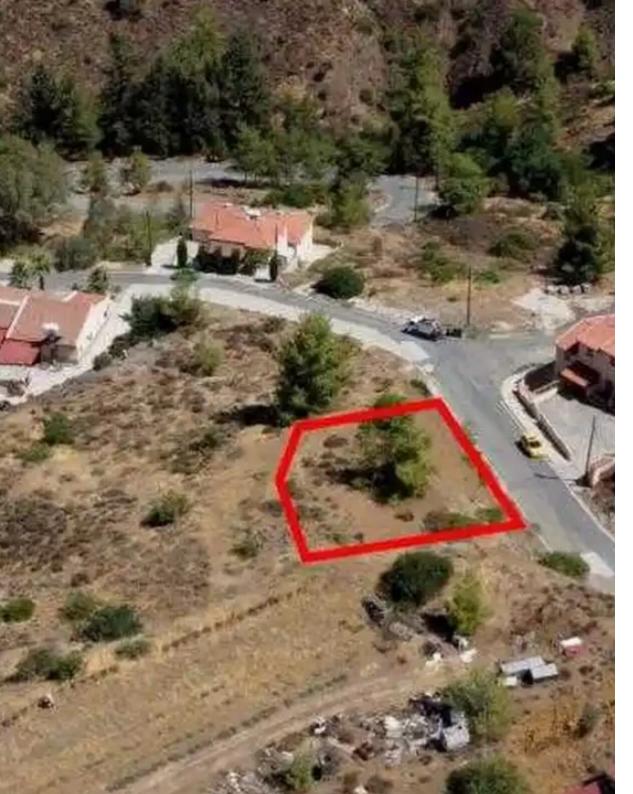

"The property is an agricultural plot in Evrychou. It is located 300m from the center of the community and the main road which leads to Troodos. The property has a land area of 548sqm with a frontage of 21m. It offers close proximity to amenities such as schools, bank, bakery, restaurants and cafes. The property falls within an agricultural zone, however, according to the provisions of the Planning Authorities, it can be utilised for a residential development with maximum building density 60%, coverage 35%, in 2 floors and maximum height 8.3m.""...