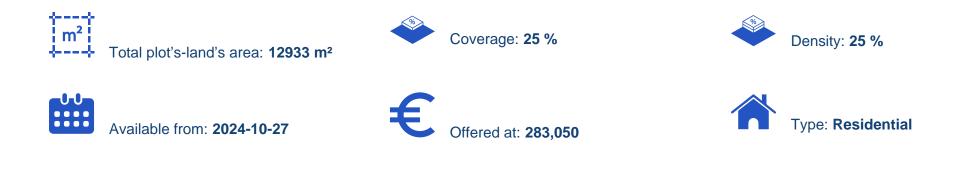

## Residential land 12933 m<sup>2</sup>

Paphos, Pegeia-Village-8560, Cyprus This ad is presented by listings admin, under supervision from, Licensed Real Estate Agent Reg no: 1234, Lic no: 603/E

Offered at: €283,050 Estate ID: 75820 Ref: ba4955160

"""The property is a residential field in Pegeia. It is located 1.5km from St. George Avenue, and only 400m from the nearest road. The field has an area of 12,933sqm. It offers easy access to Coral Bay, restaurants, beaches and all amenities."""...