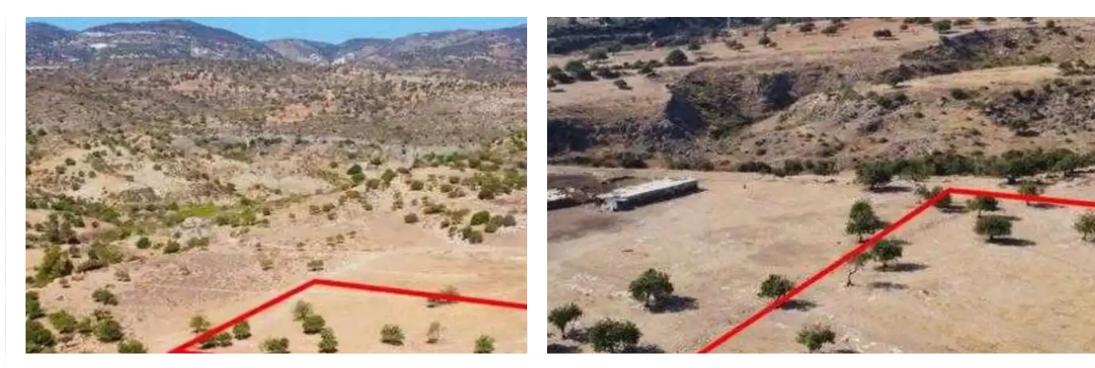

"""The property is a residential field in Pegeia. It is located 1.5km from St. George Avenue, and only 400m from the nearest road. The field has an area of 12,933sqm. It offers easy access to Coral Bay, restaurants, beaches and all amenities."""...