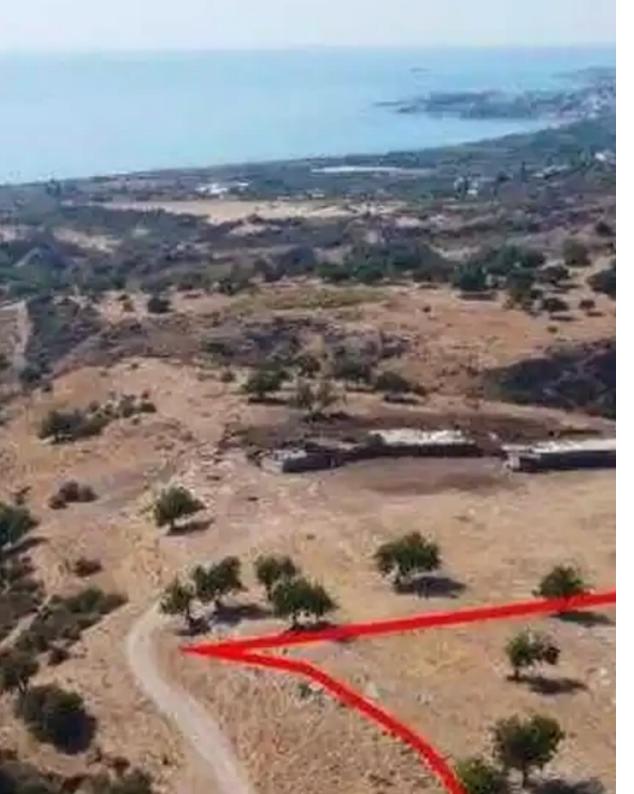

"""The property is a residential field in Pegeia. It is located 1.5km from St. George Avenue, and only 400m from the nearest road. The field has an area of 12,933sqm. It offers easy access to Coral Bay, restaurants, beaches and all amenities."""...