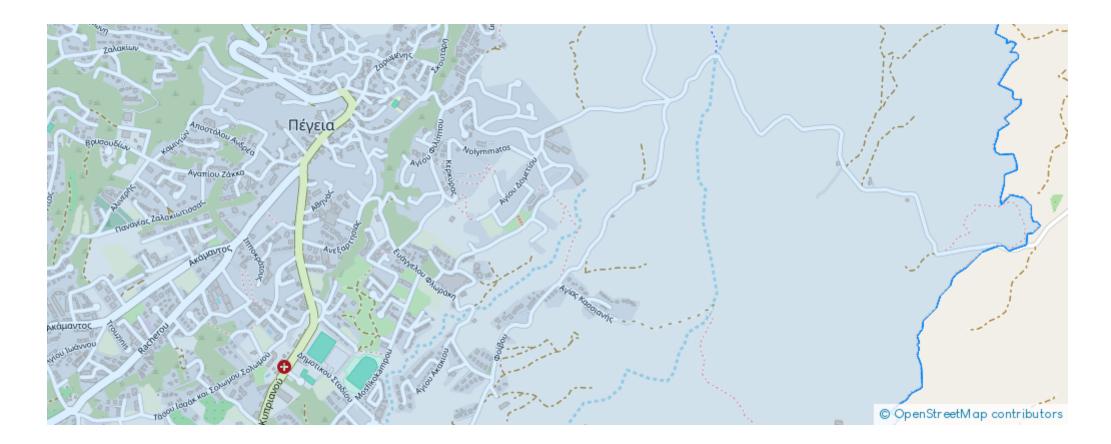

## Residential land 12933 m<sup>2</sup>

Paphos, Pegeia-Village-8560, Cyprus This ad is presented by listings admin, under supervision from, Licensed Real Estate Agent Reg no: 1234, Lic no: 603/E

Offered at: €283,050 Estate ID: 75820 Ref: ba4955160









"""The property is a residential field in Pegeia. It is located 1.5km from St. George Avenue, and only 400m from the nearest road. The field has an area of 12,933sqm. It offers easy access to Coral Bay, restaurants, beaches and all amenities."""...

## **Estate on map:**







## Website: realty.com.cy/p/residential-land-12933-m<sup>2</sup>-ba4955160

Email: info@rimatech.com.cy

Phone: +35795958898 // +35725714014

This ad is presented by listings admin, under supervision from , Licensed Real Estate Agent Reg no: 1234, Lic no: 603/E