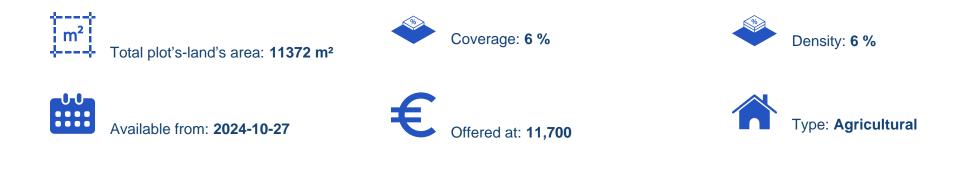

## Agricultural land 11372 m<sup>2</sup>

Limassol, Dora-4774 , Cyprus This ad is presented by listings admin, under supervision from , Licensed Real Estate Agent Reg no: 1234, Lic no: 603/E

Offered at: €11,700 Estate ID: 75821 Ref: ba4955186

"""The asset is a field in Dora. It is located 1km from Dora village center and from Anogyra-Dora road. The field has an area of 11,372sqm."""...