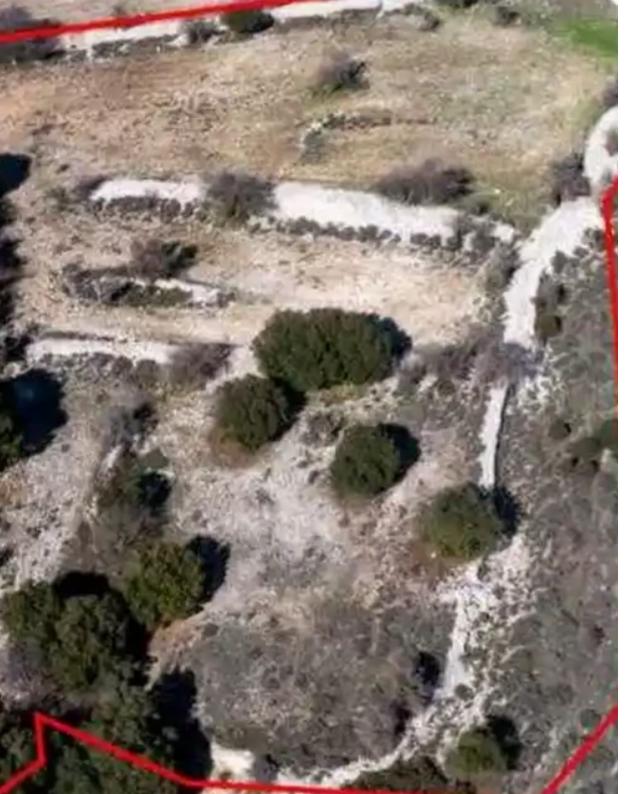

## Agricultural land 11372 m<sup>2</sup>

Limassol, Dora-4774 , Cyprus This ad is presented by listings admin, under supervision from , Licensed Real Estate Agent Reg no: 1234, Lic no: 603/E

Offered at: €11,700 Estate ID: 75821 Ref: ba4955186

"""The asset is a field in Dora. It is located 1km from Dora village center and from Anogyra-Dora road. The field has an area of 11,372sqm."""...