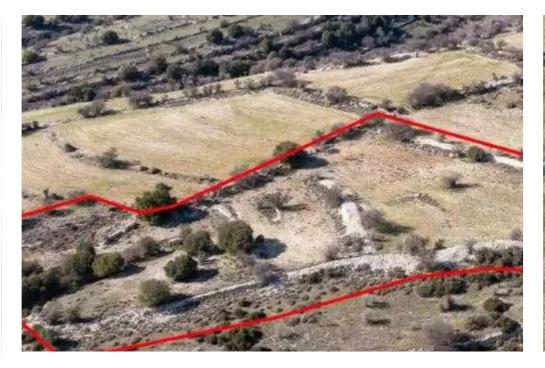

"""The asset is a field in Dora. It is located 1km from Dora village center and from Anogyra-Dora road. The field has an area of 11,372sqm."""...