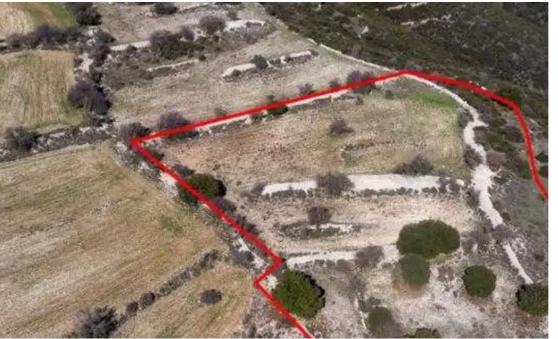

"""The asset is a field in Dora. It is located 1km from Dora village center and from Anogyra-Dora road. The field has an area of 11,372sqm."""...