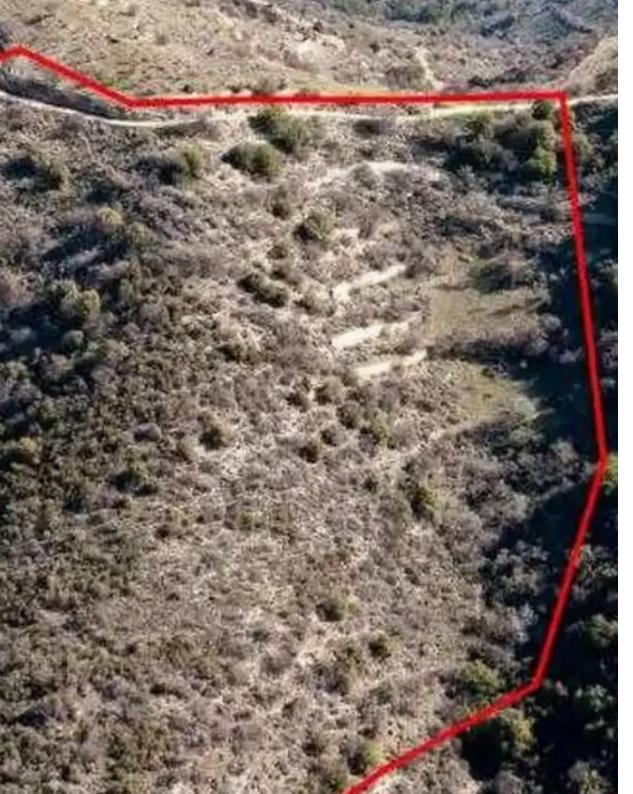

## Agricultural land 24750 m<sup>2</sup>

Limassol, Dora-4774, Cyprus

This ad is presented by listings admin, under supervision from,

Licensed Real Estate Agent Reg no: 1234, Lic no: 603/E

**Offered at:** €31,500

**Estate ID:** 75822

**Ref:** ba4955185

m<sup>2</sup>
Total plot's-land's area: 24750 m<sup>2</sup>

Coverage: 6 %

Density: 6 %

Available from: 2024-10-27

"""The asset is a field in Dora. It is located 1.5km from the village centre. It has an area of 24,750sqm."""...