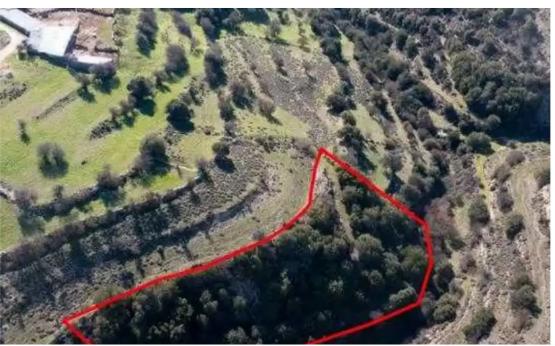

## Agricultural land 5017 m<sup>2</sup>

Limassol, Dora-4774, Cyprus

This ad is presented by listings admin, under supervision from,

Licensed Real Estate Agent Reg no: 1234, Lic no: 603/E

**Offered at:** € 9,000

**Estate ID:** 75823

**Ref:** ba4955181

m² |
Total plot's-land's area: 5017 m²

Coverage: 6 %

Density: 6 %

Available from: 2024-10-27

"""The asset is a field in Dora. It is located 1km from the village centre and from Anogyra - Dora road. It has an area of 5,017sqm."""...