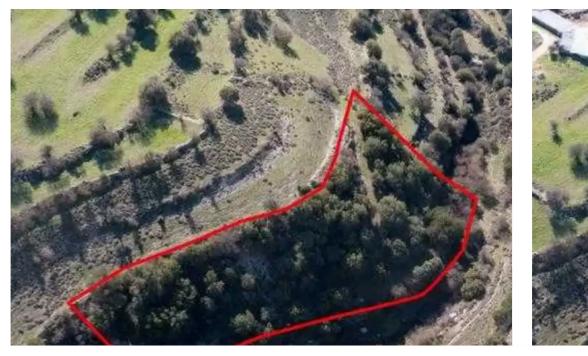

## Agricultural land 5017 m<sup>2</sup>

Limassol, Dora-4774, Cyprus

This ad is presented by listings admin, under supervision from,

Licensed Real Estate Agent Reg no: 1234, Lic no: 603/E

**Offered at:** € 9,000

**Estate ID:** 75823

**Ref:** ba4955181

m² |
Total plot's-land's area: 5017 m²

Coverage: 6 %

Density: 6 %

Available from: 2024-10-27

"""The asset is a field in Dora. It is located 1km from the village centre and from Anogyra - Dora road. It has an area of 5,017sqm."""...