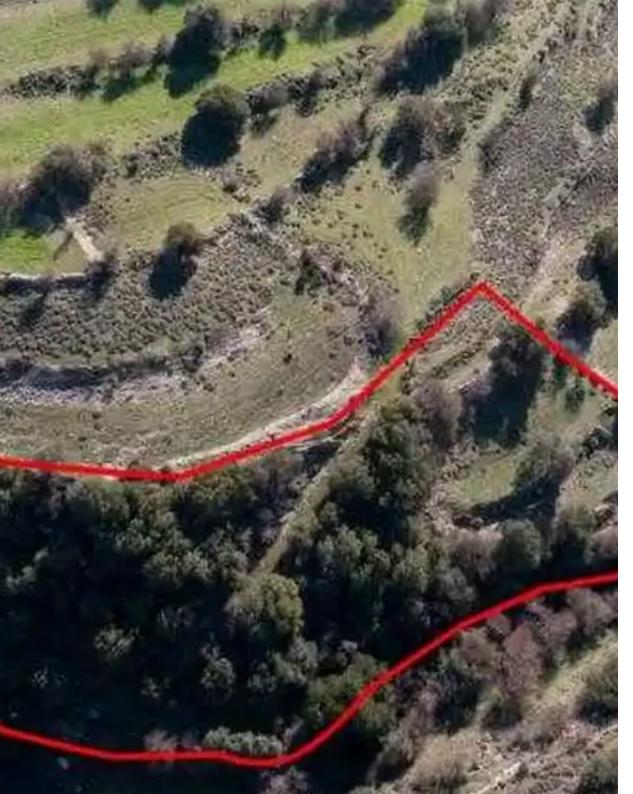

## Agricultural land 5017 m<sup>2</sup>

Limassol, Dora-4774, Cyprus

This ad is presented by listings admin, under supervision from,

Licensed Real Estate Agent Reg no: 1234, Lic no: 603/E

**Offered at:** € 9,000

**Estate ID:** 75823

**Ref:** ba4955181

m² |
Total plot's-land's area: 5017 m²

Coverage: 6 %

Density: 6 %

Available from: 2024-10-27

"""The asset is a field in Dora. It is located 1km from the village centre and from Anogyra - Dora road. It has an area of 5,017sqm."""...