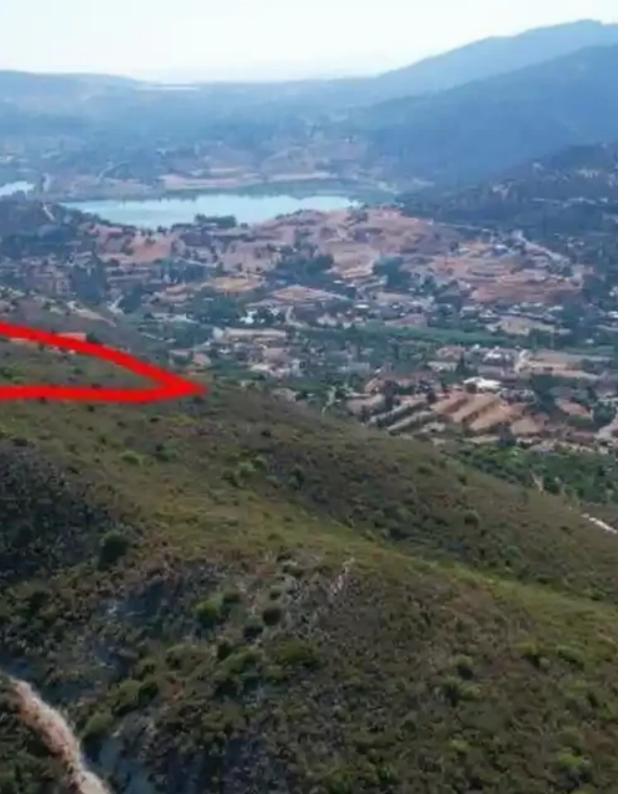

"""The property is an agricultural field in Akrounta. It is located 600m from the village's center and 1km from Germasogeia Dam. The field has an area of 10,368sqm. The nearest registered road is situated within 110m. The asset offers easy access to the surrounding villages, the highway, and to the sea."""...