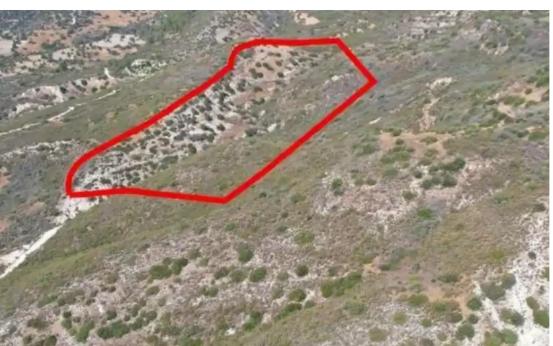

"""The property is an agricultural field in Akrounta. It is located 600m from the village's center and 1km from Germasogeia Dam. The field has an area of 10,368sqm. The nearest registered road is situated within 110m. The asset offers easy access to the surrounding villages, the highway, and to the sea."""...