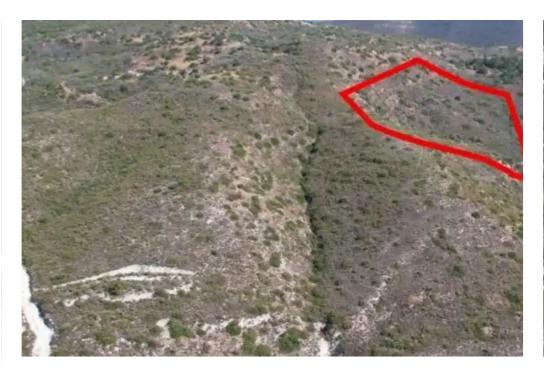

"""The property is an agricultural field in Akrounta. It is located 600m from the village's center and 1km from Germasogeia Dam. The field has an area of 10,368sqm. The nearest registered road is situated within 110m. The asset offers easy access to the surrounding villages, the highway, and to the sea."""...