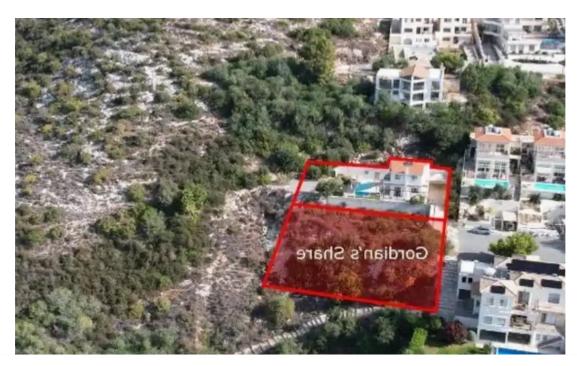

"""The property is a share (66.66%) of a residential plot in Tala. It is located 600m from Tala-Tremithousa road and 1,3km from Agios Neofytos Monastery. The plot has a land area of 1,264sqm and Gordian's share corresponds to approximately 811sqm. The plot benefits from a road frontage of 18m. The property offers close proximity to all amenities and easy access to Paphos's city center. There is a distribution agreement in place."""...