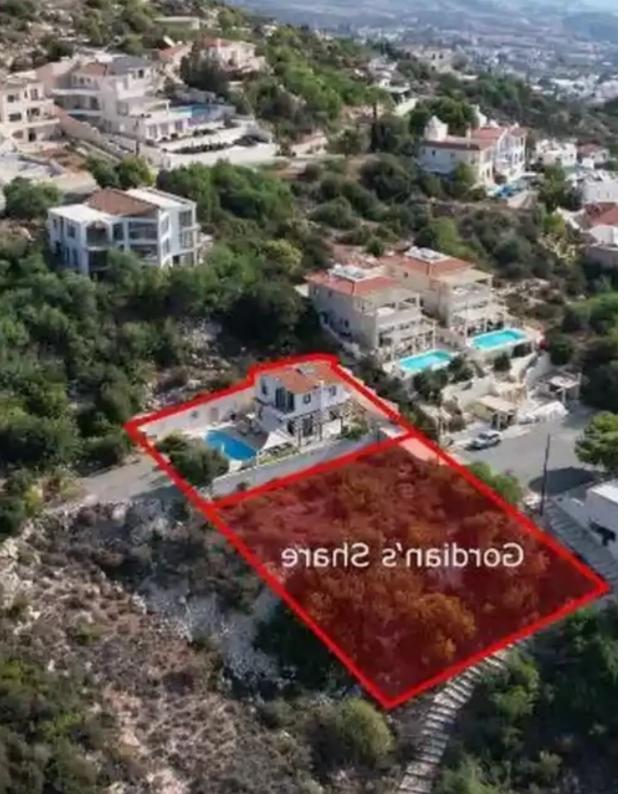

"""The property is a share (66.66%) of a residential plot in Tala. It is located 600m from Tala-Tremithousa road and 1,3km from Agios Neofytos Monastery. The plot has a land area of 1,264sqm and Gordian's share corresponds to approximately 811sqm. The plot benefits from a road frontage of 18m. The property offers close proximity to all amenities and easy access to Paphos's city center. There is a distribution agreement in place."""...