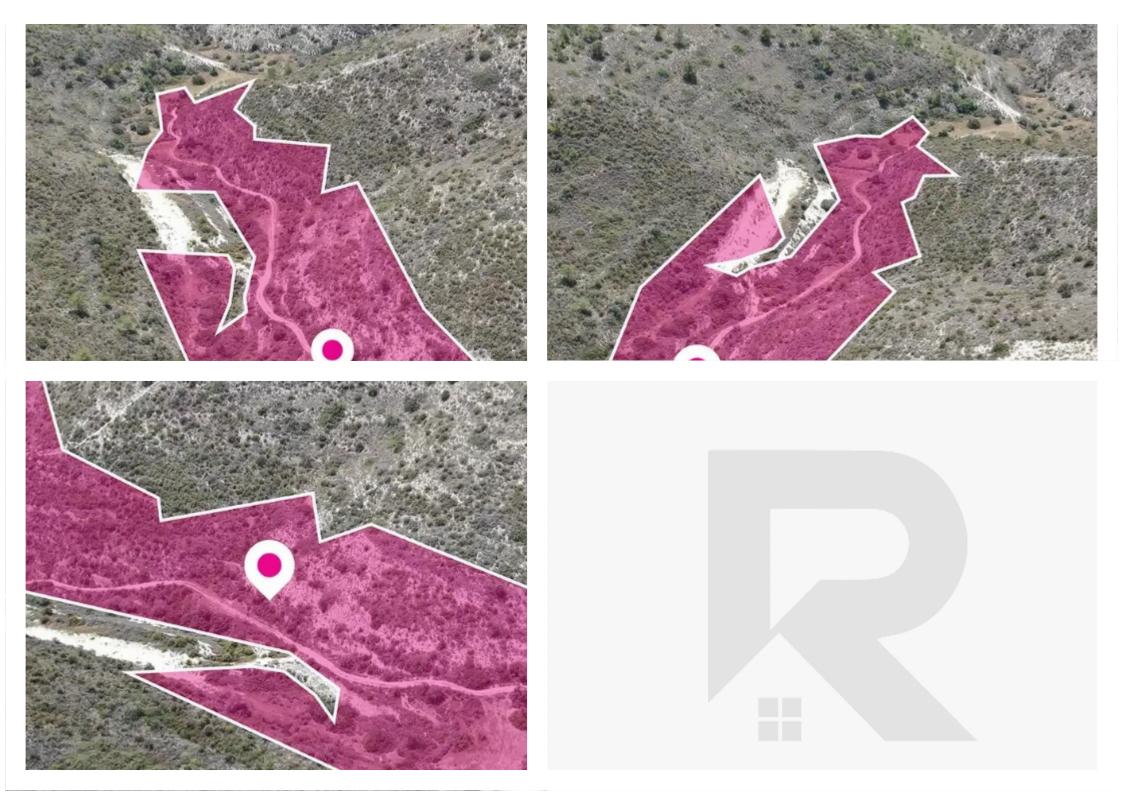

## Agricultural land 51171 m<sup>2</sup>

Limassol, Asgata-4502 , Cyprus This ad is presented by listings admin, under supervision from , Licensed Real Estate Agent Reg no: 1234, Lic no: 603/E

Offered at: €75,000 Estate ID: 75827 Ref: ba5464942

""""Agricultural field, extending to about 51,171m<sup>2</sup> in total. The property abuts on a pathway with frontage of 40m. It is located approx. 300m from Naval Observatory, approx.1 .2km from Limassol-Asgata road, approx. 2km from Asgata village centre and approx. 6km from the motorway. The property falls within Zone ?3, with a building coefficient of 10%, coverage of 10%, and permission for 2 floors (8.3m) of construction. GPS coordinates: 34.759133, 33.252123""""...