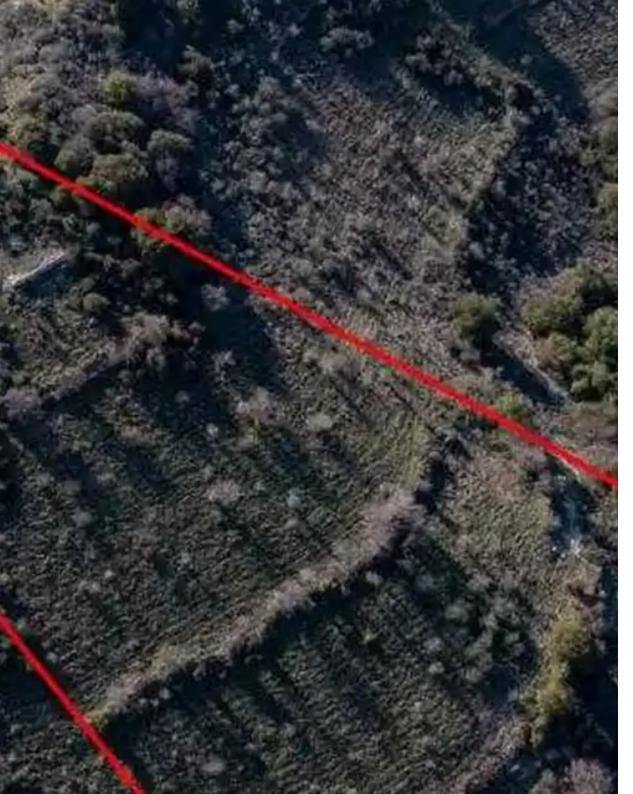

## Agricultural land 12041 m<sup>2</sup>

Limassol, Dora-4774, Cyprus

This ad is presented by listings admin, under supervision from,

Licensed Real Estate Agent Reg no: 1234, Lic no: 603/E

**Offered at:** € 12,600

**Estate ID:** 75829

**Ref:** ba4955176

m²
Total plot's-land's area: 12041 m²

Coverage: 6 %

Density: 6 %

Available from: 2024-10-27

"""The asset is a field in Dora. It is located 1km from the village centre and 1km from Dora - Moussere road. It has an area of 12,041sqm."""...