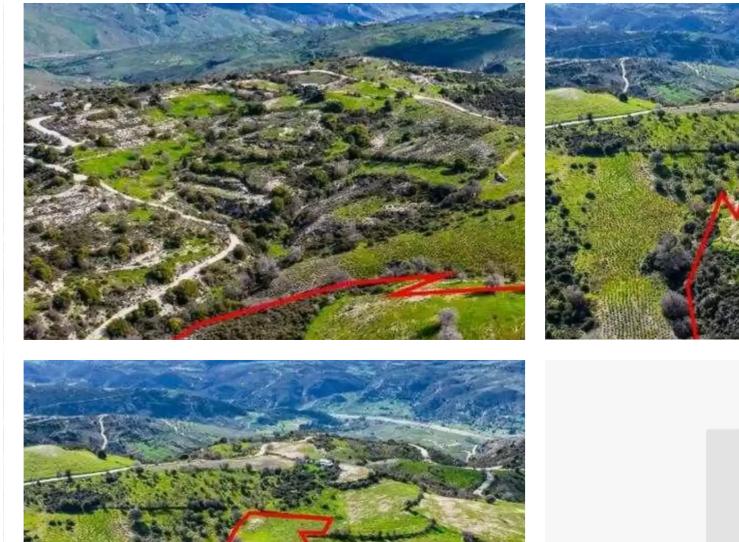

""""The property is a shared (33.33%) agricultural field in Salamiou. It is located 1km from the centre of the village and 500m from the main road connecting Paphos-Salamiou. The field has a total area of 12,041sqm (the corresponding area is approximately 4,014sqm). It offers nice views of the surrounding area.""""...