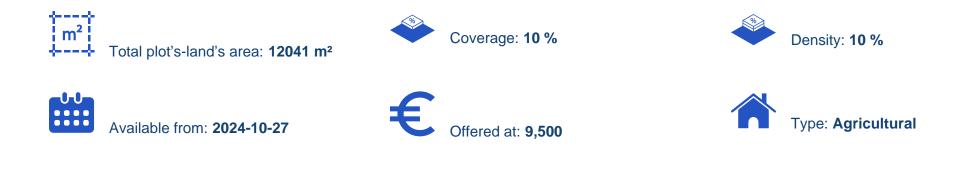

## Agricultural land 12041 m<sup>2</sup>

Paphos, Salamiou-8620 , Cyprus This ad is presented by listings admin, under supervision from , Licensed Real Estate Agent Reg no: 1234, Lic no: 603/E

Offered at: € 9,500 Estate ID: 75830 Ref: ba4955202

""""The property is a shared (33.33%) agricultural field in Salamiou. It is located 1km from the centre of the village and 500m from the main road connecting Paphos-Salamiou. The field has a total area of 12,041sqm (the corresponding area is approximately 4,014sqm). It offers nice views of the surrounding area.""""...