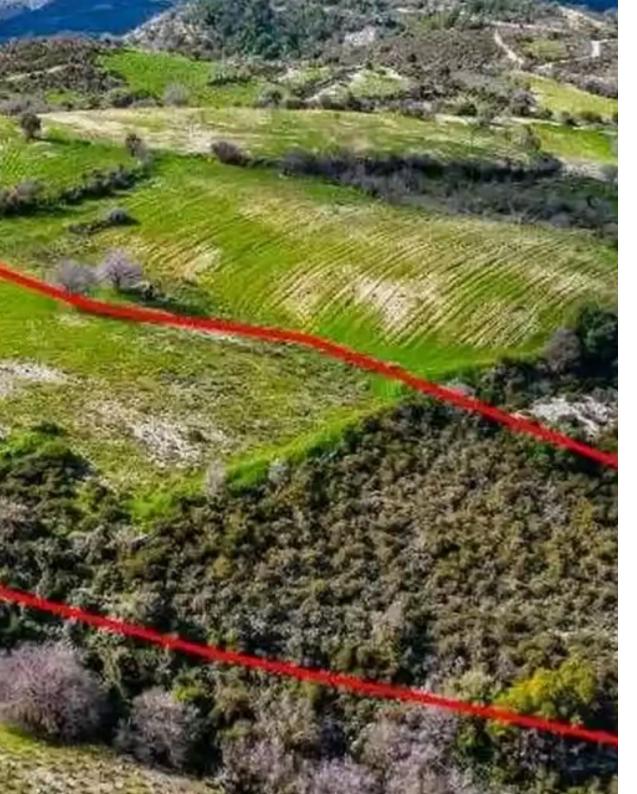

""""The property is a shared (33.33%) agricultural field in Salamiou. It is located 1km from the centre of the village and 500m from the main road connecting Paphos-Salamiou. The field has a total area of 12,041sqm (the corresponding area is approximately 4,014sqm). It offers nice views of the surrounding area.""""...