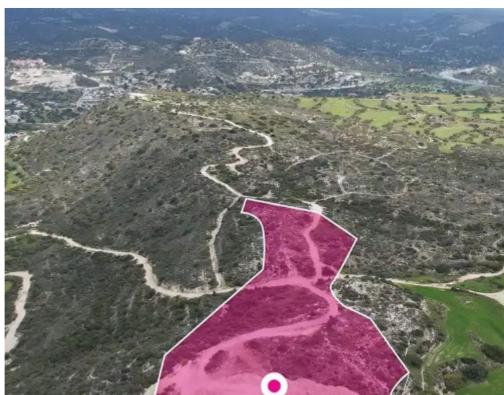

## Agricultural land 5853 m<sup>2</sup>

Limassol, Hills-Agia-Phyla-Agia-Fylaxis-3119, Cyprus
This ad is presented by listings admin, under supervision from,
Licensed Real Estate Agent Reg no: 1234, Lic no: 603/E

**Offered at:** €88,000

**Estate ID:** 75831

**Ref:** ba5464911

Total plot's-land's area: **5853** m<sup>2</sup>

Available from: 2024-10-27

Offered at: 88,000

Type: Agricultura

"""This is a 25% share of an agricultural field corresponding to approx. 5,853 sq.m. out of 23,412 sq.m. in total. The asset is located approximately 1km from the Palodia community. The property falls within Zone ??4, with a building coefficient of 10%, coverage of 10%, and permission for 2 floors (7m) of construction. GPS coordinates: 34.734361, 33.006685"""...