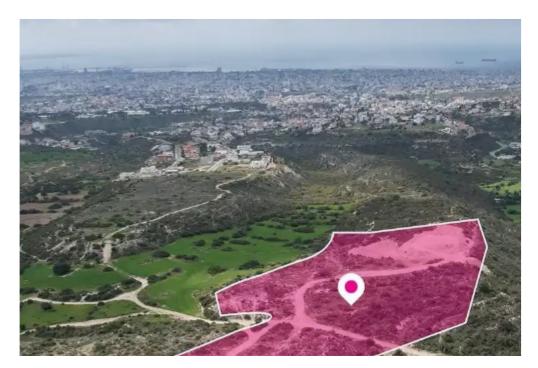

## Agricultural land 5853 m<sup>2</sup>

Limassol, Hills-Agia-Phyla-Agia-Fylaxis-3119, Cyprus
This ad is presented by listings admin, under supervision from,
Licensed Real Estate Agent Reg no: 1234, Lic no: 603/E

**Offered at:** €88,000

**Estate ID:** 75831

**Ref:** ba5464911

Total plot's-land's area: **5853** m<sup>2</sup>

Available from: 2024-10-27

Offered at: 88,000

Type: Agricultura

"""This is a 25% share of an agricultural field corresponding to approx. 5,853 sq.m. out of 23,412 sq.m. in total. The asset is located approximately 1km from the Palodia community. The property falls within Zone ??4, with a building coefficient of 10%, coverage of 10%, and permission for 2 floors (7m) of construction. GPS coordinates: 34.734361, 33.006685"""...