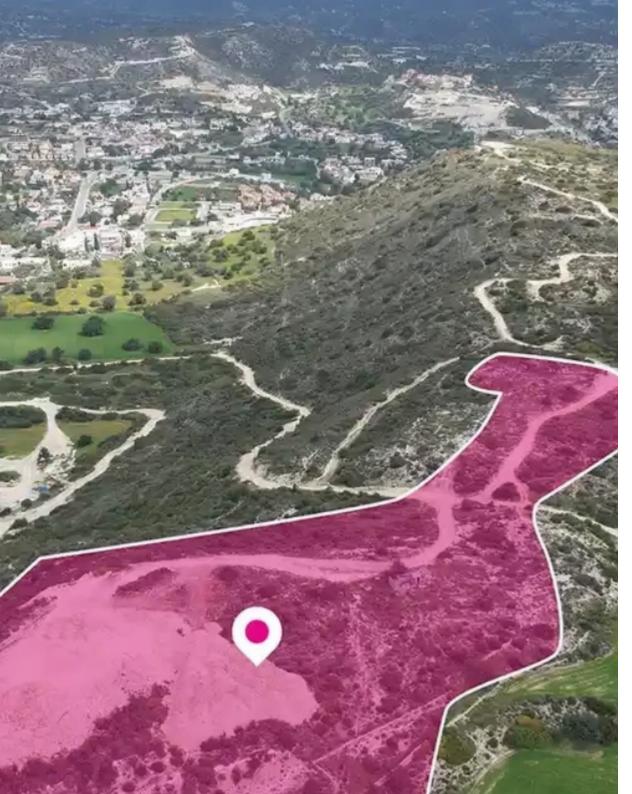

## Agricultural land 5853 m<sup>2</sup>

Limassol, Hills-Agia-Phyla-Agia-Fylaxis-3119, Cyprus
This ad is presented by listings admin, under supervision from,
Licensed Real Estate Agent Reg no: 1234, Lic no: 603/E

**Offered at:** €88,000

**Estate ID:** 75831

**Ref:** ba5464911

Total plot's-land's area: **5853** m<sup>2</sup>

Available from: 2024-10-27

Offered at: 88,000

Type: Agricultura

"""This is a 25% share of an agricultural field corresponding to approx. 5,853 sq.m. out of 23,412 sq.m. in total. The asset is located approximately 1km from the Palodia community. The property falls within Zone ??4, with a building coefficient of 10%, coverage of 10%, and permission for 2 floors (7m) of construction. GPS coordinates: 34.734361, 33.006685"""...