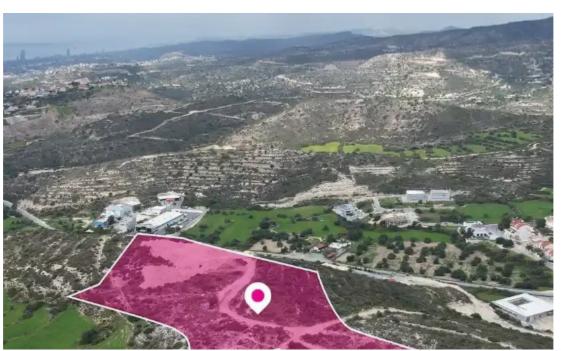

## Agricultural land 5853 m<sup>2</sup>

Limassol, Hills-Agia-Phyla-Agia-Fylaxis-3119, Cyprus
This ad is presented by listings admin, under supervision from,
Licensed Real Estate Agent Reg no: 1234, Lic no: 603/E

**Offered at:** €88,000

**Estate ID:** 75831

**Ref:** ba5464911

Total plot's-land's area: **5853** m<sup>2</sup>

Available from: 2024-10-27

Offered at: 88,000

Type: Agricultura

"""This is a 25% share of an agricultural field corresponding to approx. 5,853 sq.m. out of 23,412 sq.m. in total. The asset is located approximately 1km from the Palodia community. The property falls within Zone ??4, with a building coefficient of 10%, coverage of 10%, and permission for 2 floors (7m) of construction. GPS coordinates: 34.734361, 33.006685"""...