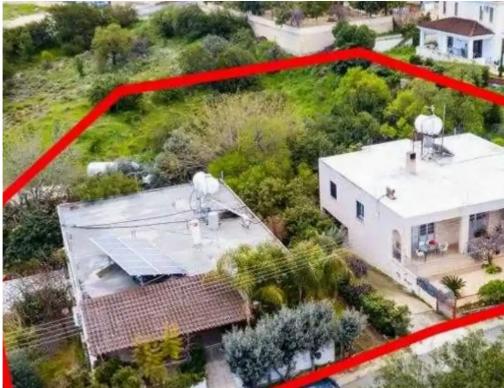

""""The asset is a 33% share of a residential field in Dali, located 700m from the centre of the community. It is in close in proximity to amenities such as school, athletic centre, supermarkets, restaurants and cafes. The field has a total area of 2,455sqm and benefits from a combined road frontage of 90m.""""...