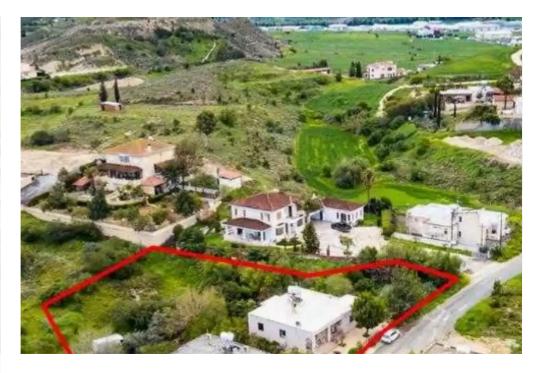

""""The asset is a 33% share of a residential field in Dali, located 700m from the centre of the community. It is in close in proximity to amenities such as school, athletic centre, supermarkets, restaurants and cafes. The field has a total area of 2,455sqm and benefits from a combined road frontage of 90m.""""...