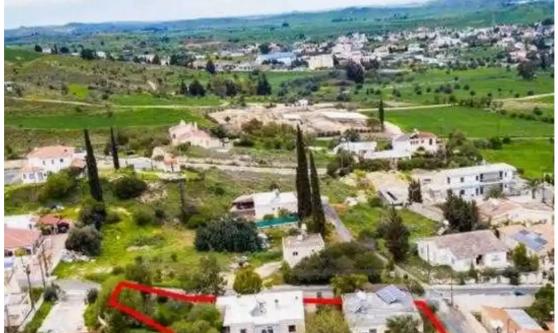

""""The asset is a 33% share of a residential field in Dali, located 700m from the centre of the community. It is in close in proximity to amenities such as school, athletic centre, supermarkets, restaurants and cafes. The field has a total area of 2,455sqm and benefits from a combined road frontage of 90m.""""...