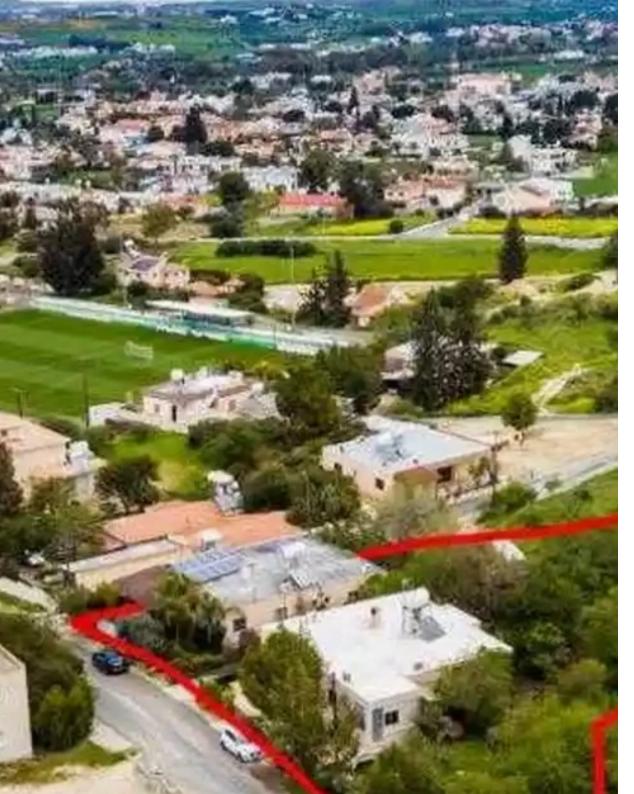

""""The asset is a 33% share of a residential field in Dali, located 700m from the centre of the community. It is in close in proximity to amenities such as school, athletic centre, supermarkets, restaurants and cafes. The field has a total area of 2,455sqm and benefits from a combined road frontage of 90m.""""...