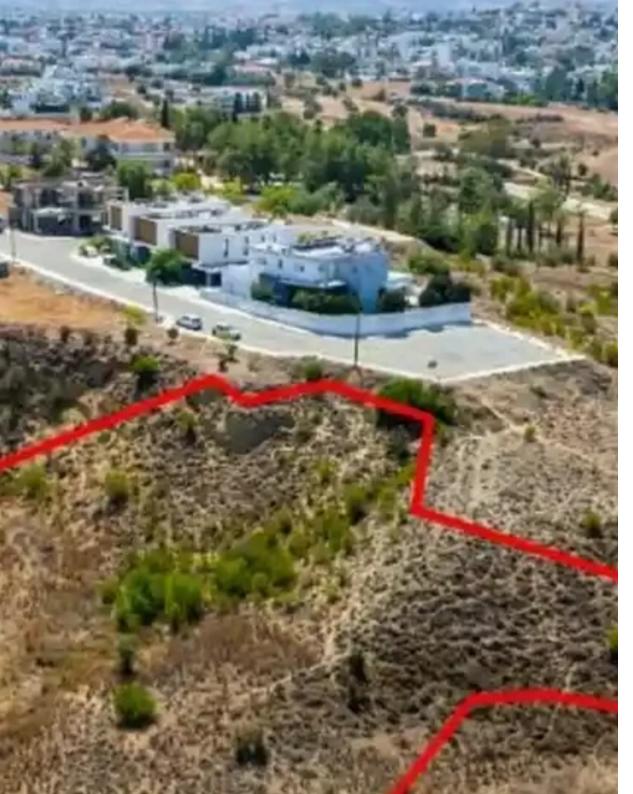

"""The property is a residential field in Tseri. It is located 350m from Tseriou Avenue. It has an area of 6,606sqm and it is within 100m from the nearest road. The property is close to multiple amenities such as a Gymnasium, swimming pool, bakery, kindergarten, pharmacy and coffee shops."""...