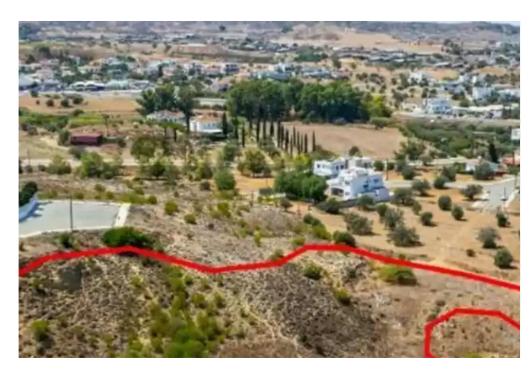

"""The property is a residential field in Tseri. It is located 350m from Tseriou Avenue. It has an area of 6,606sqm and it is within 100m from the nearest road. The property is close to multiple amenities such as a Gymnasium, swimming pool, bakery, kindergarten, pharmacy and coffee shops."""...