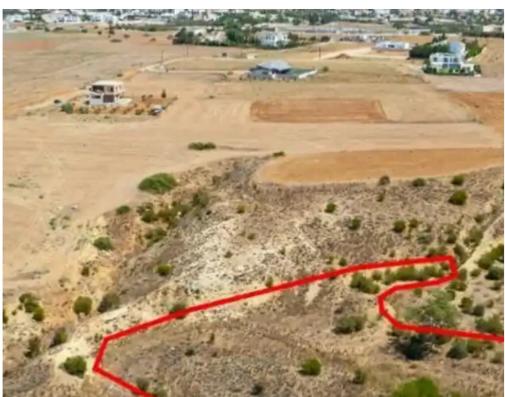

"""The property is a residential field in Tseri. It is located 350m from Tseriou Avenue. It has an area of 6,606sqm and it is within 100m from the nearest road. The property is close to multiple amenities such as a Gymnasium, swimming pool, bakery, kindergarten, pharmacy and coffee shops."""...