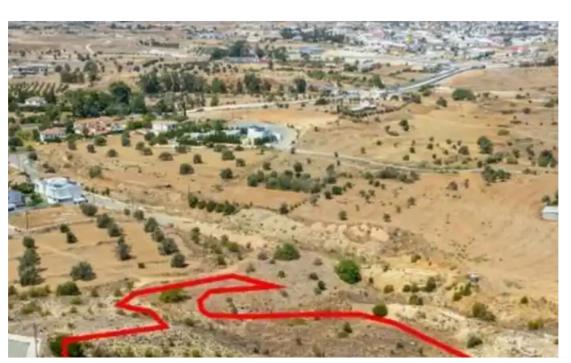

"""The property is a residential field in Tseri. It is located 350m from Tseriou Avenue. It has an area of 6,606sqm and it is within 100m from the nearest road. The property is close to multiple amenities such as a Gymnasium, swimming pool, bakery, kindergarten, pharmacy and coffee shops."""...