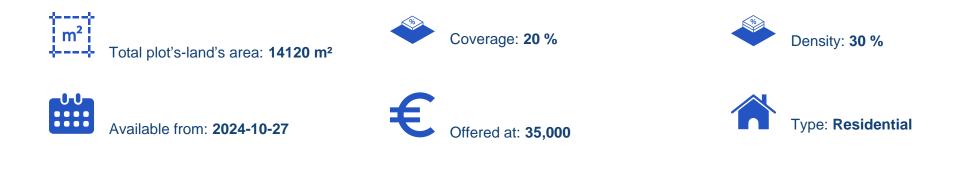

## Residential land 14120 m<sup>2</sup>

Larnaka, Vavatsinia-7712 , Cyprus This ad is presented by listings admin, under supervision from , Licensed Real Estate Agent Reg no: 1234, Lic no: 603/E

Offered at: € 35,000 Estate ID: 75836 Ref: ba4955212