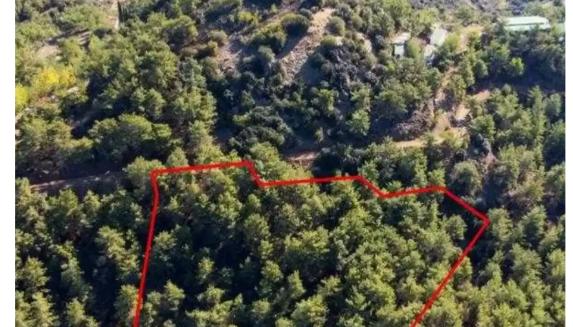

## Residential land 14120 m<sup>2</sup>

Larnaka, Vavatsinia-7712 , Cyprus This ad is presented by listings admin, under supervision from , Licensed Real Estate Agent Reg no: 1234, Lic no: 603/E

Offered at: € 35,000 Estate ID: 75836 Ref: ba4955212











"""This asset is a 50% share of three residential fields in Vavatsinia. It is located 700m from the centre of the community and only 20m from the Lefkara -Vavatsinia main road. The area of the share on sale corresponds to approximately 7,060sqm. It has a triangular shape and benefits from road frontage on its east border."""...

## **Estate on map:**







## Website: realty.com.cy/p/residential-land-14120-m<sup>2</sup>-ba4955212

Email: info@rimatech.com.cy

**Phone:** +35795958898 // +35725714014

This ad is presented by listings admin, under supervision from , Licensed Real Estate Agent Reg no: 1234, Lic no: 603/E