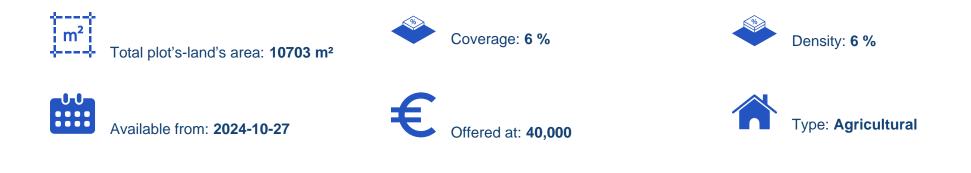

## Agricultural land 10703 m<sup>2</sup>

Limassol, Agios-Therapon-4711, Cyprus This ad is presented by listings admin, under supervision from, Licensed Real Estate Agent Reg no: 1234, Lic no: 603/E

Offered at: €40,000 Estate ID: 75837 Ref: ba4963150

"""""The property is a field in Agios Therapon. It is located 4,6km from the center of the village and 2.8km from Kouris Dam. The field has a land area of 10,703sqm and abuts a registered road with a total frontage of 35m. The closest water and electricity supply is situated 100m away."""""...