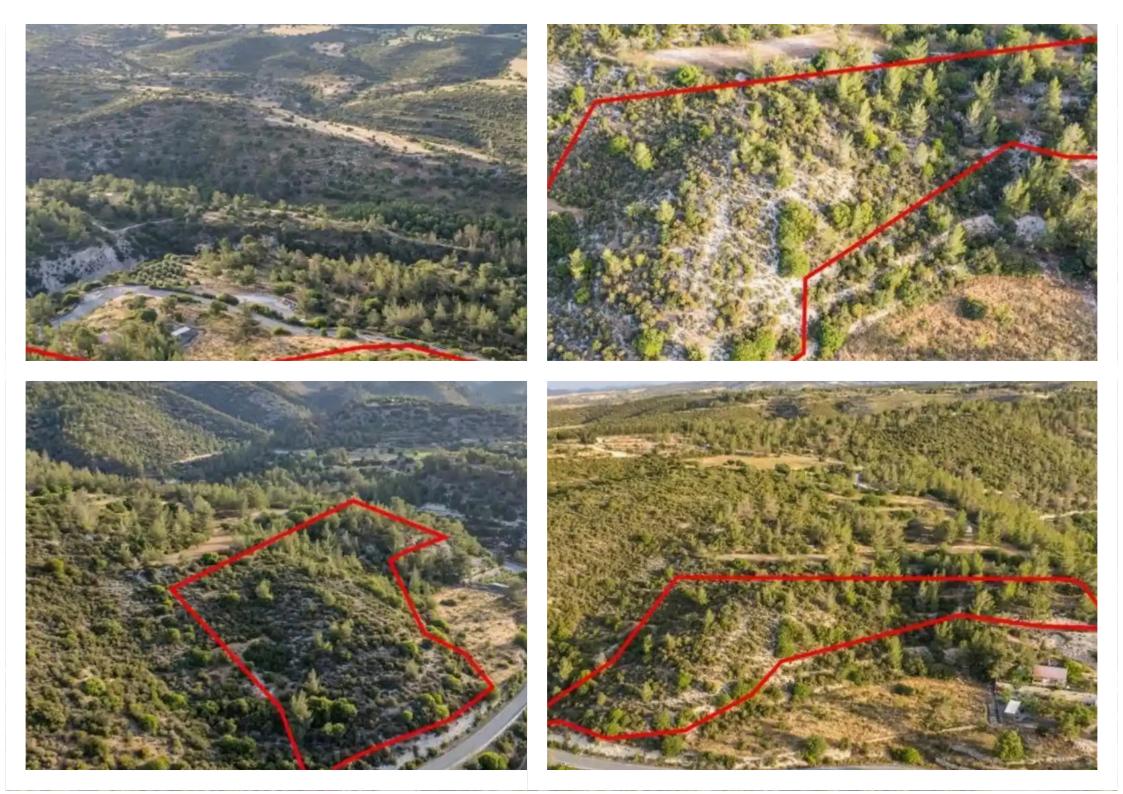

"""""The property is a field in Agios Therapon. It is located 4,6km from the center of the village and 2.8km from Kouris Dam. The field has a land area of 10,703sqm and abuts a registered road with a total frontage of 35m. The closest water and electricity supply is situated 100m away."""""...