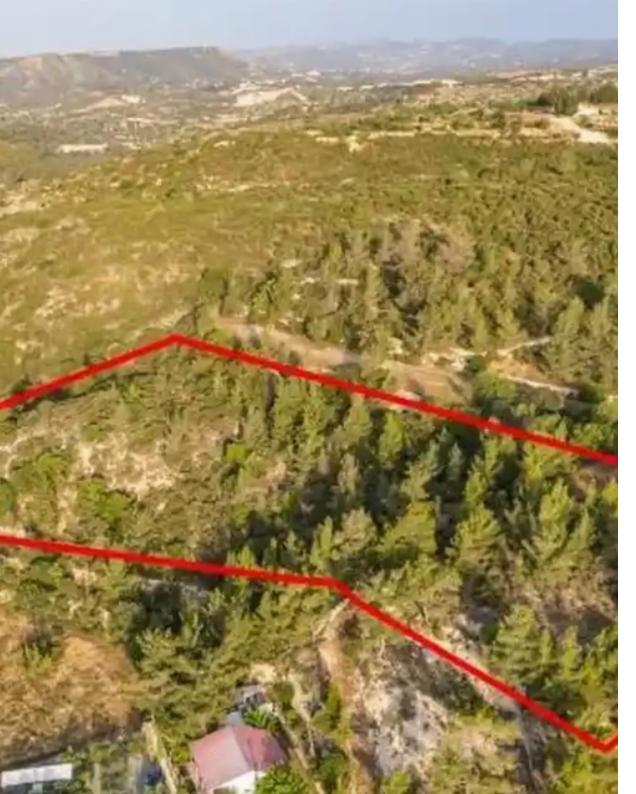

"""""The property is a field in Agios Therapon. It is located 4,6km from the center of the village and 2.8km from Kouris Dam. The field has a land area of 10,703sqm and abuts a registered road with a total frontage of 35m. The closest water and electricity supply is situated 100m away."""""...