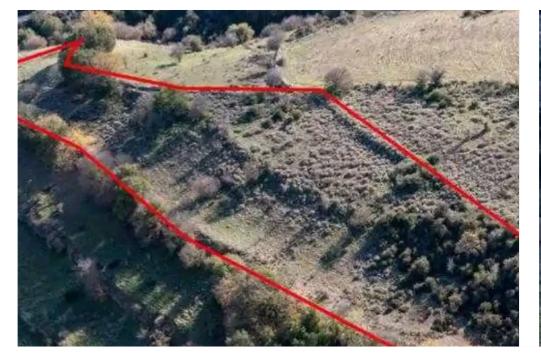

"""The asset is a field in Dora. It is located 1km from the village centre and 1km from Anogyra - Dora road. It has an area of 4,683sqm."""...