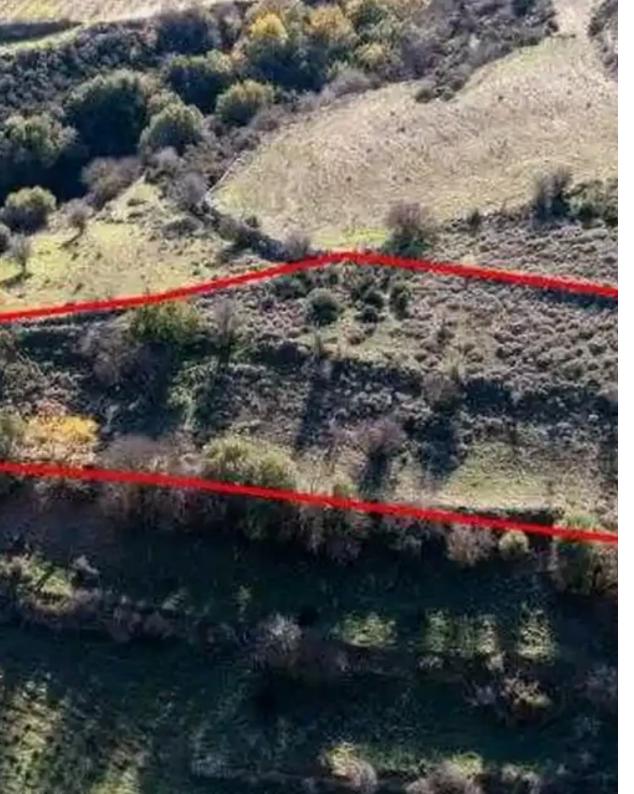

"""The asset is a field in Dora. It is located 1km from the village centre and 1km from Anogyra - Dora road. It has an area of 4,683sqm."""...