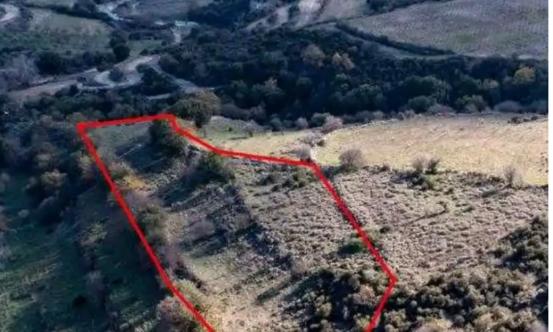

"""The asset is a field in Dora. It is located 1km from the village centre and 1km from Anogyra - Dora road. It has an area of 4,683sqm."""...