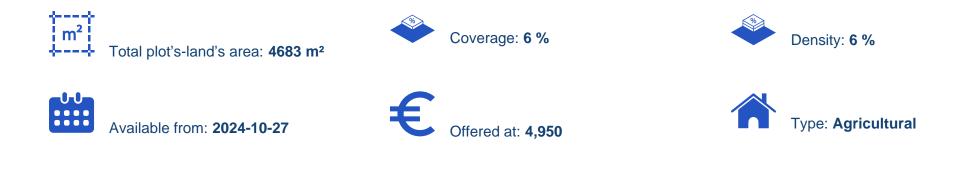

## Agricultural land 4683 m<sup>2</sup>

Limassol, Dora-4774 , Cyprus This ad is presented by listings admin, under supervision from , Licensed Real Estate Agent Reg no: 1234, Lic no: 603/E

Offered at: €4,950 Estate ID: 75839 Ref: ba4955216

"""The asset is a field in Dora. It is located 1km from the village centre and 1km from Anogyra - Dora road. It has an area of 4,683sqm."""...