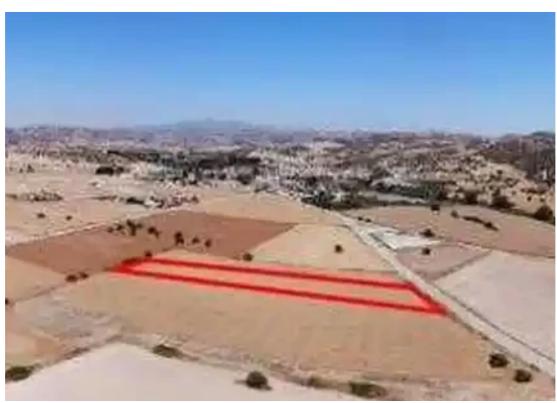

## Residential land 6096 m<sup>2</sup>

Larnaka, Alaminos-7572, Cyprus

This ad is presented by listings admin, under supervision from,

Licensed Real Estate Agent Reg no: 1234, Lic no: 603/E

**Offered at:** € 40,000

""""The property is a shared residential field (33%) in Alaminos. The land area of the field corresponds to 6,096sqm. It is located 830m from the centre of the village and in close proximity to the main road connecting Mazotos and Alaminos. The field is only a 7-minute drive to Alaminos beach.""""...