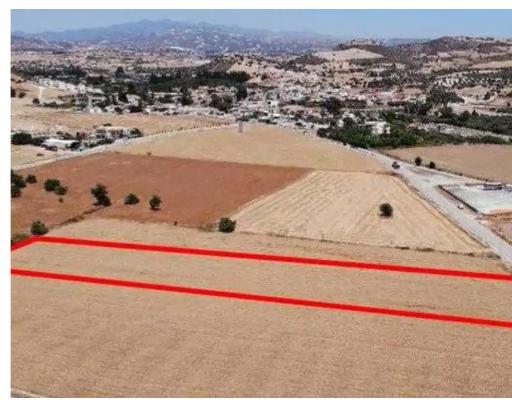

""""The property is a shared residential field (33%) in Alaminos. The land area of the field corresponds to 6,096sqm. It is located 830m from the centre of the village and in close proximity to the main road connecting Mazotos and Alaminos. The field is only a 7-minute drive to Alaminos beach.""""...