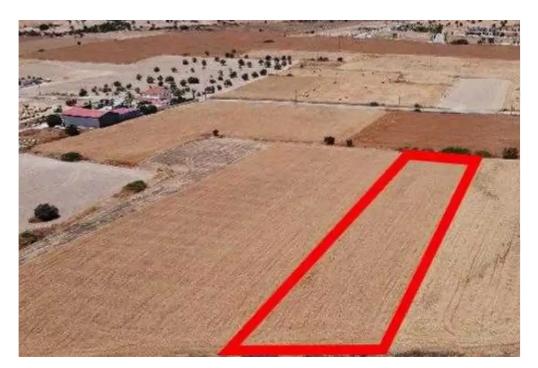

""""The property is a shared residential field (33%) in Alaminos. The land area of the field corresponds to 6,096sqm. It is located 830m from the centre of the village and in close proximity to the main road connecting Mazotos and Alaminos. The field is only a 7-minute drive to Alaminos beach.""""...