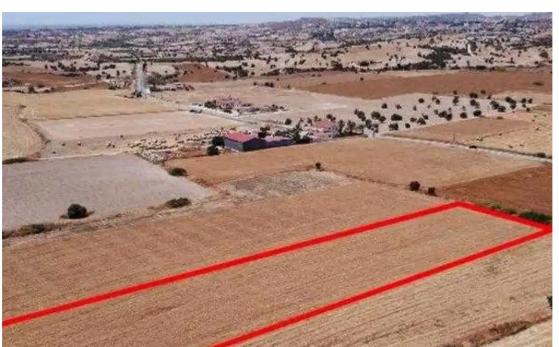

""""The property is a shared residential field (33%) in Alaminos. The land area of the field corresponds to 6,096sqm. It is located 830m from the centre of the village and in close proximity to the main road connecting Mazotos and Alaminos. The field is only a 7-minute drive to Alaminos beach.""""...