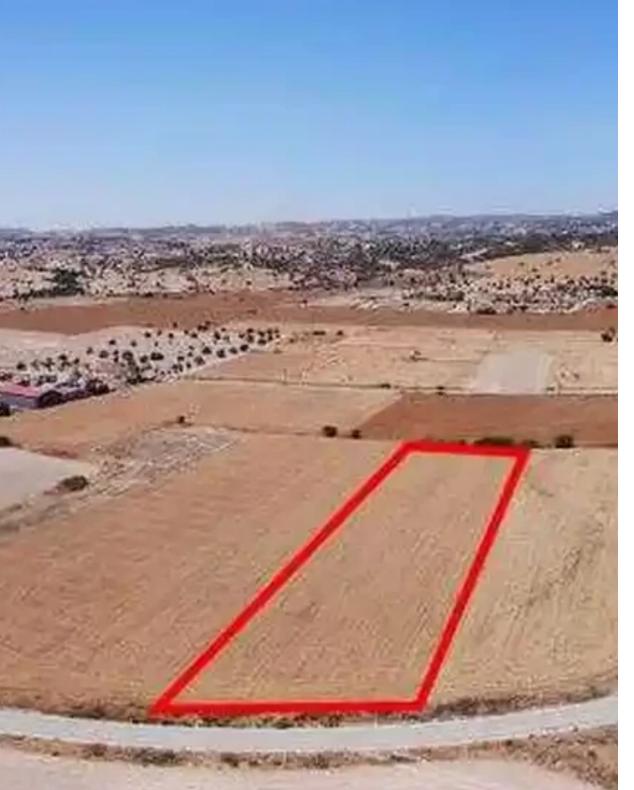

## Residential land 6096 m<sup>2</sup>

Larnaka, Alaminos-7572, Cyprus

This ad is presented by listings admin, under supervision from,

Licensed Real Estate Agent Reg no: 1234, Lic no: 603/E

**Offered at:** € 40,000

""""The property is a shared residential field (33%) in Alaminos. The land area of the field corresponds to 6,096sqm. It is located 830m from the centre of the village and in close proximity to the main road connecting Mazotos and Alaminos. The field is only a 7-minute drive to Alaminos beach.""""...