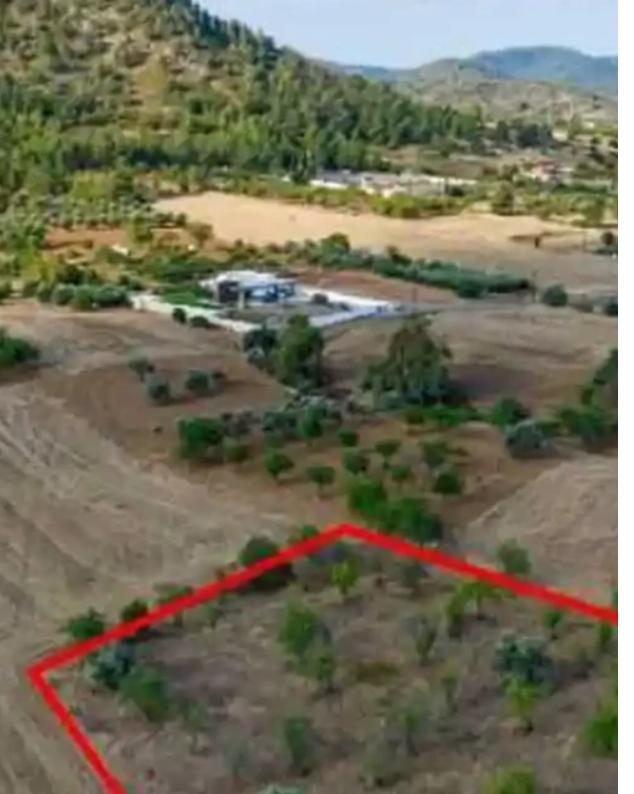

"""The property is a residential field in Klirou. It has a total area of 2,007sqm. It is located 220m from Klirou - Fikardou connecting road and 840m from the village center."""...