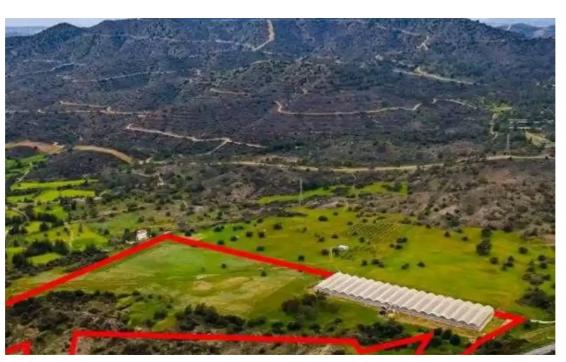

""""The property is a large field in Kornos. It is located 220m from Nicosia-Limassol highway. The field has an area of 66,220sqm and within the field there is a greenhouse of 5,000sqm. The immediate area of the property is mainly agricultural and offers easy access to the Nicosia - Limassol highway."""""...