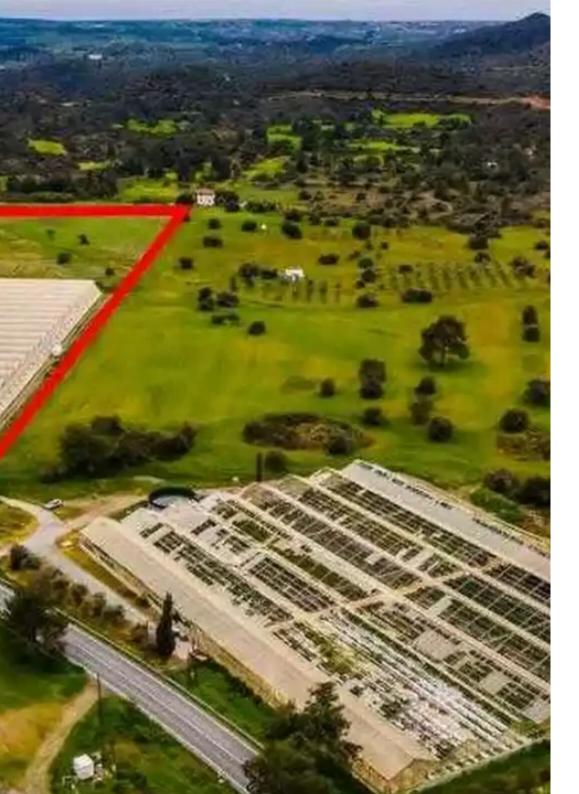

""""The property is a large field in Kornos. It is located 220m from Nicosia-Limassol highway. The field has an area of 66,220sqm and within the field there is a greenhouse of 5,000sqm. The immediate area of the property is mainly agricultural and offers easy access to the Nicosia - Limassol highway."""""...