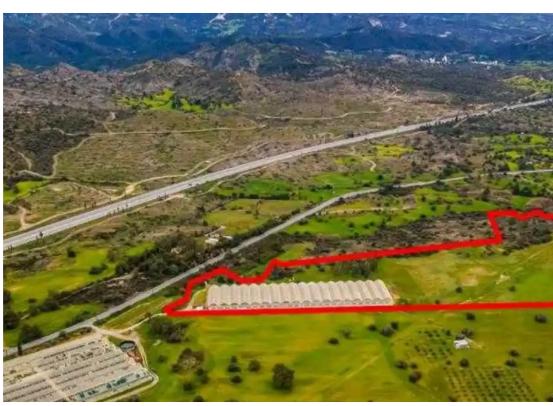

""""The property is a large field in Kornos. It is located 220m from Nicosia-Limassol highway. The field has an area of 66,220sqm and within the field there is a greenhouse of 5,000sqm. The immediate area of the property is mainly agricultural and offers easy access to the Nicosia - Limassol highway."""""...