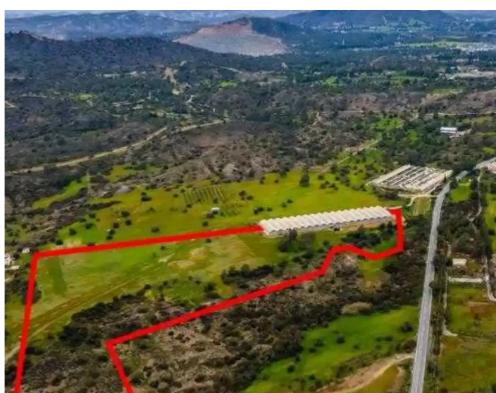

""""The property is a large field in Kornos. It is located 220m from Nicosia-Limassol highway. The field has an area of 66,220sqm and within the field there is a greenhouse of 5,000sqm. The immediate area of the property is mainly agricultural and offers easy access to the Nicosia - Limassol highway."""""...