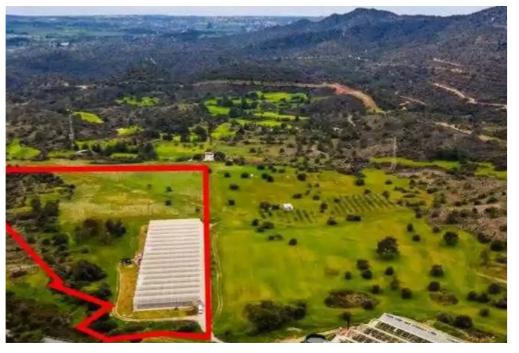

""""The property is a large field in Kornos. It is located 220m from Nicosia-Limassol highway. The field has an area of 66,220sqm and within the field there is a greenhouse of 5,000sqm. The immediate area of the property is mainly agricultural and offers easy access to the Nicosia - Limassol highway."""""...