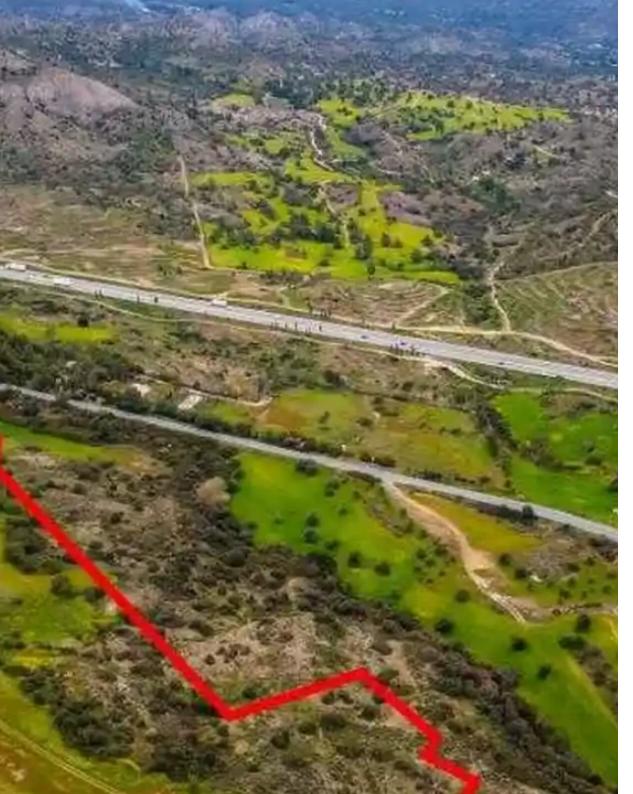

""""The property is a large field in Kornos. It is located 220m from Nicosia-Limassol highway. The field has an area of 66,220sqm and within the field there is a greenhouse of 5,000sqm. The immediate area of the property is mainly agricultural and offers easy access to the Nicosia - Limassol highway."""""...