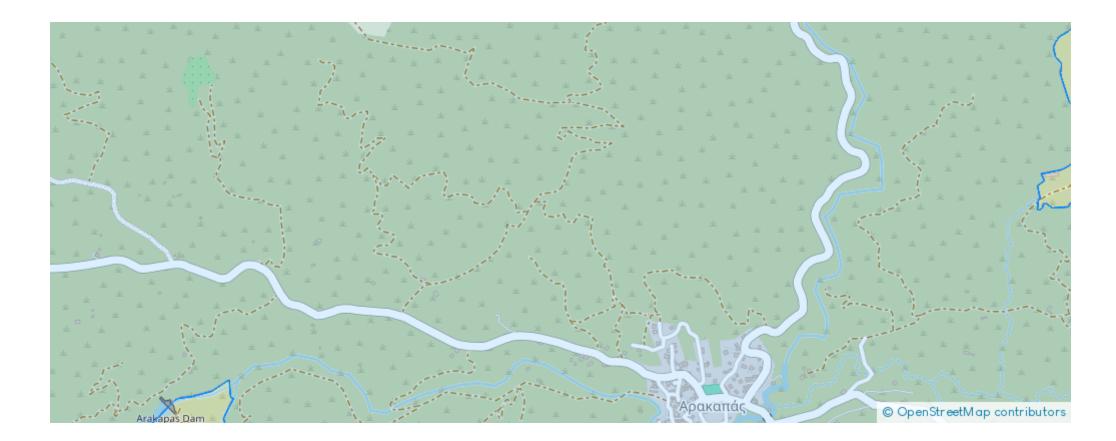

## Agricultural land 5686 m<sup>2</sup>

Limassol, Arakapas-4563, Cyprus This ad is presented by listings admin, under supervision from, Licensed Real Estate Agent Reg no: 1234, Lic no: 603/E

Offered at: €4,300 Estate ID: 75847 Ref: ba4964834









""The property is a field in Arakapas Village. It is located at a distance of 1,5km from the community's main centre and 770 m of the main road Arakapas - Sykopetra, at a distance of 1km from the nearest Residential Zone. It has a total land area of 5,686 sqm."""...

## Estate on map:







## Website: realty.com.cy/p/agricultural-land-5686-m<sup>2</sup>-ba4964834

Email: info@rimatech.com.cy

Phone: +35795958898 // +35725714014

This ad is presented by listings admin, under supervision from , Licensed Real Estate Agent Reg no: 1234, Lic no: 603/E