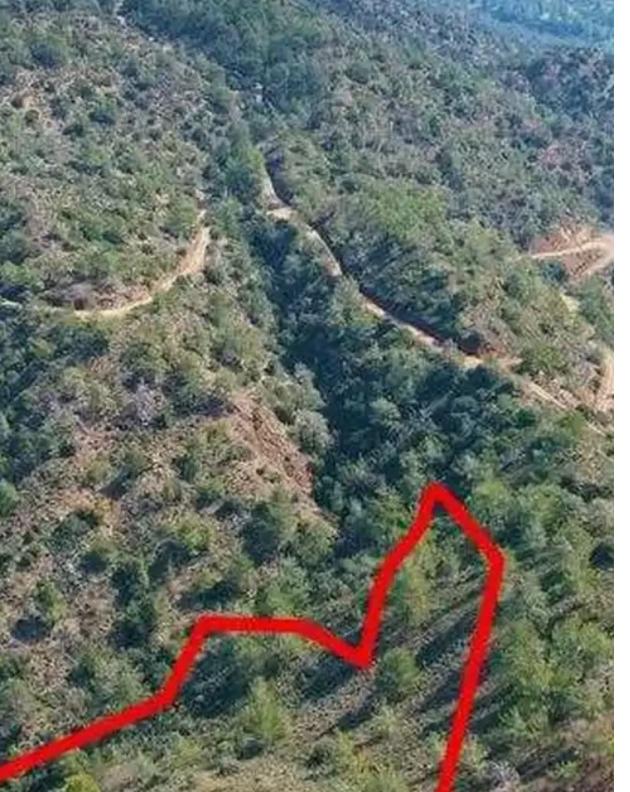

""The property is a field in Arakapas Village. It is located at a distance of 1,5km from the community's main centre and 770 m of the main road Arakapas - Sykopetra, at a distance of 1km from the nearest Residential Zone. It has a total land area of 5,686 sqm."""...