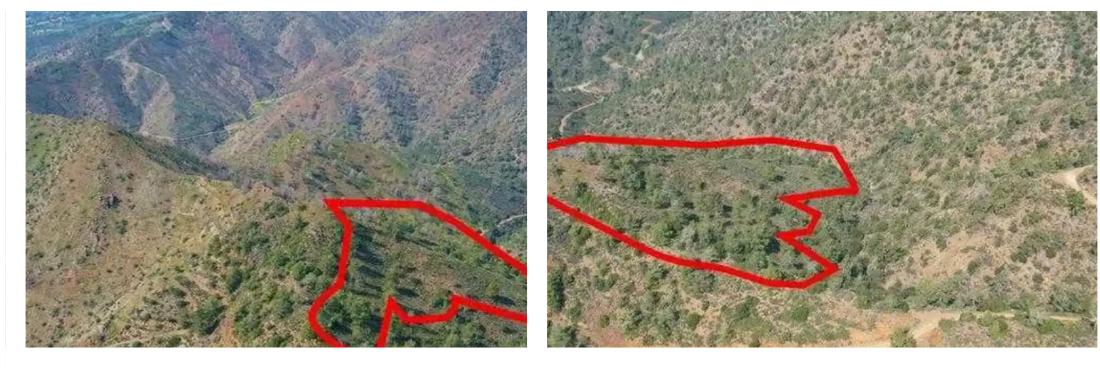

""The property is a field in Arakapas Village. It is located at a distance of 1,5km from the community's main centre and 770 m of the main road Arakapas - Sykopetra, at a distance of 1km from the nearest Residential Zone. It has a total land area of 5,686 sqm."""...