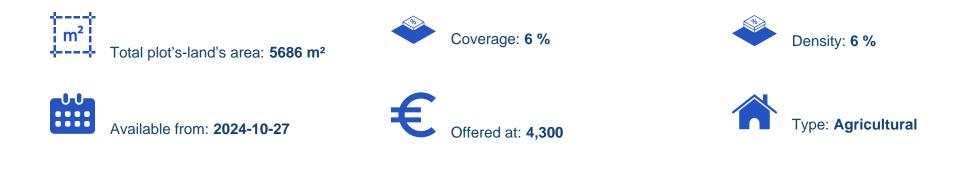

## Agricultural land 5686 m<sup>2</sup>

Limassol, Arakapas-4563, Cyprus This ad is presented by listings admin, under supervision from, Licensed Real Estate Agent Reg no: 1234, Lic no: 603/E

Offered at: €4,300 Estate ID: 75847 Ref: ba4964834

""The property is a field in Arakapas Village. It is located at a distance of 1,5km from the community's main centre and 770 m of the main road Arakapas - Sykopetra, at a distance of 1km from the nearest Residential Zone. It has a total land area of 5,686 sqm."""...