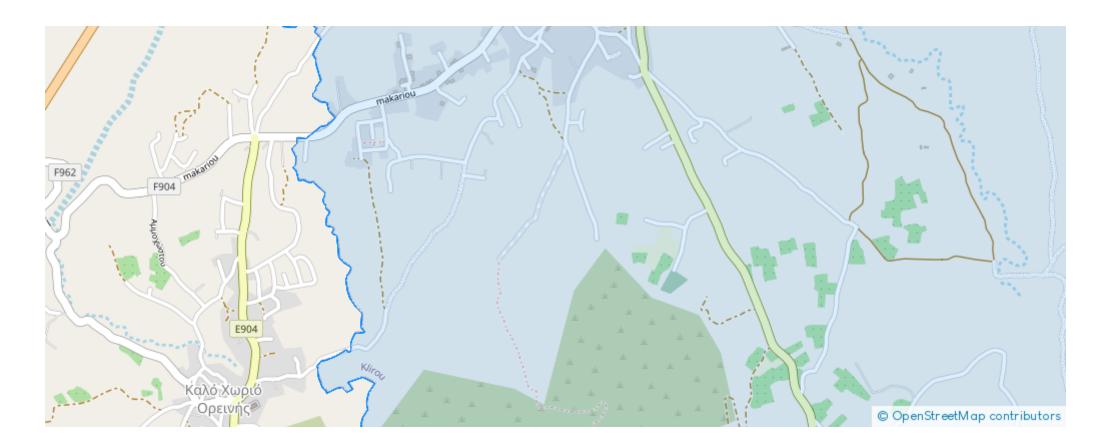

## **Estate on map:**

""The property is an agricultural field in Klirou. It has a total area of 8,027sqm. The field is located 3km from the village center and 1km from Klirou -

Fikardou connecting road. It is adjacent to an under registration road."""...