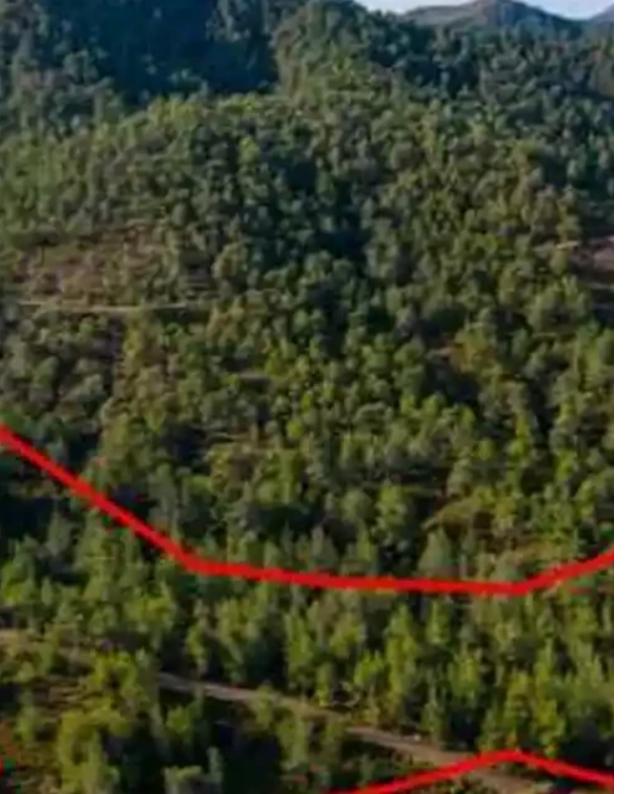

""The property is an agricultural field in Klirou. It has a total area of 8,027sqm. The field is located 3km from the village center and 1km from Klirou -

Fikardou connecting road. It is adjacent to an under registration road."""...