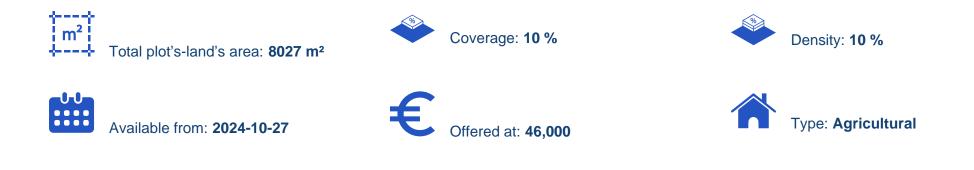

## Agricultural land 8027 m<sup>2</sup>

Nicosia, Klirou-2600, Cyprus This ad is presented by listings admin, under supervision from , Licensed Real Estate Agent Reg no: 1234, Lic no: 603/E

Offered at: €46,000 Estate ID: 75848 Ref: ba4963156

""The property is an agricultural field in Klirou. It has a total area of 8,027sqm. The field is located 3km from the village center and 1km from Klirou -

Fikardou connecting road. It is adjacent to an under registration road."""...