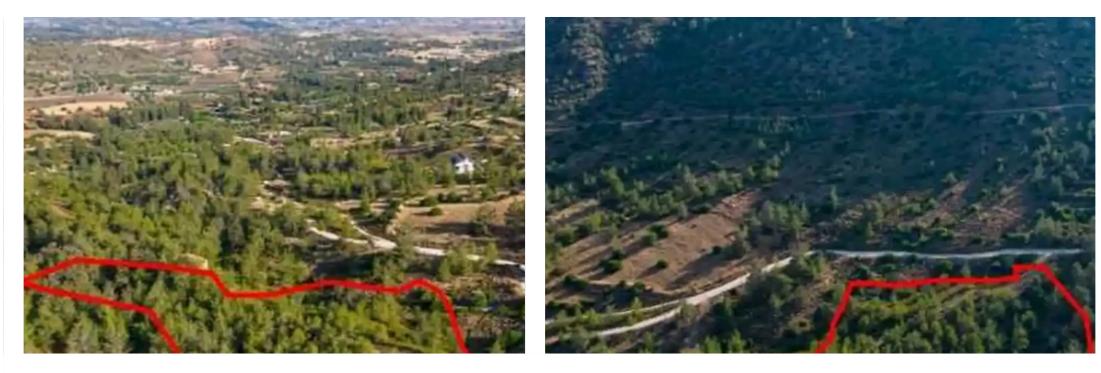

""The property is an agricultural field in Klirou. It has a total area of 8,027sqm. The field is located 3km from the village center and 1km from Klirou -

Fikardou connecting road. It is adjacent to an under registration road."""...