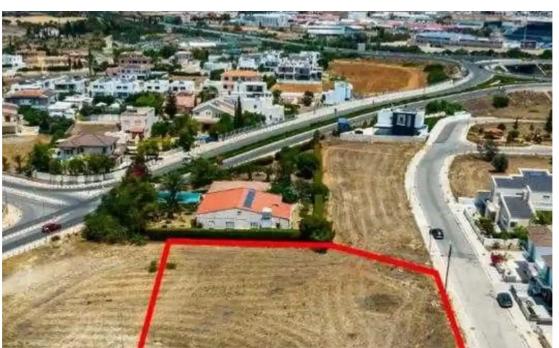

Type: Residential

""""The property is a share (77%) of a residential field in Latsia. It is located 250m of GSP stadium and 70m of Philippou Papakyriakou Street. It has an area of 3,243sqm and Gordian's share corresponds approximately to 2,497sqm. It benefits from a road frontage along its southern border of 60m.

The wider area is residential with all amenities and infrastructure nearby. The asset has an easy access to the highway.""""...