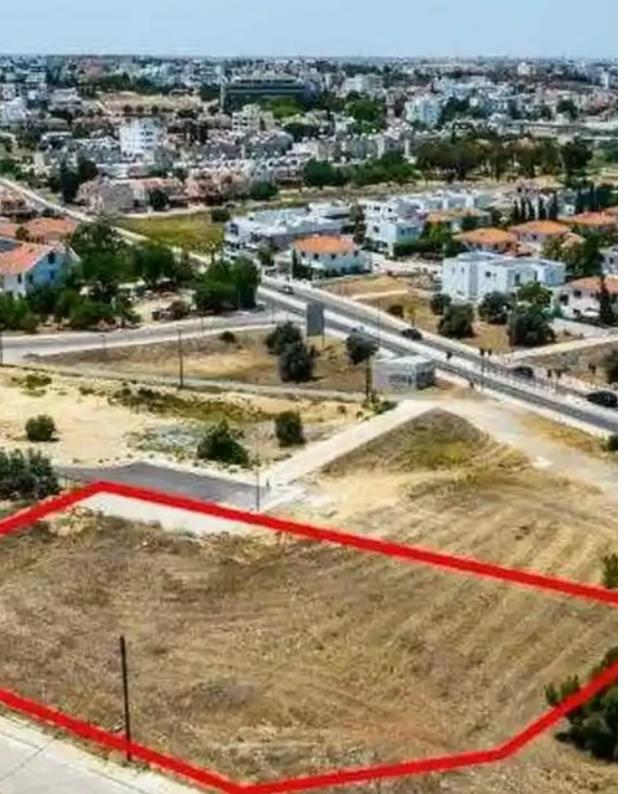

Type: Residential

""""The property is a share (77%) of a residential field in Latsia. It is located 250m of GSP stadium and 70m of Philippou Papakyriakou Street. It has an area of 3,243sqm and Gordian's share corresponds approximately to 2,497sqm. It benefits from a road frontage along its southern border of 60m.

The wider area is residential with all amenities and infrastructure nearby. The asset has an easy access to the highway.""""...