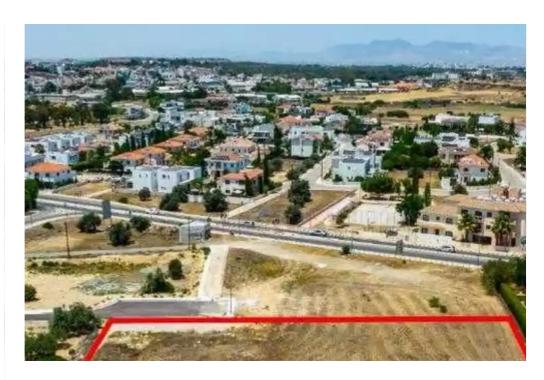

Type: Residential

""""The property is a share (77%) of a residential field in Latsia. It is located 250m of GSP stadium and 70m of Philippou Papakyriakou Street. It has an area of 3,243sqm and Gordian's share corresponds approximately to 2,497sqm. It benefits from a road frontage along its southern border of 60m.

The wider area is residential with all amenities and infrastructure nearby. The asset has an easy access to the highway.""""...