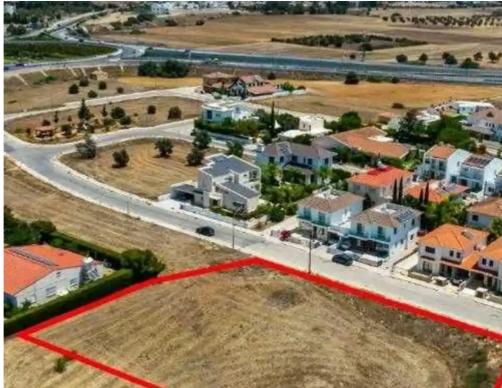

Type: Residential

""""The property is a share (77%) of a residential field in Latsia. It is located 250m of GSP stadium and 70m of Philippou Papakyriakou Street. It has an area of 3,243sqm and Gordian's share corresponds approximately to 2,497sqm. It benefits from a road frontage along its southern border of 60m.

The wider area is residential with all amenities and infrastructure nearby. The asset has an easy access to the highway.""""...