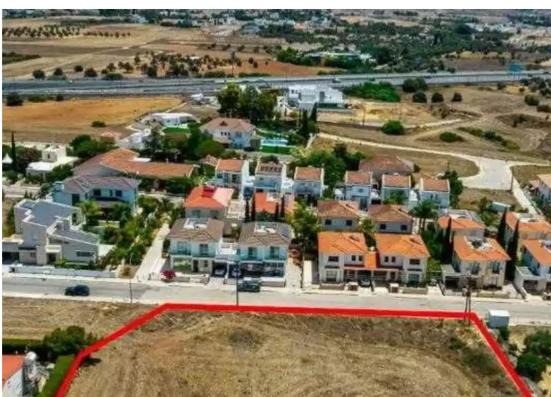

## Residential land 3243 m<sup>2</sup>

Nicosia, Filippou-Papakyprianou-Ave-Latsia-2236, Cyprus
This ad is presented by listings admin, under supervision from,
Licensed Real Estate Agent Reg no: 1234, Lic no: 603/E

Type: Residential

""""The property is a share (77%) of a residential field in Latsia. It is located 250m of GSP stadium and 70m of Philippou Papakyriakou Street. It has an area of 3,243sqm and Gordian's share corresponds approximately to 2,497sqm. It benefits from a road frontage along its southern border of 60m.

The wider area is residential with all amenities and infrastructure nearby. The asset has an easy access to the highway.""""...