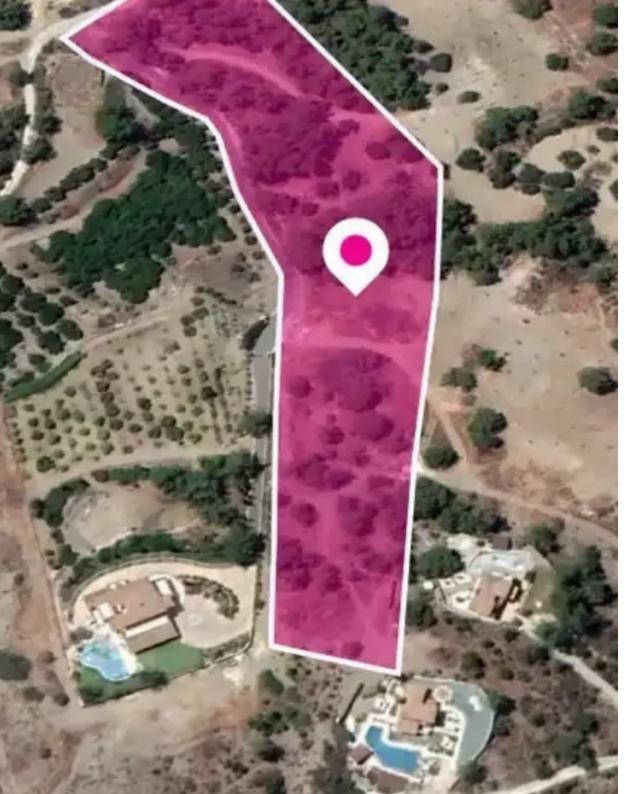

## Agricultural land 7767 m<sup>2</sup>

Paphos, Argaka-8873, Cyprus

This ad is presented by listings admin, under supervision from,

Licensed Real Estate Agent Reg no: 1234, Lic no: 603/E

**Offered at:** € 60,000

**Estate ID:** 75855

**Ref:** ba5334442

Total plot's-land's area: **7767 m**<sup>2</sup>

Available from: 2024-10-27

Type: Agricultura

"""This is a 50% share of a field extending to about 7,767 sqm out of 15,534 sqm. in total. The property is irregularly shaped with an even surface.

Access to the field is via a registered road. The property falls within Zone ??3, with a building coefficient of 5%, coverage of 5%, and permission for 2 floors (7m) of construction. GPS coordinates: 35.059623 32.493084"""...