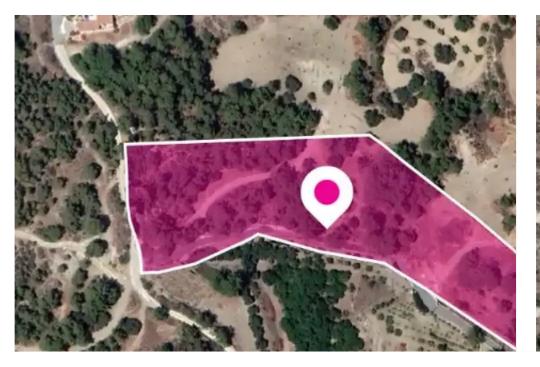

## Agricultural land 7767 m<sup>2</sup>

Paphos, Argaka-8873, Cyprus

This ad is presented by listings admin, under supervision from,

Licensed Real Estate Agent Reg no: 1234, Lic no: 603/E

**Offered at:** € 60,000

**Estate ID:** 75855

**Ref:** ba5334442

Total plot's-land's area: **7767 m**<sup>2</sup>

Available from: 2024-10-27

Type: Agricultura

"""This is a 50% share of a field extending to about 7,767 sqm out of 15,534 sqm. in total. The property is irregularly shaped with an even surface.

Access to the field is via a registered road. The property falls within Zone ??3, with a building coefficient of 5%, coverage of 5%, and permission for 2 floors (7m) of construction. GPS coordinates: 35.059623 32.493084"""...