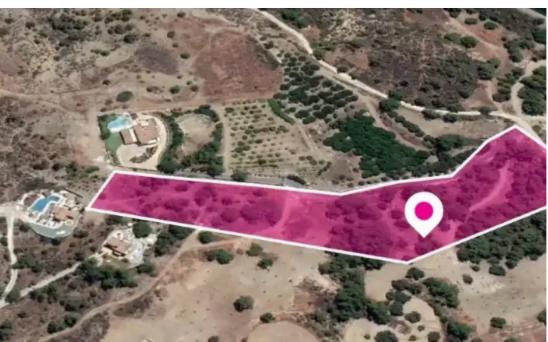

## Agricultural land 7767 m<sup>2</sup>

Paphos, Argaka-8873, Cyprus

This ad is presented by listings admin, under supervision from,

Licensed Real Estate Agent Reg no: 1234, Lic no: 603/E

**Offered at:** € 60,000

**Estate ID:** 75855

**Ref:** ba5334442

Total plot's-land's area: **7767 m**<sup>2</sup>

Available from: 2024-10-27

Type: Agricultura

"""This is a 50% share of a field extending to about 7,767 sqm out of 15,534 sqm. in total. The property is irregularly shaped with an even surface.

Access to the field is via a registered road. The property falls within Zone ??3, with a building coefficient of 5%, coverage of 5%, and permission for 2 floors (7m) of construction. GPS coordinates: 35.059623 32.493084"""...