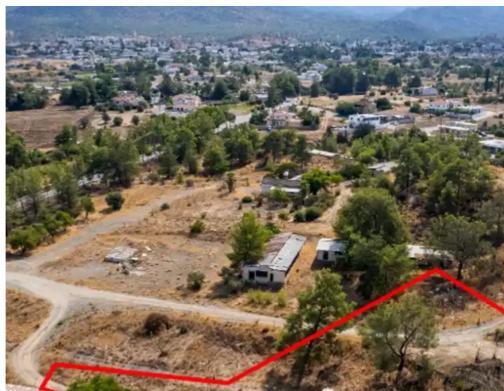

"""The property is a residential field in Lythrodontas. It is located 1.3km from the center of the village, and 2.8km from Mathiatis village. The property abuts a registered road with a total road frontage of 31m. The property has a total land area of 2,375sqm."""...