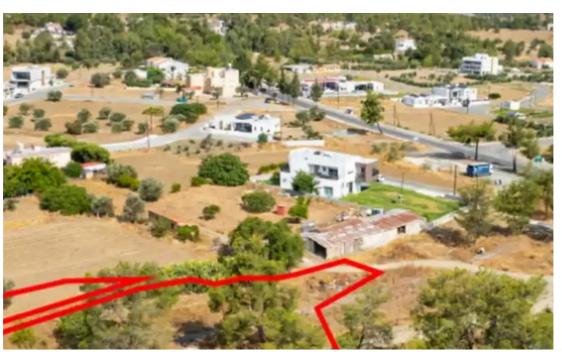

"""The property is a residential field in Lythrodontas. It is located 1.3km from the center of the village, and 2.8km from Mathiatis village. The property abuts a registered road with a total road frontage of 31m. The property has a total land area of 2,375sqm."""...