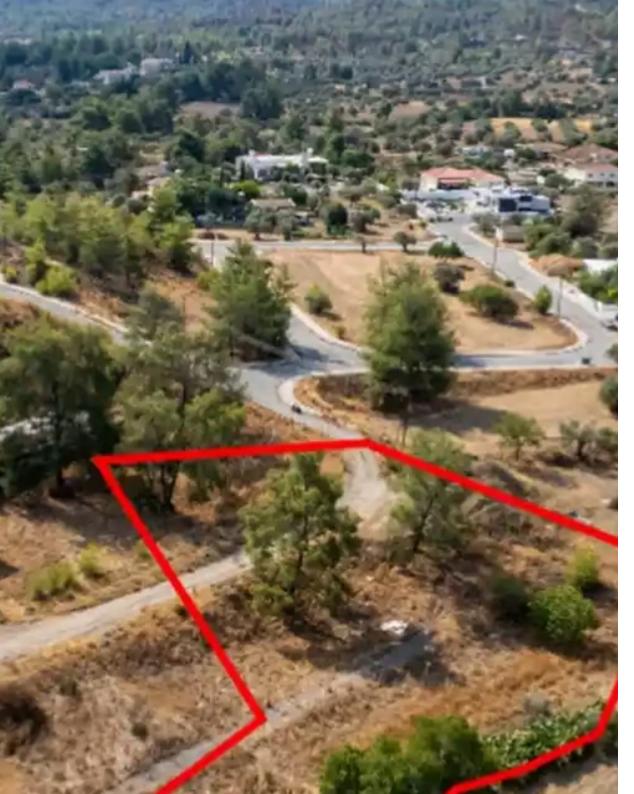

"""The property is a residential field in Lythrodontas. It is located 1.3km from the center of the village, and 2.8km from Mathiatis village. The property abuts a registered road with a total road frontage of 31m. The property has a total land area of 2,375sqm."""...