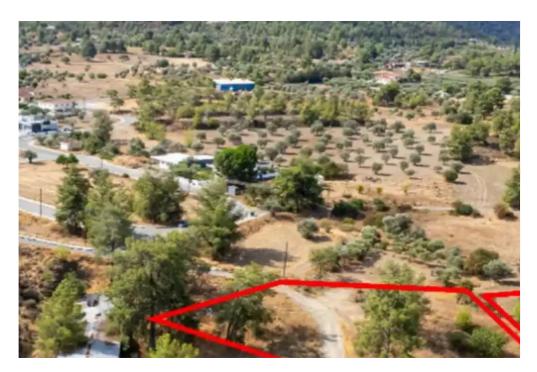

"""The property is a residential field in Lythrodontas. It is located 1.3km from the center of the village, and 2.8km from Mathiatis village. The property abuts a registered road with a total road frontage of 31m. The property has a total land area of 2,375sqm."""...